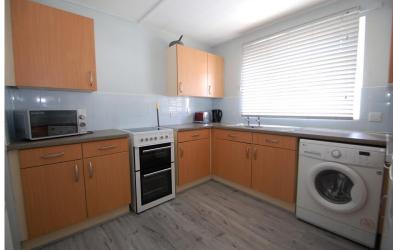

# **KITCHEN**

9' 10" x 8' 10" (3m x 2.69m) Fitted with a range of wall and base units incorporating a sink with drainer and mixer tap, space for free standing cooker, washing machine and fridge/freezer, tiled splash back, laminate flooring, radiator, window to rear.