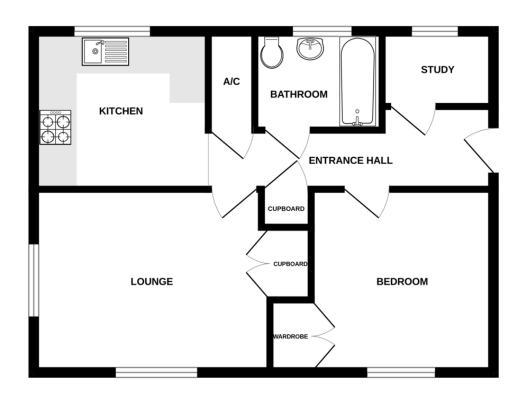

#### **ENTRANCE HALL**

Laminate flooring, radiator, built in cupboard.

# LOUNGE

13' 03" x 10' 03" (4.04m x 3.12m) Windows to front and side, radiator, laminate flooring, built in cupboard.

# **KITCHEN**

9' 10" x 8' 10" (3m x 2.69m) Fitted with a range of wall and base units incorporating a sink with drainer and mixer tap, space for free standing cooker, washing machine and fridge/freezer, tiled splash back, laminate flooring, radiator, window to rear.

# **BEDROOM**

 $10' 03" \times 10' 02" (3.12m \times 3.1m)$  Window to front, radiator, built in wardrobe.

# **BATHROOM**

Window to rear, panel enclosed bath with shower attachment, low level W.C, hand wash basin, fully tiled, radiator, window to rear.

#### STUDY

6' 03" x 4' 03" (1.91m x 1.3m) Window to rear, radiator.

# GROUND FLOOR 493 sq.ft. (45.8 sq.m.) approx.

#### TOTAL FLOOR AREA: 493 sq.ft. (45.8 sq.m.) approx.

Whilst every attempt has been made to ensure the accuracy of the floopian contained here, measurements of doors, windows, come and lary other term are approximate and no responsibility is taken for any error, prospective purchaser. The services, systems and applicances shown have not been lested and no guarantee as to their operation of efficiency can be given.