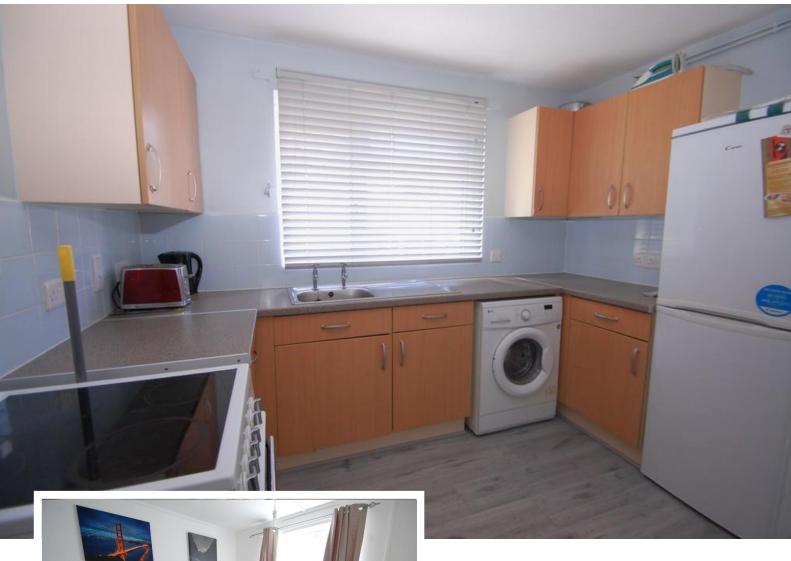

# **KITCHEN**

9' 10" x 8' 10" (3m x 2.69m) Fitted with a range of wall and base units incorporating a sink with drainer and mixer tap, space for free standing cooker, washing machine and fridge/freezer, tiled splash back, laminate flooring, radiator, window to rear.