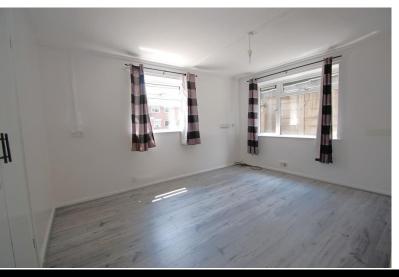

# LOUNGE

13' 03" x 10' 03" (4.04m x 3.12m) Windows to front and side, radiator, laminate flooring, built in cupboard.

# **BEDROOM**

 $10' 03" \times 10' 02" (3.12m \times 3.1m)$  Window to front, radiator, built in wardrobe.