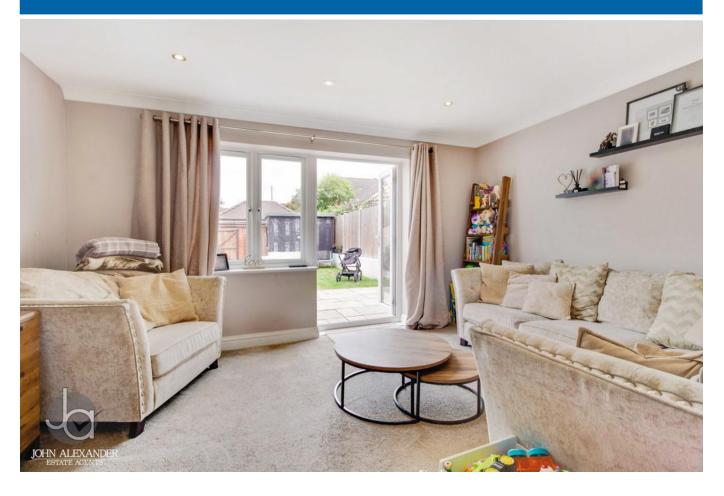

#### LOUNGE

14' 8" x 11' 2" (4.47m x 3.4m)

Window to rear, radiator, French doors to garden