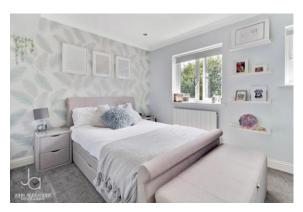

re. The property features a ground floor Cloakroom and Lounge/Dining Room over looking the rear garden. On the first floor there are TWO DOUBLE BEDROOMS and a bathroom. A viewing is essential!

# **HALLWAY**

# **KITCHEN**

10' 1" x 7' 9" (3.07m x 2.36m)

Window to front, matching eye and base units, quartz worktop, integrated washing machine, fridge freezer, over and hob, sink and drainer, breakfast bar.

## **CLOAKROOM**

#### LOUNGE

14' 8" x 11' 2" (4.47m x 3.4m)

Window to rear, radiator, French doors to garden

# LANDING

#### **BEDROOM ONE**

14' 8" x 9' 9" (4.47m x 2.97m)

Window to rear, radiator.

## **BATHROOM**

# **BEDROOM TWO**

14' 8" x 9' 3" (4.47m x 2.82m)

Widow to front, radiator.

# **GARDEN**

Mainly laid to lawn with patio area and flower boarders, shed to remain.

















Gladstone Court, Tiptree CO5 0FL