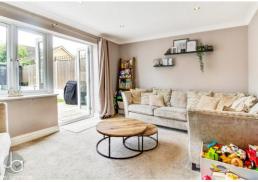

#### LOUNGE

14' 8" x 11' 2" (4.47m x 3.4m)

Window to rear, radiator, French doors to garden