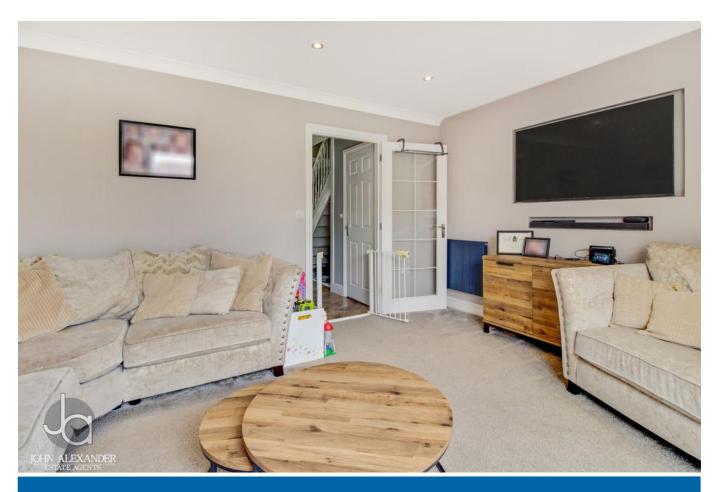

#### LOUNGE

14' 8" x 11' 2" (4.47m x 3.4m)

Window to rear, radiator, French doors to garden