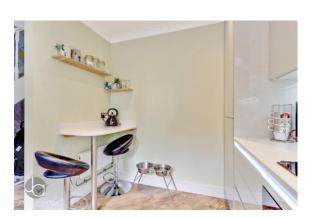

# **KITCHEN**

10' 1" x 7' 9" (3.07m x 2.36m)

Window to front, matching eye and base units, quartz worktop, integrated washing machine, fridge freezer, over and hob, sink and drainer, breakfast bar.