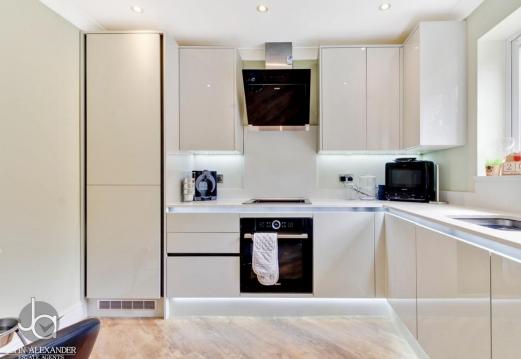

# **KITCHEN**

10' 1" x 7' 9" (3.07m x 2.36m)

Window to front, matching eye and base units, quartz worktop, integrated washing machine, fridge freezer, over and hob, sink and drainer, breakfast bar.