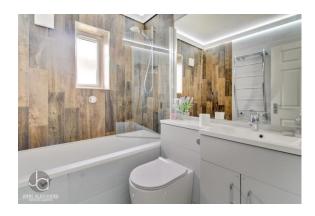

e property features a ground floor Cloakroom and Lounge/Dining Room over looking the rear garden. On the first floor there are TWO DOUBLE BEDROOMS and a bathroom. A viewing is essential!

# **HALLWAY**

# **KITCHEN**

10' 1" x 7' 9" (3.07m x 2.36m)

Window to front, matching eye and base units, quartz worktop, integrated washing machine, fridge freezer, over and hob, sink and drainer, breakfast bar.

## **CLOAKROOM**

#### LOUNGE

14' 8" x 11' 2" (4.47m x 3.4m)

Window to rear, radiator, French doors to garden

# LANDING

#### **BEDROOM ONE**

14' 8" x 9' 9" (4.47m x 2.97m)

Window to rear, radiator.

## **BATHROOM**

# **BEDROOM TWO**

14' 8" x 9' 3" (4.47m x 2.82m)

Widow to front, radiator.

# **GARDEN**

Mainly laid to lawn with patio area and flower boarders, shed to remain.

















Gladstone Court, Tiptree CO5 0FL