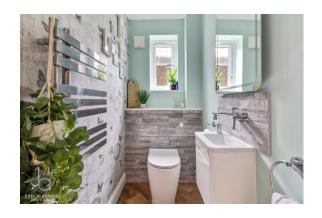

The property features a ground floor Cloakroom and Lounge/Dining Room over looking the rear garden. On the first floor there are TWO DOUBLE BEDROOMS and a bathroom. A viewing is essential!

# **HALLWAY**

# **KITCHEN**

10' 1" x 7' 9" (3.07m x 2.36m)

Window to front, matching eye and base units, quartz worktop, integrated washing machine, fridge freezer, over and hob, sink and drainer, breakfast bar.

## **CLOAKROOM**

#### LOUNGE

14' 8" x 11' 2" (4.47m x 3.4m)

Window to rear, radiator, French doors to garden

# LANDING

#### **BEDROOM ONE**

14' 8" x 9' 9" (4.47m x 2.97m)

Window to rear, radiator.

## **BATHROOM**

# **BEDROOM TWO**

14' 8" x 9' 3" (4.47m x 2.82m)

Widow to front, radiator.

# **GARDEN**

Mainly laid to lawn with patio area and flower boarders, shed to remain.

















Gladstone Court, Tiptree CO5 0FL