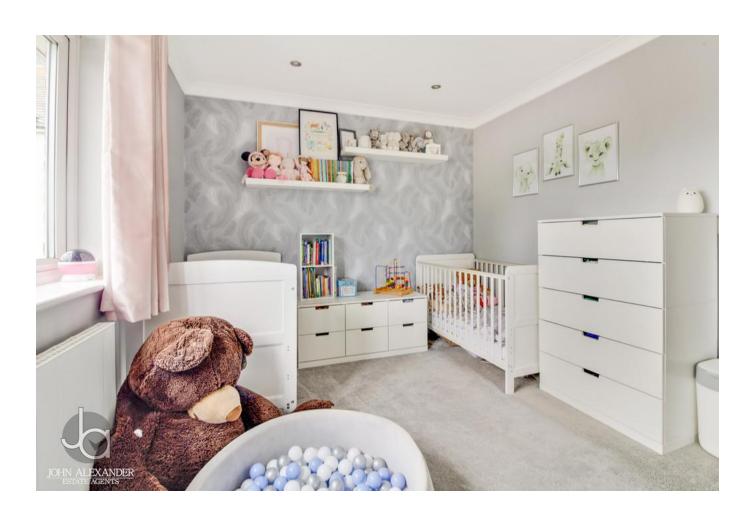

ntre. The property features a ground floor Cloakroom and Lounge/Dining Room over looking the rear garden. On the first floor there are TWO DOUBLE BEDROOMS and a bathroom. A viewing is essential!

# **HALLWAY**

# **KITCHEN**

10' 1" x 7' 9" (3.07m x 2.36m)

Window to front, matching eye and base units, quartz worktop, integrated washing machine, fridge freezer, over and hob, sink and drainer, breakfast bar.

## **CLOAKROOM**

#### LOUNGE

14' 8" x 11' 2" (4.47m x 3.4m)

Window to rear, radiator, French doors to garden

# LANDING

#### **BEDROOM ONE**

14' 8" x 9' 9" (4.47m x 2.97m)

Window to rear, radiator.

## **BATHROOM**

# **BEDROOM TWO**

14' 8" x 9' 3" (4.47m x 2.82m)

Widow to front, radiator.

# **GARDEN**

Mainly laid to lawn with patio area and flower boarders, shed to remain.

















Gladstone Court, Tiptree CO5 0FL