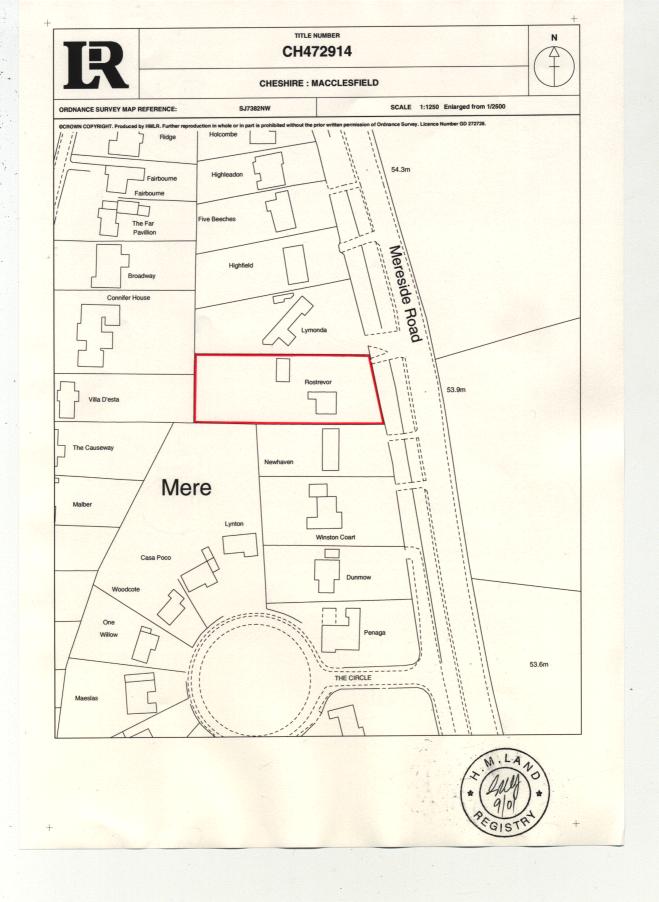

This is a print of the view of the title plan obtained from HM Land Registry showing the state of the title plan on 13 June 2024 at 17:01:14. This title plan shows the general position, not the exact line, of the boundaries. It may be subject to distortions in scale. Measurements scaled from this plan may not match measurements between the same points on the ground.

This title is dealt with by HM Land Registry, Birkenhead Office.

© Crown Copyright. Produced by HM Land Registry. Reproduction in whole or in part is prohibited without the prior written permission of Ordnance Survey. Licence Number 100026316.