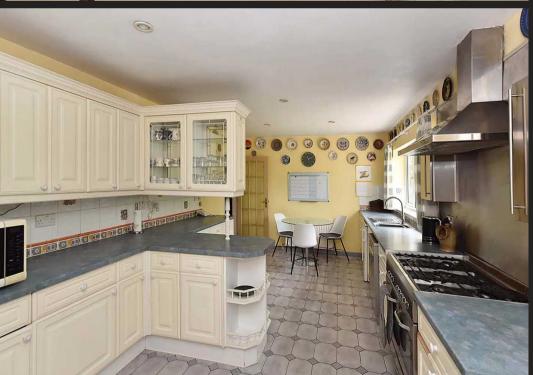

No onward chain.

Council Tax band: G

Tenure: Freehold

EPC Energy Efficiency Rating: C

- A large detached bungalow occupying a superb plot
- Highly flexible accommodation including 4 or 5 bedrooms serviced by three bathrooms
- Stunning principal bedroom suite with dressing area, ensuite bathroom and open views
- Mature plot of around 0.5 acres with wonderful open views to the rear
- Driveway parking for several vehicles and a double garage
- Well over 2500 square feet of well-kept accommodation with great light flow
- Solar panels boosting energy efficiency and lowering monthly bills