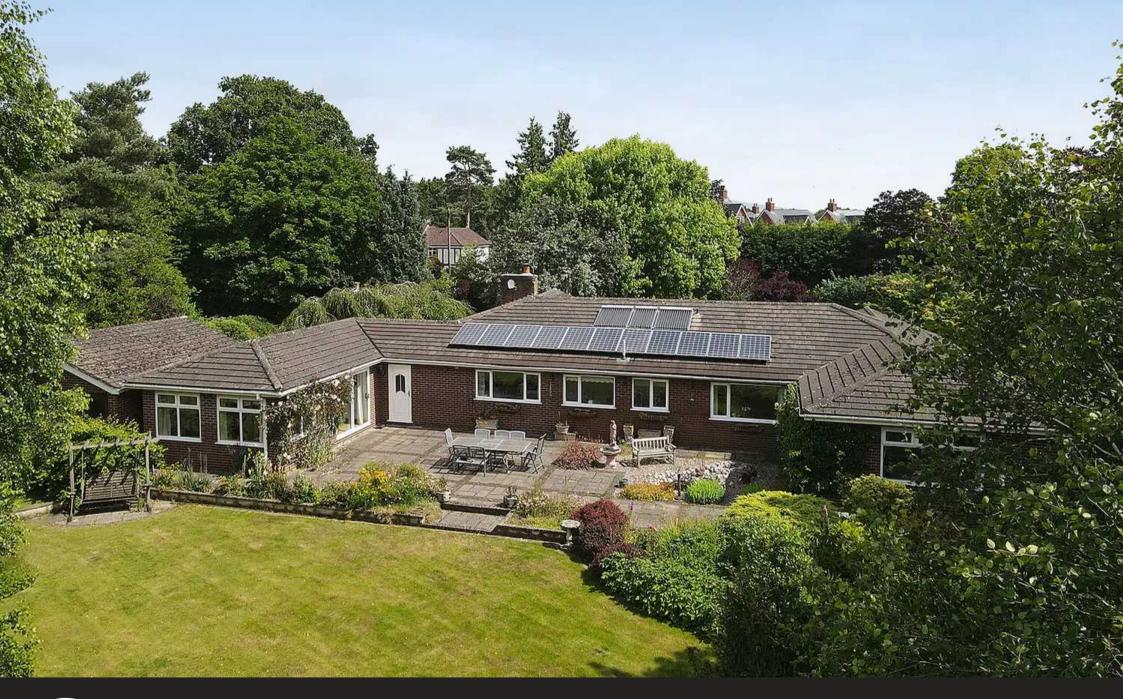

## Cranage

A spacious detached bungalow on 0.5-acre plot with stunning views. Versatile layout with 4/5 bedrooms, 3 bathrooms. Luxurious principal bedroom suite. Driveway, double garage. Beautifully landscaped grounds for outdoor enjoyment.

No onward chain.

Council Tax band: G

Tenure: Freehold

EPC Energy Efficiency Rating: C

- A large detached bungalow occupying a superb plot
- Highly flexible accommodation including 4 or 5 bedrooms serviced by three bathrooms
- Stunning principal bedroom suite with dressing area, ensuite bathroom and open views
- Mature plot of around 0.5 acres with wonderful open views to the rear
- Driveway parking for several vehicles and a double garage
- Well over 2500 square feet of well-kept accommodation with great light flow
- Solar panels boosting energy efficiency and lowering monthly bills