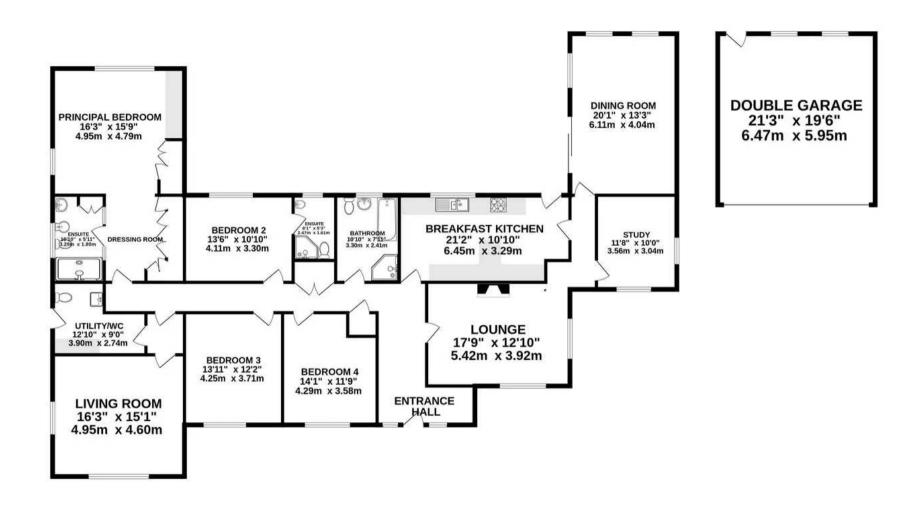

Versatile layout with 4/5 bedrooms, 3 bathrooms. Luxurious principal bedroom suite. Driveway, double garage. Beautifully landscaped grounds for outdoor enjoyment.

No onward chain.

Council Tax band: G

Tenure: Freehold

EPC Energy Efficiency Rating: C

- A large detached bungalow occupying a superb plot
- Highly flexible accommodation including 4 or 5 bedrooms serviced by three bathrooms
- Stunning principal bedroom suite with dressing area, ensuite bathroom and open views
- Mature plot of around 0.5 acres with wonderful open views to the rear
- Driveway parking for several vehicles and a double garage
- Well over 2500 square feet of well-kept accommodation with great light flow
- Solar panels boosting energy efficiency and lowering monthly bills



## 2962 sq.ft. (275.2 sq.m.) approx.





## Stuart Rushton & Company

Stuart Rushton & Co, 35 King Street - WA16 6DW

01565 757000

enquiries@srushton.co.uk

www.srushton.co.uk



We are not authorised to make or give any representations or warranties in relation to the property either here or elsewhere. We assume no responsibility for any statement that may be made in these particulars, and they do not form part of any offer or contract and must not be relied upon as statements or representation of fact. Any areas, measurements or distances are approximate. The text, photographs and plans are for guidance only. Importantly, it should not be assumed that the property has all necessary planning, building regulations or other consents and we have not tested any services, equipment or facilities. Purchasers must satisfy themselv