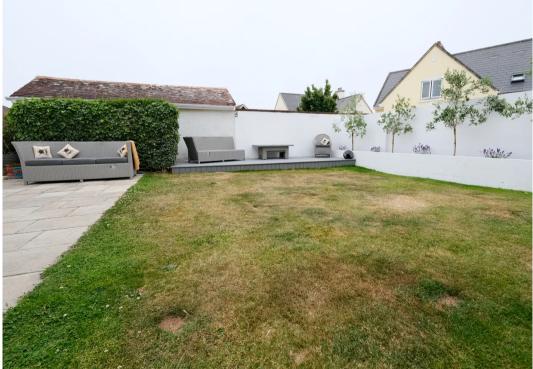

Designed to take full advantage of the all day sunshine in the south facing garden there are 2 sets of double doors to the ground floor opening on to the patio. There are also 2 raised decked areas perfect for entertaining.

#### Outside

South facing garden mostly laid to lawn and raised flower beds. Patio area outside kitchen and lounge. Raised decks to either side. Garaging and four parking spaces

GROUND FLOOR 1ST FLOOR