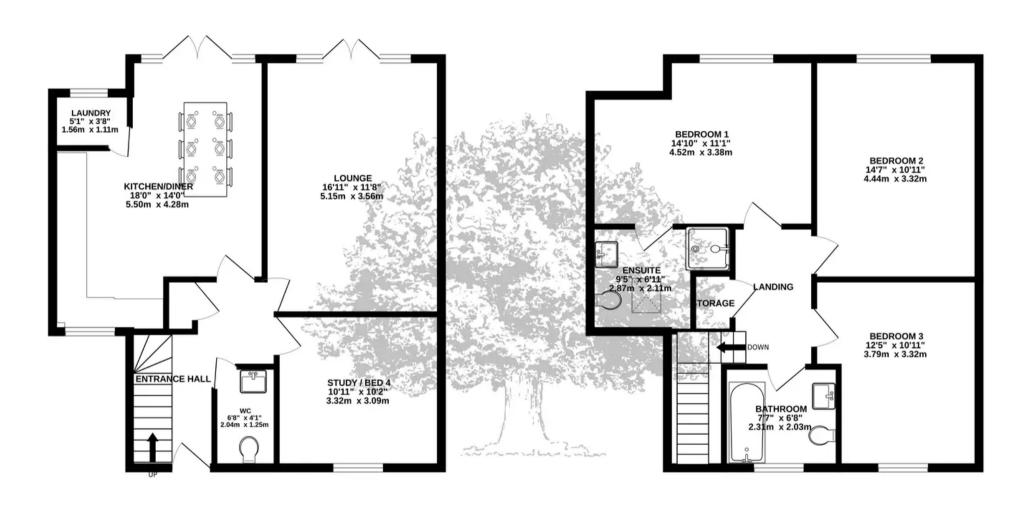

### 2 Broadway Mews La Petite Route Des Mielles

St. Brelade, Jersey

A bright and spacious family home built in 2007 by a renowned local developer, nestled at the end of a private driveway. The spacious accommodation features an eat in kitchen, separate utility room, lounge, cloakroom and bedroom four/study on the ground floor. Upstairs are three good size double bedrooms, the main being en suite, and a house bathroom.

#### Living

Lovely wide entrance hall with stone floor running through kitchen. Large understairs cupboard and separate cloakroom. Lounge has fully glazed double doors onto garden as does the kitchen. The utility room houses the oil fired boiler and has plenty of space for a washing machine plus a study which could also serve as a 4th bedroom.

#### Sleeping

3 double bedrooms all of which have fitted wardrobes. House bathroom and an en suite shower room to the main bedroom.

#### Outside

South facing garden mostly laid to lawn and raised flower beds. Patio area outside kitchen and lounge. Raised decks to either side. Garaging and four parking spaces

GROUND FLOOR 1ST FLOOR