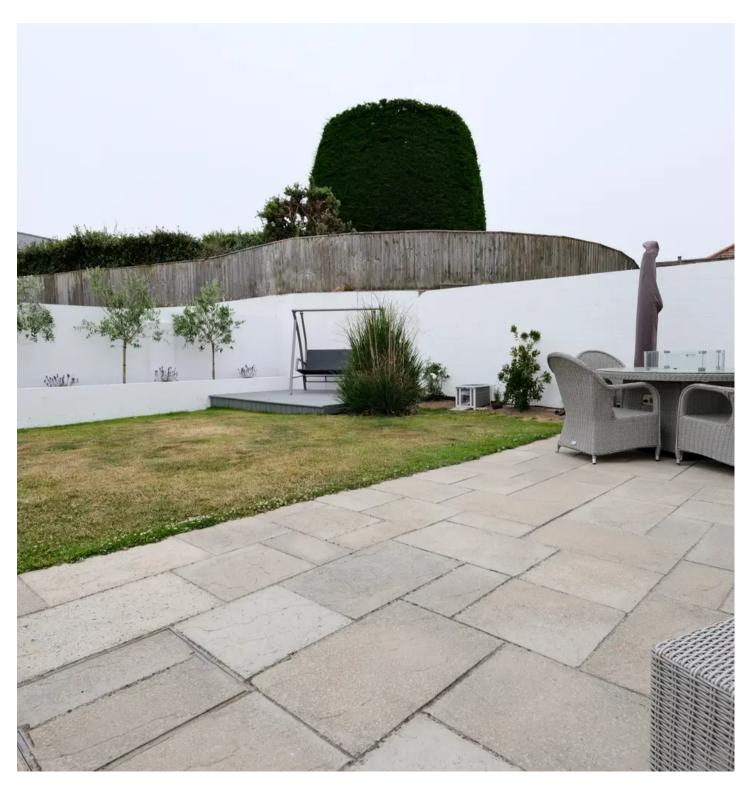

Designed to take full advantage of the all day sunshine in the south facing garden there are 2 sets of double doors to the ground floor opening on to the patio. There are also 2 raised decked areas perfect for entertaining.

#### Outside

South facing garden mostly laid to lawn and raised flower beds. Patio area outside kitchen and lounge. Raised decks to either side. Garaging and four parking spaces

GROUND FLOOR 1ST FLOOR