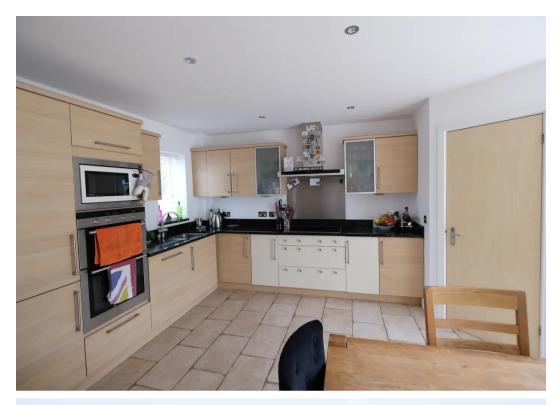

### 2 Broadway Mews La Petite Route Des Mielles

St. Brelade, Jersey

A bright and spacious family home built in 2007 by a renowned local developer, nestled at the end of a private driveway. The spacious accommodation features an eat in kitchen, separate utility room, lounge, cloakroom and bedroom four/study on the ground floor. Upstairs are three good size double bedrooms, the main being en suite, and a house bathroom.

#### Living

Lovely wide entrance hall with stone floor running through kitchen. Large understairs cupboard and separate cloakroom. Lounge has fully glazed double doors onto garden as does the kitchen. The utility room houses the oil fired boiler and has plenty of space for a washing machine plus a study which could also serve as a 4th bedroom.