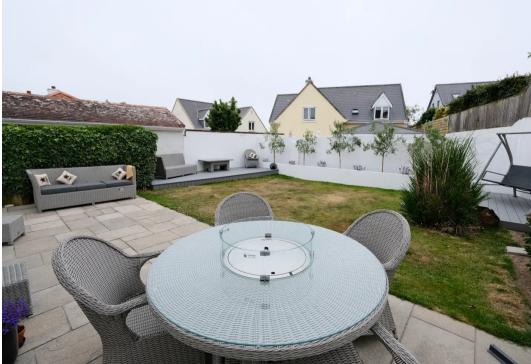

Designed to take full advantage of the all day sunshine in the south facing garden there are 2 sets of double doors to the ground floor opening on to the patio. There are also 2 raised decked areas perfect for entertaining.

#### Outside

South facing garden mostly laid to lawn and raised flower beds. Patio area outside kitchen and lounge. Raised decks to either side. Garaging and four parking spaces

GROUND FLOOR 1ST FLOOR