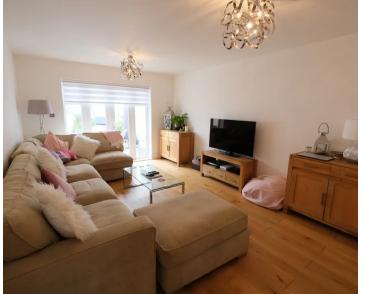

#### Living

Lovely wide entrance hall with stone floor running through kitchen. Large understairs cupboard and separate cloakroom. Lounge has fully glazed double doors onto garden as does the kitchen. The utility room houses the oil fired boiler and has plenty of space for a washing machine plus a study which could also serve as a 4th bedroom.