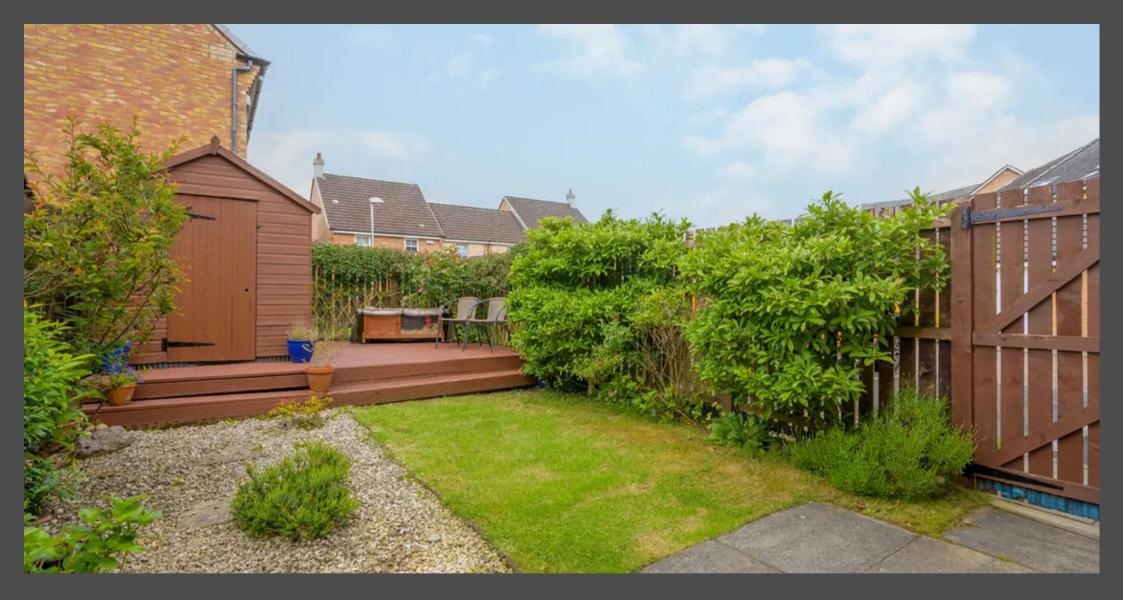

The principle bedroom occupies the entire top floor, providing a private retreat. This expansive space includes an ensuite shower room with a shower, sink, and toilet.

The rear garden is well-maintained and features a combination of decking, stone chips, and lawn, offering a perfect outdoor space for relaxation and entertainment. The garden is designed for easy maintenance, allowing you to enjoy the outdoor space ease of maintenance.