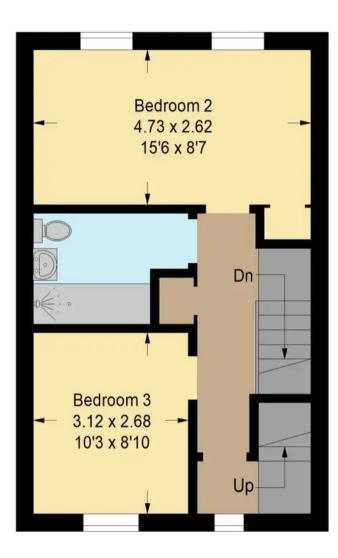

The first floor hosts two well-sized bedrooms. The spacious double bedroom offers ample room for storage, while the second bedroom is perfect for children or as a home office. A contemporary family bathroom with a shower over bathtub serves the first-floor.

Council Tax band: E

Tenure: Freehold

EPC Energy Efficiency Rating: C

EPC Environmental Impact Rating: C

Ground Floor First Floor Second Floor