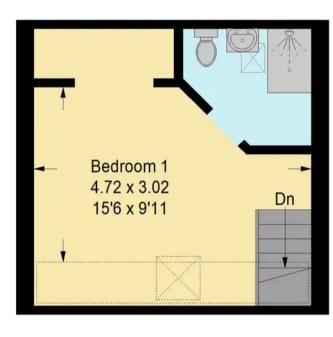

The principle bedroom occupies the entire top floor, providing a private retreat. This expansive space includes an ensuite shower room with a shower, sink, and toilet.

The rear garden is well-maintained and features a combination of decking, stone chips, and lawn, offering a perfect outdoor space for relaxation and entertainment. The garden is designed for easy maintenance, allowing you to enjoy the outdoor space ease of maintenance.

Council Tax band: E

Tenure: Freehold

EPC Energy Efficiency Rating: C

EPC Environmental Impact Rating: C

Ground Floor First Floor Second Floor