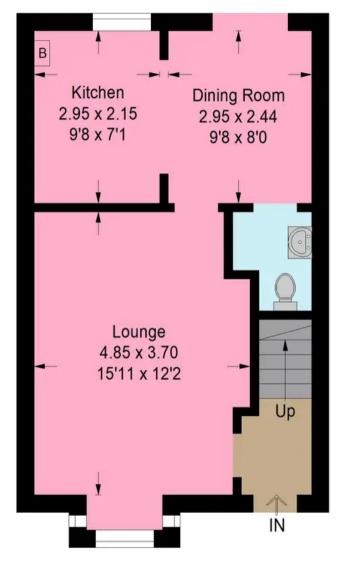

As you enter the ground floor, you are welcomed by a generously sized lounge, perfect for the family. The bright and airy dining room is open plan with the well-appointed kitchen, providing an ideal space for meals with family and friends. Additionally, there is a convenient ground floor toilet, ideal for guests.

Council Tax band: E

Tenure: Freehold

EPC Energy Efficiency Rating: C

EPC Environmental Impact Rating: C

Ground Floor First Floor Second Floor