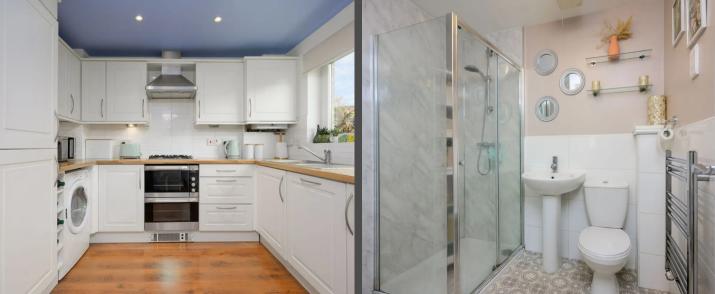

As you enter the ground floor, you are welcomed by a generously sized lounge, perfect for the family. The bright and airy dining room is open plan with the well-appointed kitchen, providing an ideal space for meals with family and friends. Additionally, there is a convenient ground floor toilet, ideal for guests.

The first floor hosts two well-sized bedrooms. The spacious double bedroom offers ample room for storage, while the second bedroom is perfect for children or as a home office. A contemporary family bathroom with a shower over bathtub serves the first-floor.

The principle bedroom occupies the entire top floor, providing a private retreat. This expansive space includes an ensuite shower room with a shower, sink, and toilet.

The rear garden is well-maintained and features a combination of decking, stone chips, and lawn, offering a perfect outdoor space for relaxation and entertainment. The garden is designed for easy maintenance, allowing you to enjoy the outdoor space ease of maintenance.