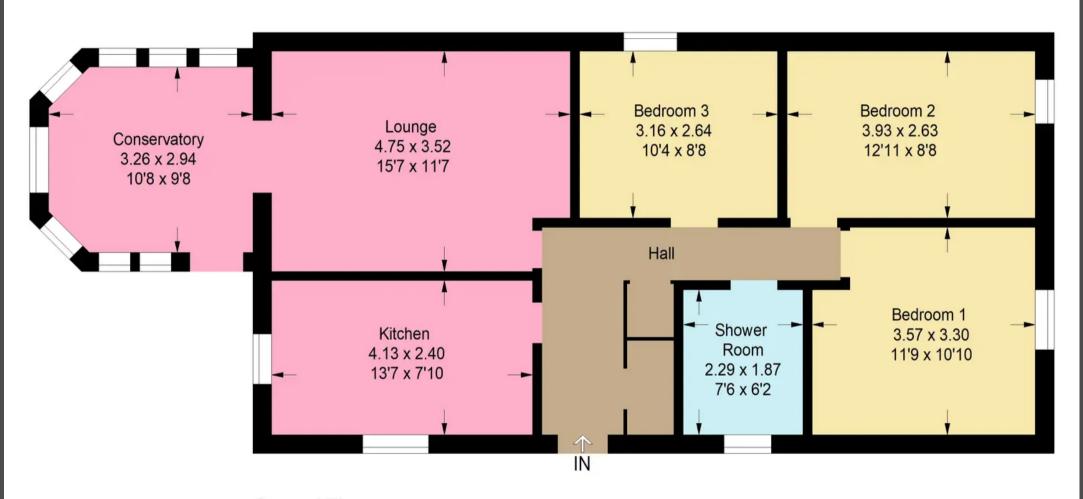

## Approximate Gross Internal Area = 84.2 sq m / 906 sq ft

**Ground Floor** 

Illustration For Identification Purposes Only. Not To Scale (ID:1097829 / Ref:88470)