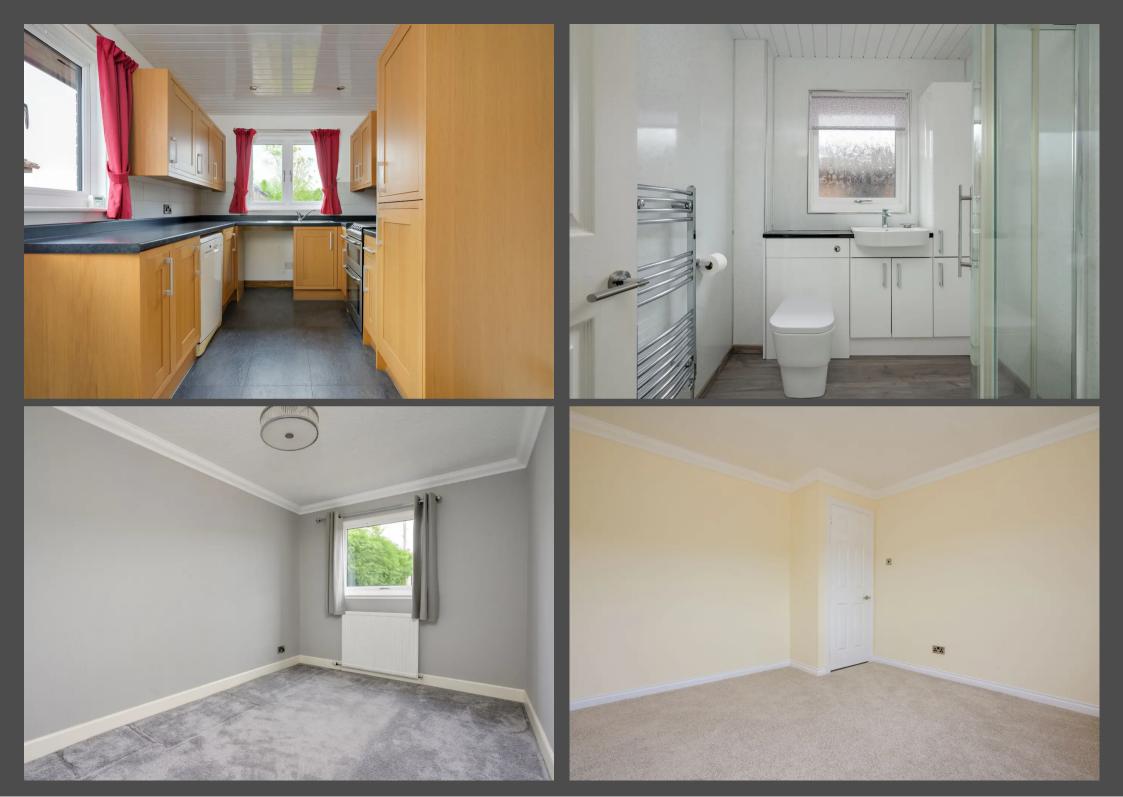

The well-appointed kitchen offers ample room for meal preparation and is conveniently located for easy access to the rest of the house. This bungalow features three comfortable bedrooms, each providing a cosy and inviting atmosphere. The largest bedroom offers plenty of space for a double bed and additional furniture, while the other two bedrooms are well-sized and suitable for family members or guests.

A modern shower room is conveniently located near the bedrooms, offering practical and stylish facilities for daily use. Additionally, the loft area is partly floored, providing extra storage space or potential for further development.