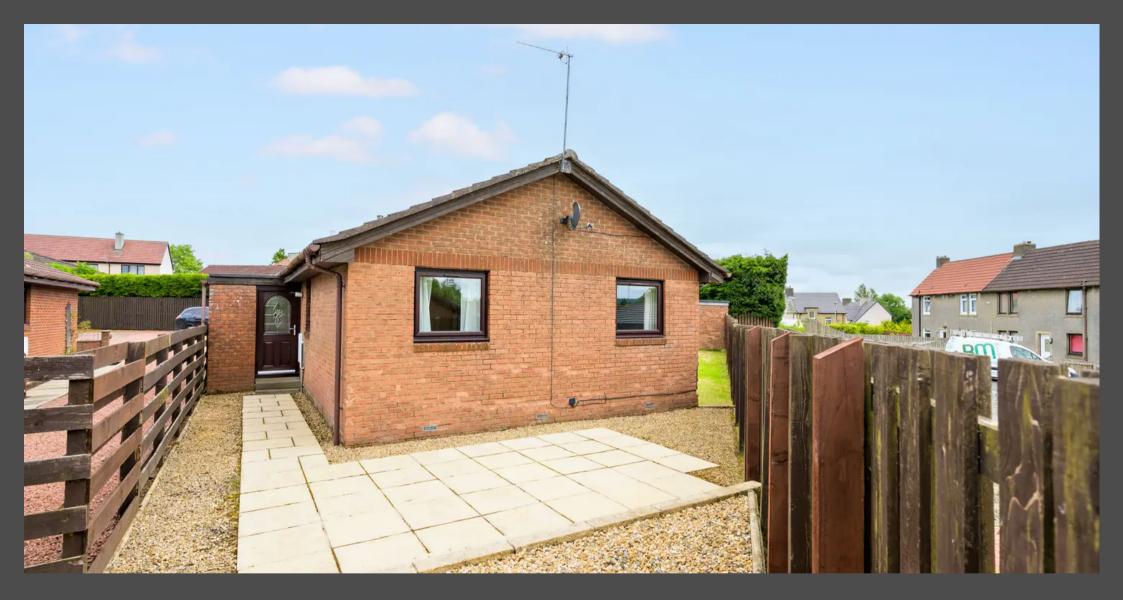

Significant updates to the property include new windows installed in 2023 and new front and back doors fitted in 2019, ensuring enhanced energy efficiency and security. The loft space is partly floored, providing valuable additional storage options. Externally, the property is equipped with convenient power points, adding to its practicality.

Additionally, the home benefits from a driveway that can accommodate multiple cars and a garage, offering further convenience and storage solutions. The south-facing garden is perfect for enjoying sunny days and provides a lovely outdoor space for relaxation and recreation.