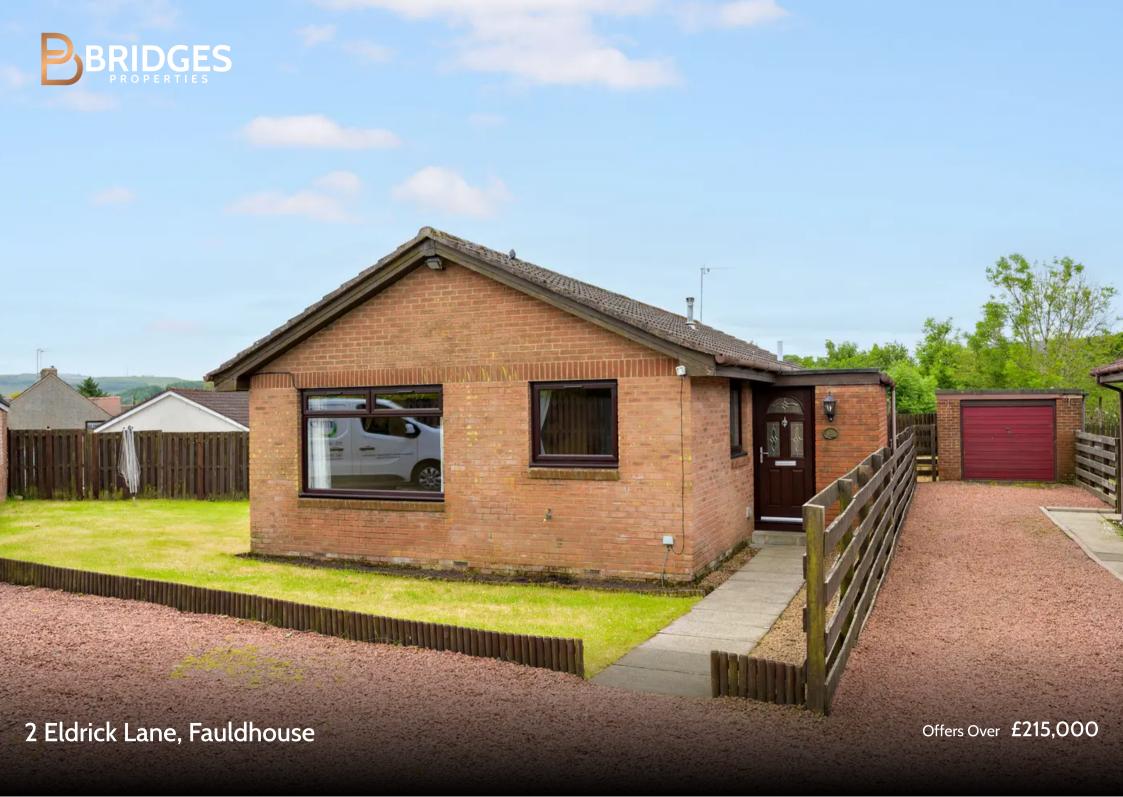

## 2 Eldrick Lane

Fauldhouse, Bathgate

This charming three-bedroom home offers a well-designed layout with a spacious and welcoming hallway providing access to all main living areas. The large lounge is perfect for relaxing and entertaining, while the generously sized kitchen offers ample space for dining and meal preparation.

Additionally, the home benefits from a driveway that can accommodate multiple cars and a garage, offering further convenience and storage solutions. The south-facing garden is perfect for enjoying sunny days and provides a lovely outdoor space for relaxation and recreation.