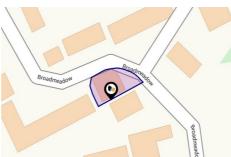

### MIR: Material Info

The Material Information Affecting this Property

Monday 01st July 2024

**BROADMEADOW, SAWSTON, CAMBRIDGE, CB22** 

### **Property**

Semi-Detached Type:

**Bedrooms:** 

Plot Area: 0.07 acres **Council Tax:** Band E **Annual Estimate:** £2,816 **Title Number:** CB13889

Freehold **Tenure:** 