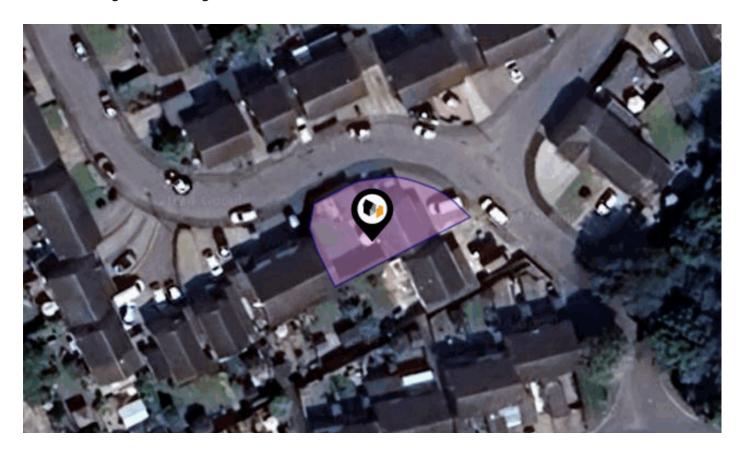

### MIR: Material Info

The Material Information Affecting this Property

Monday 01st July 2024

**BROADMEADOW, SAWSTON, CAMBRIDGE, CB22** 

### **Property**

Semi-Detached Type:

**Bedrooms:** 

Plot Area: 0.07 acres **Council Tax:** Band E **Annual Estimate:** £2,816 **Title Number:** CB13889

Freehold **Tenure:** 