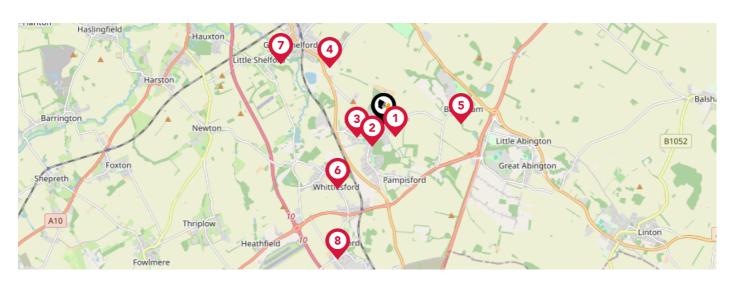

# Area **Schools**

|          |                                                                                                          | Nursery | Primary      | Secondary    | College | Private |
|----------|----------------------------------------------------------------------------------------------------------|---------|--------------|--------------|---------|---------|
| 1        | The Icknield Primary School Ofsted Rating: Good   Pupils: 181   Distance:0.32                            |         | <b>✓</b>     |              |         |         |
| 2        | The Bellbird Primary School Ofsted Rating: Good   Pupils: 364   Distance:0.46                            |         | $\checkmark$ |              |         |         |
| 3        | Sawston Village College Ofsted Rating: Good   Pupils: 1063   Distance: 0.54                              |         |              | $\checkmark$ |         |         |
| 4        | Stapleford Community Primary School Ofsted Rating: Good   Pupils: 189   Distance:1.4                     |         | $\checkmark$ |              |         |         |
| 5        | Babraham CofE (VC) Primary School Ofsted Rating: Outstanding   Pupils: 93   Distance:1.42                |         | $\checkmark$ |              |         |         |
| <b>6</b> | William Westley Church of England VC Primary School<br>Ofsted Rating: Good   Pupils: 211   Distance:1.44 |         | $\checkmark$ |              |         |         |
| 7        | Great and Little Shelford CofE (Aided) Primary School Ofsted Rating: Good   Pupils: 209   Distance: 2.16 |         | $\checkmark$ |              |         |         |
| 8        | Duxford Church of England Community Primary School Ofsted Rating: Good   Pupils: 214   Distance: 2.6     |         | $\checkmark$ |              |         |         |

# Area **Schools**

|           |                                                                                                 | Nursery  | Primary      | Secondary    | College | Private |
|-----------|-------------------------------------------------------------------------------------------------|----------|--------------|--------------|---------|---------|
| 9         | Great Abington Primary School Ofsted Rating: Good   Pupils: 136   Distance: 2.81                |          | <b>✓</b>     |              |         |         |
| 10        | Hauxton Primary School Ofsted Rating: Good   Pupils: 96   Distance:3.21                         |          | $\checkmark$ |              |         |         |
| <b>11</b> | The Netherhall School Ofsted Rating: Good   Pupils: 1057   Distance:3.53                        |          |              | V            |         |         |
| 12        | Trumpington Park Primary School Ofsted Rating: Good   Pupils: 207   Distance:3.58               |          | $\checkmark$ |              |         |         |
| 13        | Queen Edith Primary School Ofsted Rating: Good   Pupils: 441   Distance:3.67                    |          | $\checkmark$ |              |         |         |
| 14        | Homerton Early Years Centre Ofsted Rating: Outstanding   Pupils: 130   Distance: 3.69           | <b>⊘</b> |              |              |         |         |
| 15)       | Cambridge Academy for Science and Technology Ofsted Rating: Good   Pupils: 277   Distance: 3.73 |          |              | $\checkmark$ |         |         |
| 16)       | Thriplow CofE VA Primary School Ofsted Rating: Good   Pupils: 141   Distance:3.76               |          | $\checkmark$ |              |         |         |