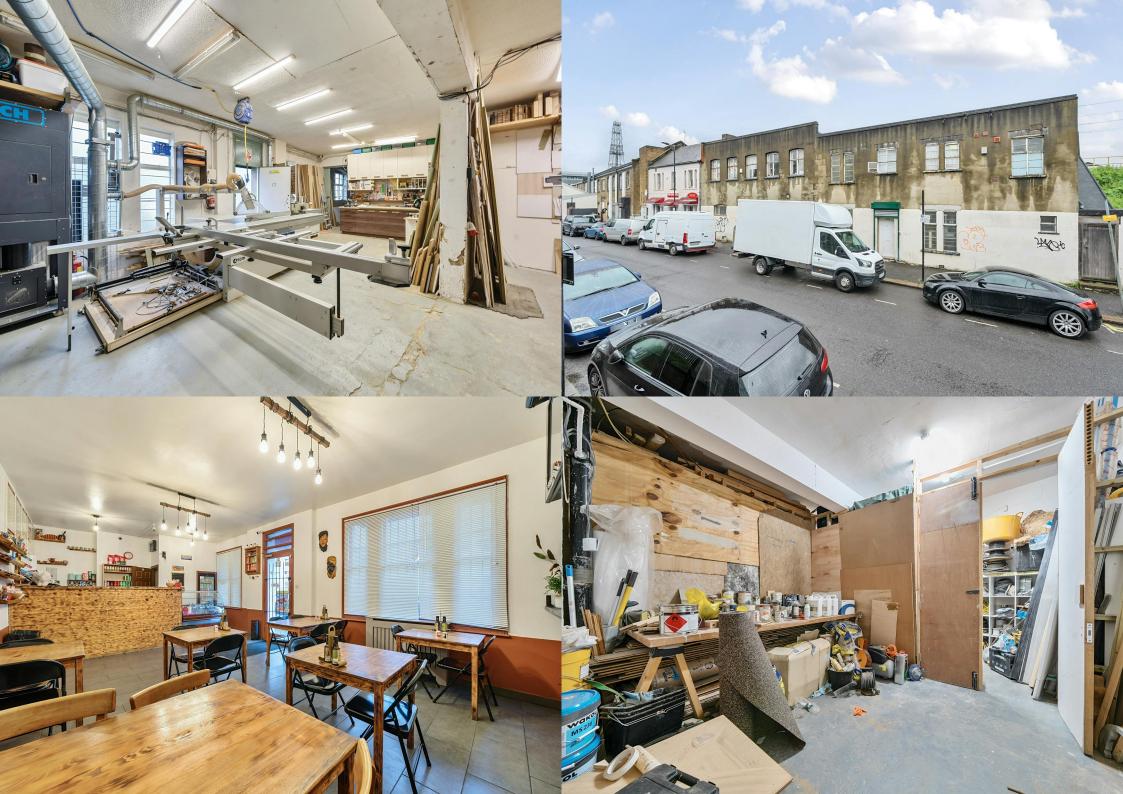

# Description

Forest Real Estate are marketing this commercial investment consisting of incomes from three tenancies. A cafe and workshop occupier on the ground floor respectively, whilst the first floor is let to a studio operator.

### Cafe

- 3 year lease from July 2022
- Passing rent at £19,200 per annum exclusive
- No break options

## Workshop

- 5 year lease from October 2023
- Stepped Rent:

Year 1 @ £16,200 per annum exclusive

Year 2 & 3 @ £18,000 per annum exclusive

Year 4 & 5 @ £19,200 per annum exclusive

- No break options

#### First Floor

- 10 year lease from November 2022
- Stepped Rent:

Year 1 @ £18,000 per annum exclusive

Year 2 & 3 @ £20,400 per annum exclusive

Year 4 & 5 @ £22,000 per annum exclusive

- Open market review at year 5
- No break options