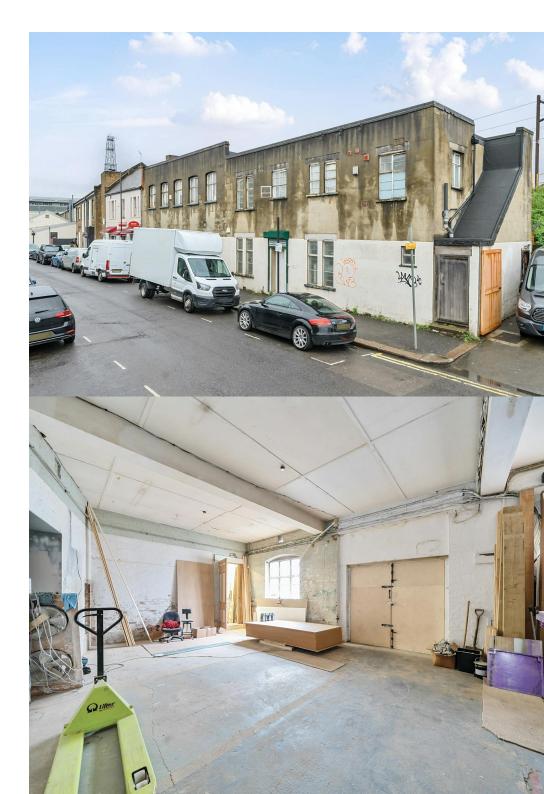

# Description

Forest Real Estate are marketing this commercial investment consisting of incomes from three tenancies. A cafe and workshop occupier on the ground floor respectively, whilst the first floor is let to a studio operator.

# **Availability**

The accommodation comprises the following areas:

| Name           | sq ft                                                                                                  | sq m   |
|----------------|--------------------------------------------------------------------------------------------------------|--------|
| Ground         | 2,843                                                                                                  | 264.12 |
| lst            | 2,843                                                                                                  | 264.12 |
| Total          | 5,686                                                                                                  | 528.24 |
| Price          | £825,000                                                                                               |        |
| Rates          | This property has been entered as multiple hereditaments reflecting the tenancies across the premises. |        |
| Service Charge | On application                                                                                         |        |
| VAT            | Not applicable                                                                                         |        |
| EPC            | D (90)                                                                                                 |        |
|                |                                                                                                        |        |