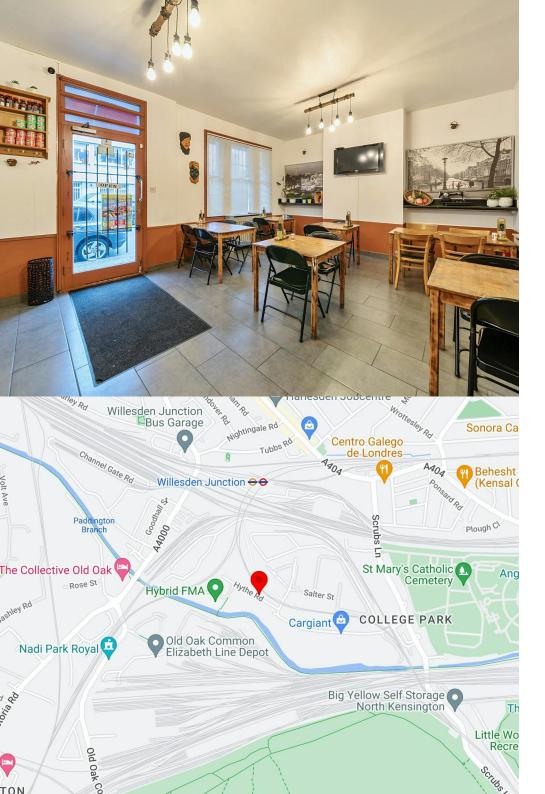

# Description

Forest Real Estate are marketing this commercial investment consisting of incomes from three tenancies. A cafe and workshop occupier on the ground floor respectively, whilst the first floor is let to a studio operator.

## Location

Willesden Junction is a vibrant area in North West and offers a thriving business environment. Located in Zone 2/3, it boasts excellent transport links, with the Willesden Junction station serving both the London Overground and Bakerloo lines.