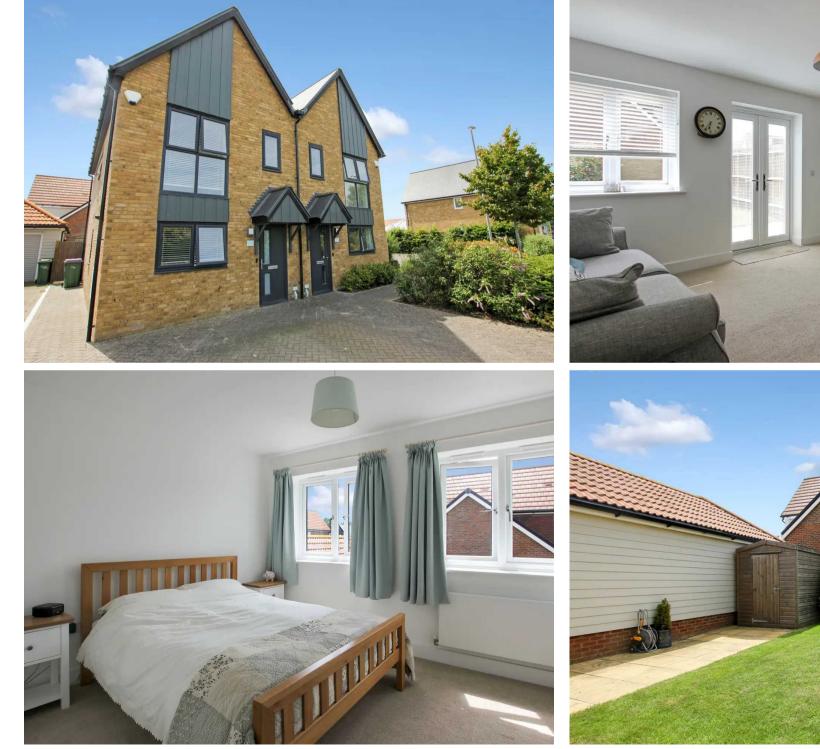

# Rolfe Lane, New Romney

In Excess of £310,000

New Romney

## **Rolfe Lane**

New Romney, New Romney

Stunning 2-bed semi-detached house in prime location, modern fittings, light-filled living room, underfloor heating, NHBC Certificate, private garden, off-street parking for 2 cars. Perfect blend of comfort and style.

Council Tax band: C

Tenure: Freehold

- Two Bedroom
- Semi Detached House
- NHBC Certificate
- Light Living Room
- As New Condition
- Two Double Bedrooms
- Popular Location

#### Entrance Hall

**Living Room** 14' 1" x 13' 11" (4.30m x 4.24m)

**Kitchen** 11' 10" x 8' 10" (3.60m x 2.70m)

Wc

Landing

**Bedroom** 10' 1" x 11' 9" (3.08m x 3.58m)

**Bedroom** 8' 10" x 13' 11" (2.68m x 4.23m)