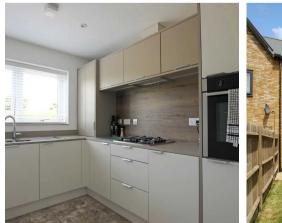

#### Entrance Hall

**Living Room** 14' 1" x 13' 11" (4.30m x 4.24m)

**Kitchen** 11' 10" x 8' 10" (3.60m x 2.70m)

Wc

Landing

**Bedroom** 10' 1" x 11' 9" (3.08m x 3.58m)

**Bedroom** 8' 10" x 13' 11" (2.68m x 4.23m)

#### **Entrance Hall**

**Living Room** 14' 1" x 13' 11" (4.30m x 4.24m)

**Kitchen** 11' 10" x 8' 10" (3.60m x 2.70m)

Wc

Landing

**Bedroom** 10' 1" x 11' 9" (3.08m x 3.58m)

Bedroom

8' 10" x 13' 11" (2.68m x 4.23m)