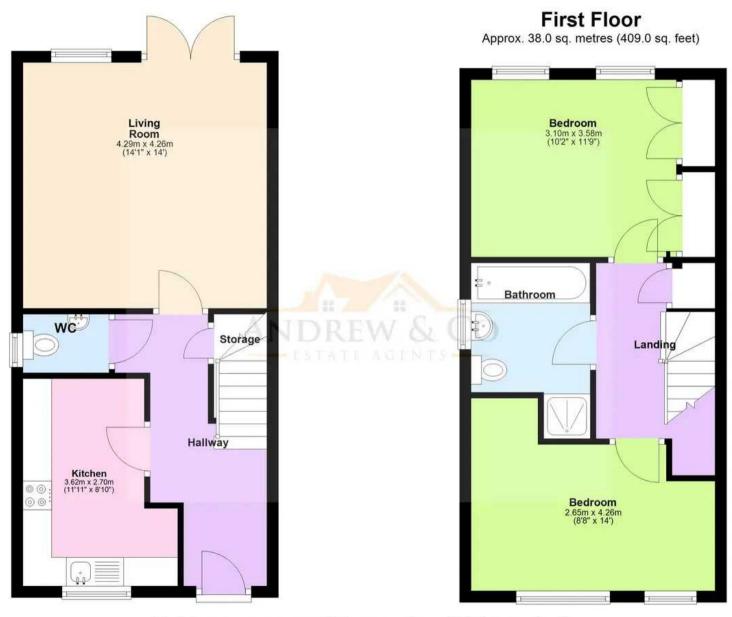

#### Entrance Hall

**Living Room** 14' 1" x 13' 11" (4.30m x 4.24m)

**Kitchen** 11' 10" x 8' 10" (3.60m x 2.70m)

Wc

Landing

**Bedroom** 10' 1" x 11' 9" (3.08m x 3.58m)

**Bedroom** 8' 10" x 13' 11" (2.68m x 4.23m)

Bathroom 7' 5" x 6' 10" (2.26m x 2.08m)

### Ground Floor

Approx. 38.9 sq. metres (418.9 sq. feet)

Total area: approx. 76.9 sq. metres (827.8 sq. feet)

Plans are for layout purposes only and not drawn to scale, with any doors, windows and other internal features merely intended as a

guide. Plan produced using PlanUp. These particulars are intended to give a fair and reliable description of the property but no responsibility for any inaccuracy or error can be accepted and do not constitute an offer or contract. We have not tested any services or appliances (including central heating if fitted) referred to in these particulars and purchasers are advised to satisfy themselves as to the working order and condition, if a property is unoccupied at any time there may be reconnection charges for any switched off/disconnected or drained services or appliances. All measurements are approximate.