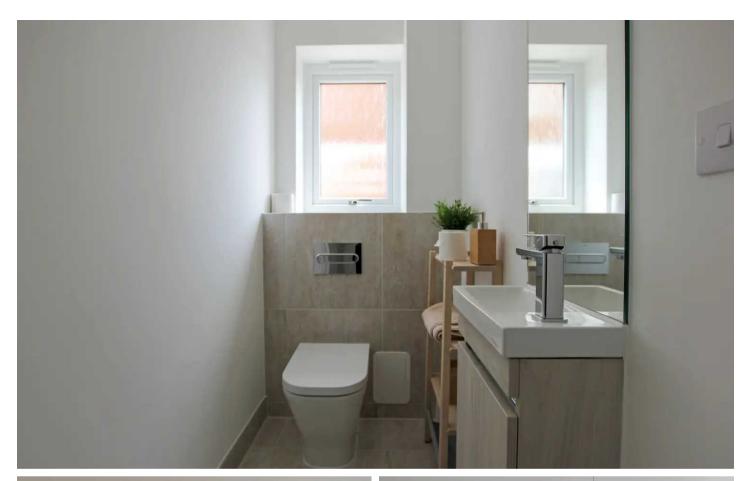

#### Entrance Hall

**Living Room** 14' 1" x 13' 11" (4.30m x 4.24m)

**Kitchen** 11' 10" x 8' 10" (3.60m x 2.70m)

Wc

Landing

**Bedroom** 10' 1" x 11' 9" (3.08m x 3.58m)

**Bedroom** 8' 10" x 13' 11" (2.68m x 4.23m)

#### **Entrance Hall**

**Living Room** 14' 1" x 13' 11" (4.30m x 4.24m)

**Kitchen** 11' 10" x 8' 10" (3.60m x 2.70m)

Wc

Landing

**Bedroom** 10' 1" x 11' 9" (3.08m x 3.58m)

Bedroom

8' 10" x 13' 11" (2.68m x 4.23m)