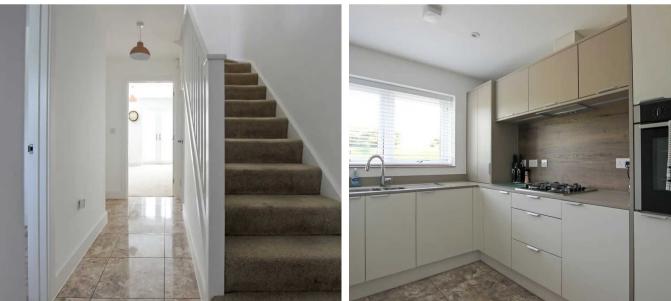

#### Entrance Hall

**Living Room** 14' 1" x 13' 11" (4.30m x 4.24m)

**Kitchen** 11' 10" x 8' 10" (3.60m x 2.70m)

Wc

Landing

**Bedroom** 10' 1" x 11' 9" (3.08m x 3.58m)

**Bedroom** 8' 10" x 13' 11" (2.68m x 4.23m)

#### **Entrance Hall**

**Living Room** 14' 1" x 13' 11" (4.30m x 4.24m)

**Kitchen** 11' 10" x 8' 10" (3.60m x 2.70m)

Wc

Landing

**Bedroom** 10' 1" x 11' 9" (3.08m x 3.58m)

Bedroom

8' 10" x 13' 11" (2.68m x 4.23m)