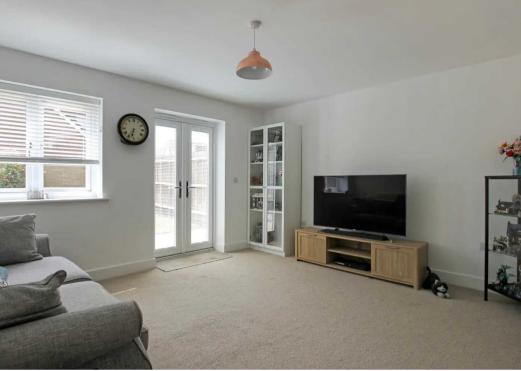

#### Entrance Hall

**Living Room** 14' 1" x 13' 11" (4.30m x 4.24m)

**Kitchen** 11' 10" x 8' 10" (3.60m x 2.70m)

Wc

Landing

**Bedroom** 10' 1" x 11' 9" (3.08m x 3.58m)

**Bedroom** 8' 10" x 13' 11" (2.68m x 4.23m)