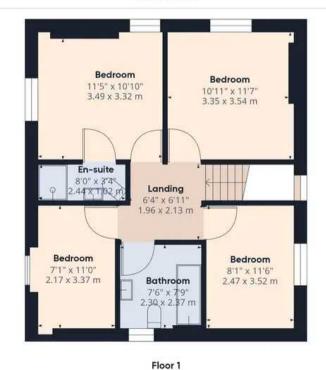

The accommodation comprises an entrance hall with staircase to the first floor, lounge having feature panelling to one wall, snug and kitchen having a range of base and wall units, Belfast-style sink and woodblock worktop. Dining room having access to the garden and a utility/cloakroom having a W.C. and space and plumbing for washing machine. To the first floor are four double bedrooms and bathroom having a shower over the bath. The master bedroom has a feature panelled wall and an en-suite shower room.

## Approximate total area®

1314.38 ft<sup>2</sup> 122.11 m<sup>2</sup>

(1) Excluding balconies and terraces

While every attempt has been made to ensure accuracy, all measurements are approximate, not to scale. This floor plan is for illustrative purposes only.