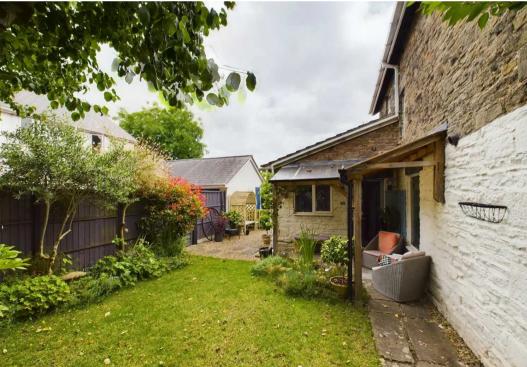

Outside, to the front of the property is gated access with pathway to the front door and gated access to the side and rear garden. The rear garden is mainly laid to lawn with flower borders and raised planter, a patio seating area with vine covered pergola, and garden pond. To the side is a raised patio and side access door to the garage, greenhouse and raised planters. Gated access at the rear of the property leads to the off road parking for two vehicles and the garage.