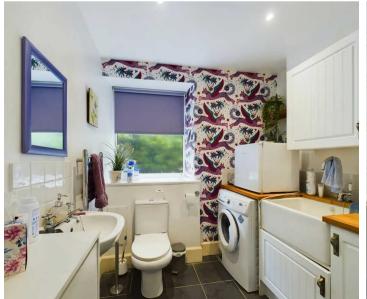

The accommodation comprises an entrance hall with staircase to the first floor, lounge having feature panelling to one wall, snug and kitchen having a range of base and wall units, Belfast-style sink and woodblock worktop. Dining room having access to the garden and a utility/cloakroom having a W.C. and space and plumbing for washing machine. To the first floor are four double bedrooms and bathroom having a shower over the bath. The master bedroom has a feature panelled wall and an en-suite shower room.