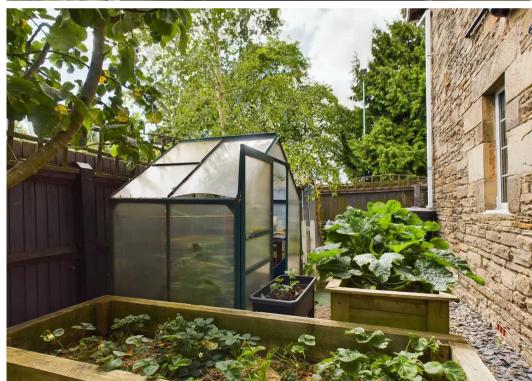

Outside, to the front of the property is gated access with pathway to the front door and gated access to the side and rear garden. The rear garden is mainly laid to lawn with flower borders and raised planter, a patio seating area with vine covered pergola, and garden pond. To the side is a raised patio and side access door to the garage, greenhouse and raised planters. Gated access at the rear of the property leads to the off road parking for two vehicles and the garage.