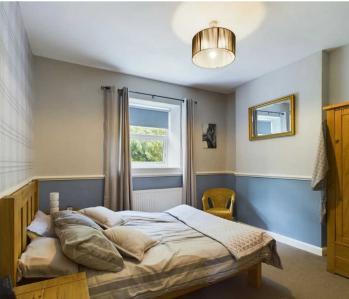

The accommodation comprises an entrance hall with staircase to the first floor, lounge having feature panelling to one wall, snug and kitchen having a range of base and wall units, Belfast-style sink and woodblock worktop. Dining room having access to the garden and a utility/cloakroom having a W.C. and space and plumbing for washing machine. To the first floor are four double bedrooms and bathroom having a shower over the bath. The master bedroom has a feature panelled wall and an en-suite shower room.