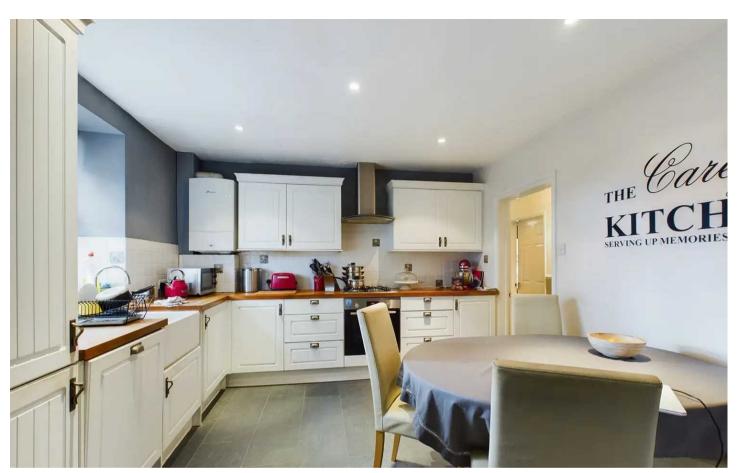

The accommodation comprises an entrance hall with staircase to the first floor, lounge having feature panelling to one wall, snug and kitchen having a range of base and wall units, Belfast-style sink and woodblock worktop. Dining room having access to the garden and a utility/cloakroom having a W.C. and space and plumbing for washing machine. To the first floor are four double bedrooms and bathroom having a shower over the bath. The master bedroom has a feature panelled wall and an en-suite shower room.