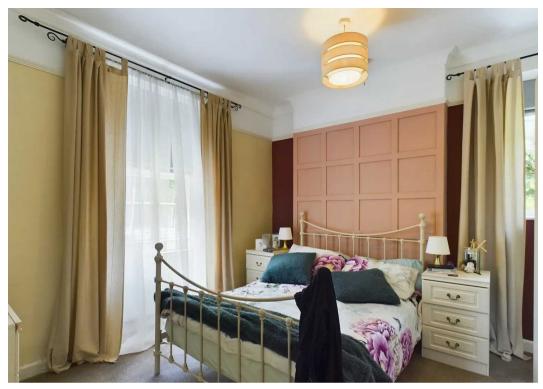

The accommodation comprises an entrance hall with staircase to the first floor, lounge having feature panelling to one wall, snug and kitchen having a range of base and wall units, Belfast-style sink and woodblock worktop. Dining room having access to the garden and a utility/cloakroom having a W.C. and space and plumbing for washing machine. To the first floor are four double bedrooms and bathroom having a shower over the bath. The master bedroom has a feature panelled wall and an en-suite shower room.