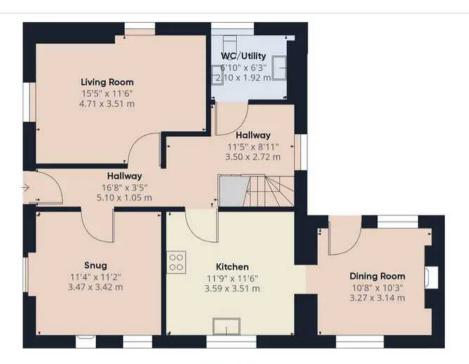

## **Ground Floor**

BIDMEAD

## Approximate total area®

1314.38 ft<sup>2</sup> 122.11 m<sup>2</sup>

(1) Excluding balconies and terraces

While every attempt has been made to ensure accuracy, all measurements are approximate, not to scale. This floor plan is for illustrative purposes only.