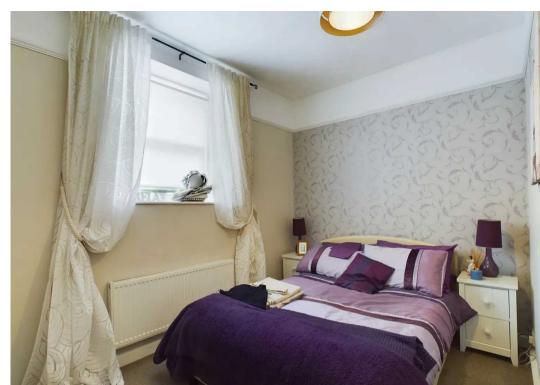

The accommodation comprises an entrance hall with staircase to the first floor, lounge having feature panelling to one wall, snug and kitchen having a range of base and wall units, Belfast-style sink and woodblock worktop. Dining room having access to the garden and a utility/cloakroom having a W.C. and space and plumbing for washing machine. To the first floor are four double bedrooms and bathroom having a shower over the bath. The master bedroom has a feature panelled wall and an en-suite shower room.