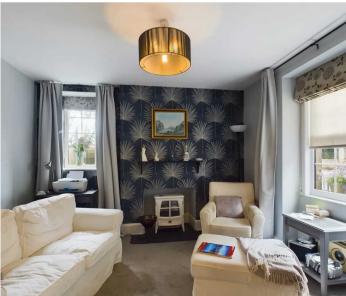

The accommodation comprises an entrance hall with staircase to the first floor, lounge having feature panelling to one wall, snug and kitchen having a range of base and wall units, Belfast-style sink and woodblock worktop. Dining room having access to the garden and a utility/cloakroom having a W.C. and space and plumbing for washing machine. To the first floor are four double bedrooms and bathroom having a shower over the bath. The master bedroom has a feature panelled wall and an en-suite shower room.