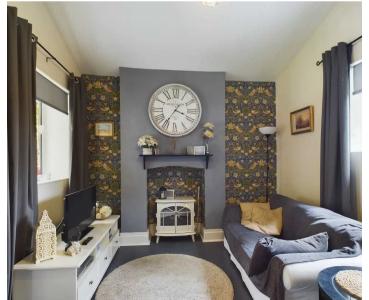

The accommodation comprises an entrance hall with staircase to the first floor, lounge having feature panelling to one wall, snug and kitchen having a range of base and wall units, Belfast-style sink and woodblock worktop. Dining room having access to the garden and a utility/cloakroom having a W.C. and space and plumbing for washing machine. To the first floor are four double bedrooms and bathroom having a shower over the bath. The master bedroom has a feature panelled wall and an en-suite shower room.