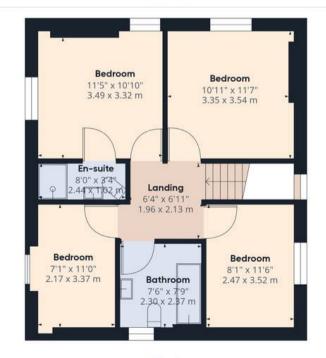

The accommodation comprises an entrance hall with staircase to the first floor, lounge having feature panelling to one wall, snug and kitchen having a range of base and wall units, Belfast-style sink and woodblock worktop. Dining room having access to the garden and a utility/cloakroom having a W.C. and space and plumbing for washing machine. To the first floor are four double bedrooms and bathroom having a shower over the bath. The master bedroom has a feature panelled wall and an en-suite shower room.

## **Ground Floor**

Floor 1

BIDMEAD

## Approximate total area®

1314.38 ft<sup>2</sup> 122.11 m<sup>2</sup>

(1) Excluding balconies and terraces

While every attempt has been made to ensure accuracy, all measurements are approximate, not to scale. This floor plan is for illustrative purposes only.