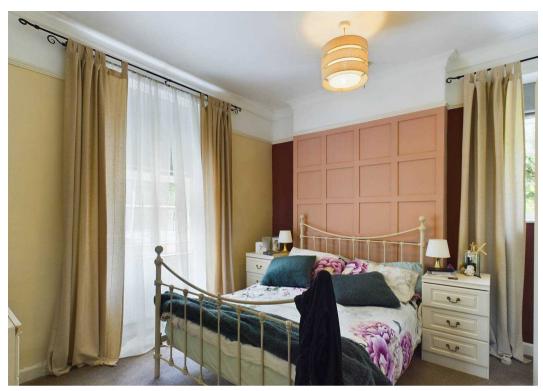

The accommodation comprises an entrance hall with staircase to the first floor, lounge having feature panelling to one wall, snug and kitchen having a range of base and wall units, Belfast-style sink and woodblock worktop. Dining room having access to the garden and a utility/cloakroom having a W.C. and space and plumbing for washing machine. To the first floor are four double bedrooms and bathroom having a shower over the bath. The master bedroom has a feature panelled wall and an en-suite shower room.