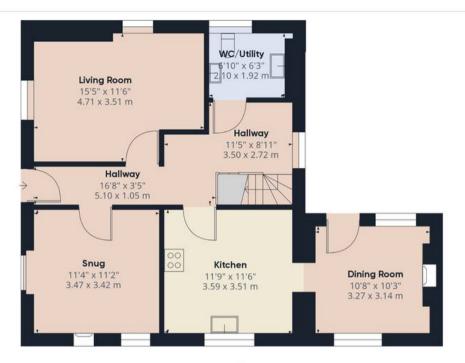

## **Ground Floor**

Floor 1

BIDMEAD

## Approximate total area®

1314.38 ft<sup>2</sup> 122.11 m<sup>2</sup>

(1) Excluding balconies and terraces

While every attempt has been made to ensure accuracy, all measurements are approximate, not to scale. This floor plan is for illustrative purposes only.