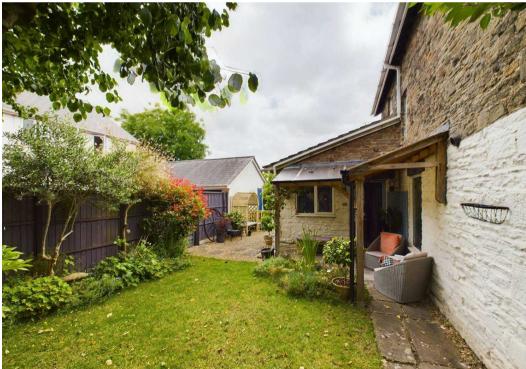

Outside, to the front of the property is gated access with pathway to the front door and gated access to the side and rear garden. The rear garden is mainly laid to lawn with flower borders and raised planter, a patio seating area with vine covered pergola, and garden pond. To the side is a raised patio and side access door to the garage, greenhouse and raised planters. Gated access at the rear of the property leads to the off road parking for two vehicles and the garage.