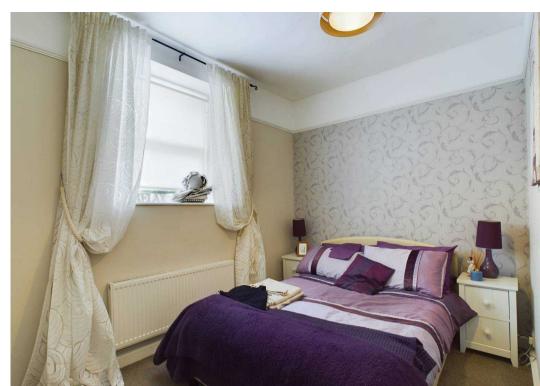

The accommodation comprises an entrance hall with staircase to the first floor, lounge having feature panelling to one wall, snug and kitchen having a range of base and wall units, Belfast-style sink and woodblock worktop. Dining room having access to the garden and a utility/cloakroom having a W.C. and space and plumbing for washing machine. To the first floor are four double bedrooms and bathroom having a shower over the bath. The master bedroom has a feature panelled wall and an en-suite shower room.