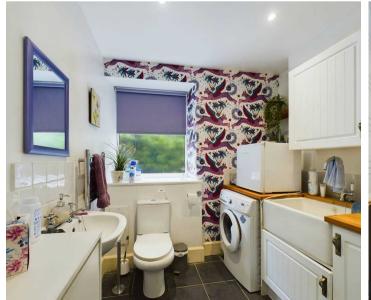

The accommodation comprises an entrance hall with staircase to the first floor, lounge having feature panelling to one wall, snug and kitchen having a range of base and wall units, Belfast-style sink and woodblock worktop. Dining room having access to the garden and a utility/cloakroom having a W.C. and space and plumbing for washing machine. To the first floor are four double bedrooms and bathroom having a shower over the bath. The master bedroom has a feature panelled wall and an en-suite shower room.