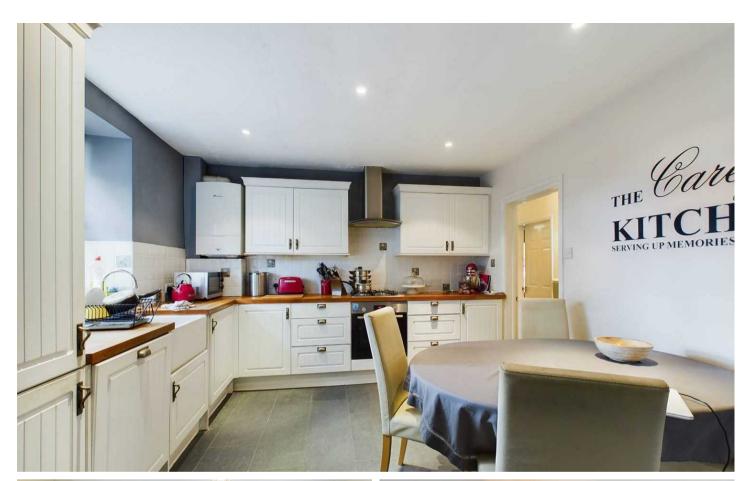

The accommodation comprises an entrance hall with staircase to the first floor, lounge having feature panelling to one wall, snug and kitchen having a range of base and wall units, Belfast-style sink and woodblock worktop. Dining room having access to the garden and a utility/cloakroom having a W.C. and space and plumbing for washing machine. To the first floor are four double bedrooms and bathroom having a shower over the bath. The master bedroom has a feature panelled wall and an en-suite shower room.