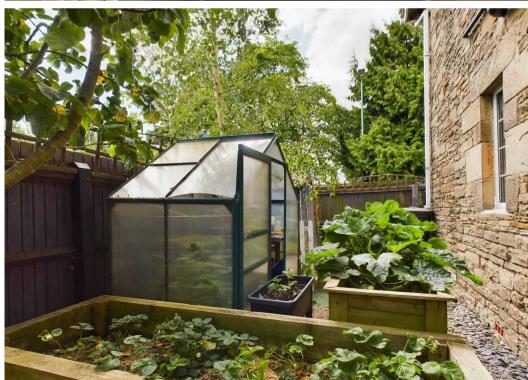

Outside, to the front of the property is gated access with pathway to the front door and gated access to the side and rear garden. The rear garden is mainly laid to lawn with flower borders and raised planter, a patio seating area with vine covered pergola, and garden pond. To the side is a raised patio and side access door to the garage, greenhouse and raised planters. Gated access at the rear of the property leads to the off road parking for two vehicles and the garage.