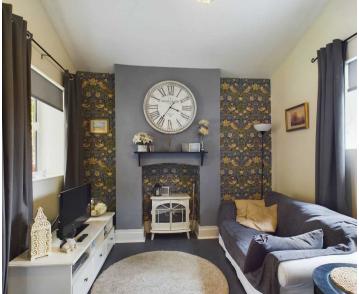

The accommodation comprises an entrance hall with staircase to the first floor, lounge having feature panelling to one wall, snug and kitchen having a range of base and wall units, Belfast-style sink and woodblock worktop. Dining room having access to the garden and a utility/cloakroom having a W.C. and space and plumbing for washing machine. To the first floor are four double bedrooms and bathroom having a shower over the bath. The master bedroom has a feature panelled wall and an en-suite shower room.