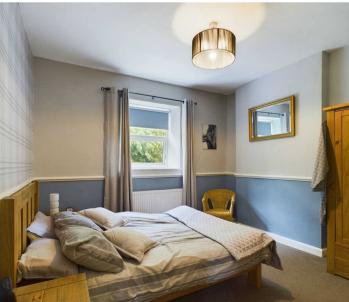

The accommodation comprises an entrance hall with staircase to the first floor, lounge having feature panelling to one wall, snug and kitchen having a range of base and wall units, Belfast-style sink and woodblock worktop. Dining room having access to the garden and a utility/cloakroom having a W.C. and space and plumbing for washing machine. To the first floor are four double bedrooms and bathroom having a shower over the bath. The master bedroom has a feature panelled wall and an en-suite shower room.