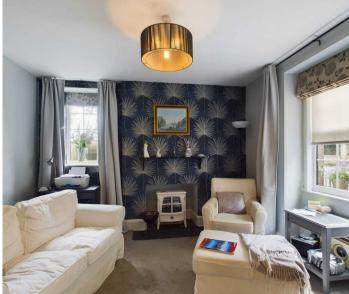

The accommodation comprises an entrance hall with staircase to the first floor, lounge having feature panelling to one wall, snug and kitchen having a range of base and wall units, Belfast-style sink and woodblock worktop. Dining room having access to the garden and a utility/cloakroom having a W.C. and space and plumbing for washing machine. To the first floor are four double bedrooms and bathroom having a shower over the bath. The master bedroom has a feature panelled wall and an en-suite shower room.