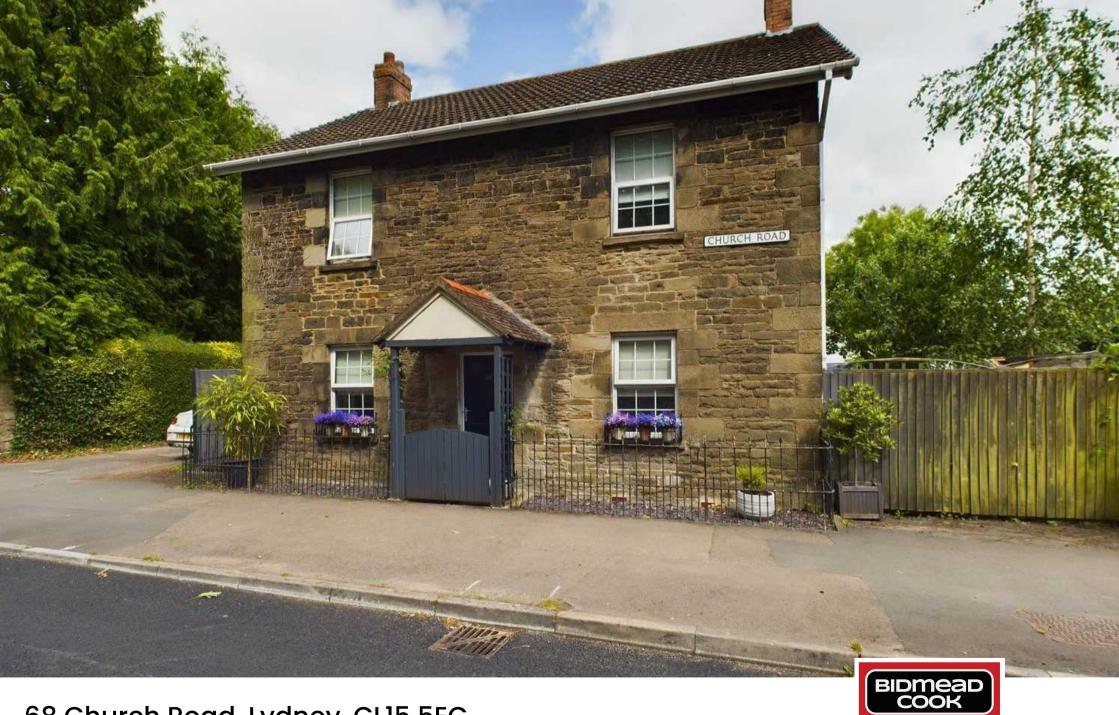

68 Church Road, Lydney, GL15 5EG

Offers Over **£410,000** 

8 Broad Street, Ross-on-Wye, Herefordshire, HR9 7EA
Tel: 01989 763553 Email: rossonwye@bidmeadcook.co.uk
www.bidmeadcook.co.uk

## 68 Church Road

## Lydney

- Detached Character Property
- Three Reception Rooms
- Kitchen and Utility/W.C.
- Four Double Bedrooms
- Pleasant Enclosed Gardens
- · Off Road Parking
- Garage

A beautifully presented, four double bedroom, detached character property situated to the outskirts of the town, having an enclosed garden, off road parking and garage. The property incorporates character features such as high ceilings, picture rails and feature walls.

Outside, to the front of the property is gated access with pathway to the front door and gated access to the side and rear garden. The rear garden is mainly laid to lawn with flower borders and raised planter, a patio seating area with vine covered pergola, and garden pond. To the side is a raised patio and side access door to the garage, greenhouse and raised planters. Gated access at the rear of the property leads to the off road parking for two vehicles and the garage.