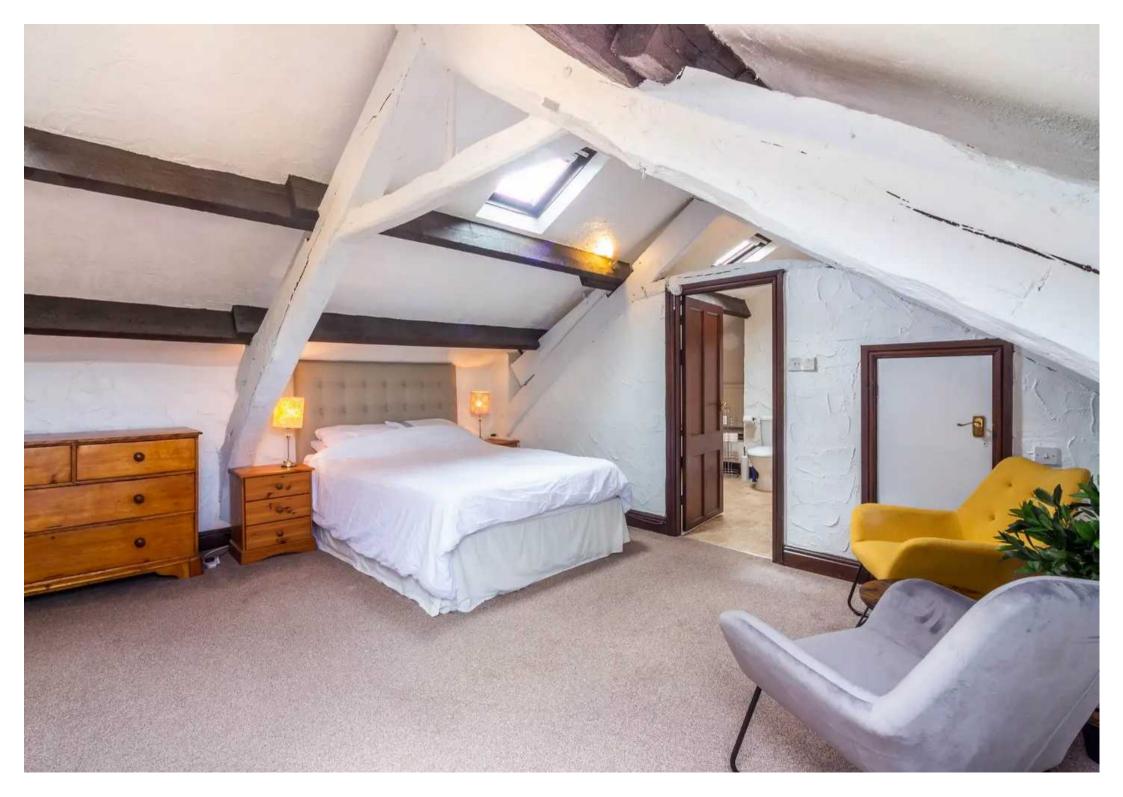

## **BEDROOM**

18' 9" x 15' 10" (5.71m x 4.83m)

#### **EN-SUITE**

11' 9" x 10' 4" (3.59m x 3.15m)