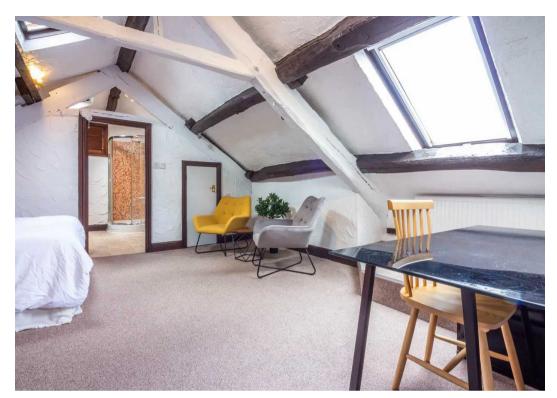

## **BEDROOM**

18' 9" x 15' 10" (5.71m x 4.83m)

#### **EN-SUITE**

11' 9" x 10' 4" (3.59m x 3.15m)