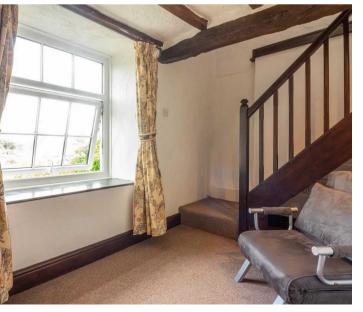

## LANDING

13' 11" x 5' 10" (4.23m x 1.79m)

## LANDING

11' 9" x 3' 9" (3.57m x 1.14m)

## STUDY

13' 4" x 6' 2" (4.06m x 1.87m)