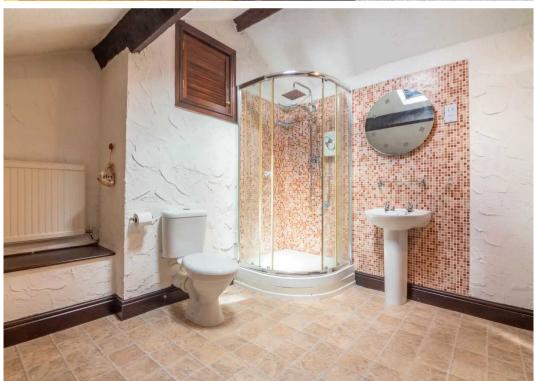

#### **BATHROOM**

11' 10" x 8' 3" (3.61m x 2.52m)

#### **EN-SUITE**

11' 9" x 10' 4" (3.59m x 3.15m)