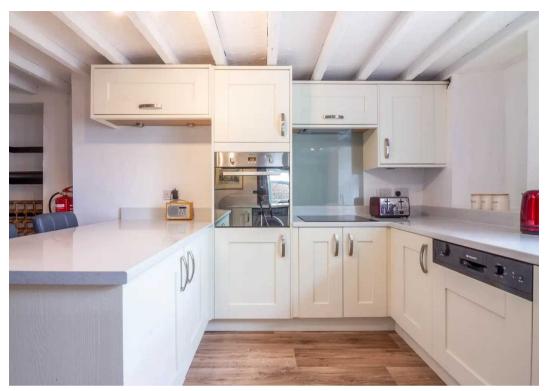

The property boasts a welcoming ambience throughout its well-designed spaces. Step inside to discover a spacious and light-filled open plan kitchen diner with integrated appliances included, complete with two convenient under stairs cupboards for amble storage. The fabulous sitting room exudes charm with its gas fire and wooden beams, creating a cosy retreat for relaxation. Upstairs, you'll find three well-appointed bedrooms, one of which features built-in storage for added convenience. The family three piece bathroom and en-suite shower room provide a touch of luxury, ensuring comfort for all residents. The study offers a great space for at home working. Additionally, the property benefits from gas central heating and double glazing, enhancing energy efficiency and ambience.

#### KITCHEN DINER

17' 10" x 17' 5" (5.43m x 5.31m)