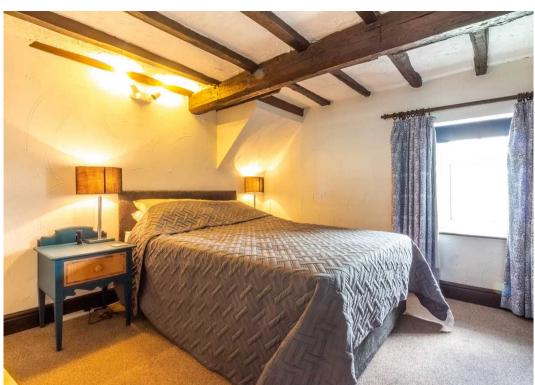

#### **BEDROOM**

11' 10" x 11' 2" (3.61m x 3.40m)

#### **BEDROOM**

10' 11" x 9' 3" (3.32m x 2.81m)