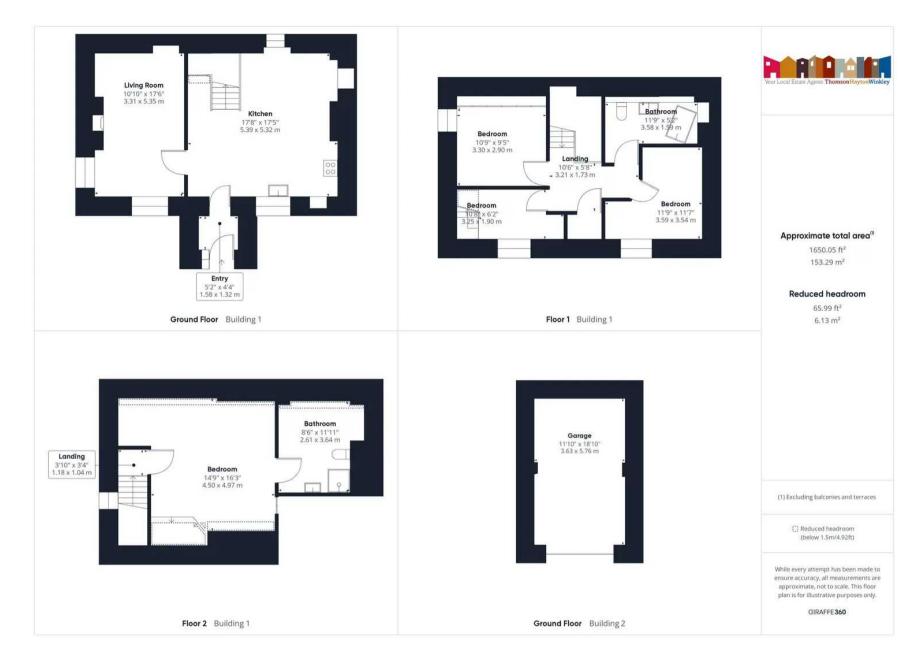

#### **PORCH**

5' 5" x 5' 3" (1.65m x 1.59m)

#### KITCHEN DINER

17' 10" x 17' 5" (5.43m x 5.31m)

#### **SITTING ROOM**

17' 7" x 10' 9" (5.37m x 3.27m)

## LANDING

13' 11" x 5' 10" (4.23m x 1.79m)

#### **BEDROOM**

11' 10" x 11' 2" (3.61m x 3.40m)

#### **BEDROOM**

10' 11" x 9' 3" (3.32m x 2.81m)

#### **BATHROOM**

11' 10" x 8' 3" (3.61m x 2.52m)

## LANDING

11' 9" x 3' 9" (3.57m x 1.14m)

## STUDY

13' 4" x 6' 2" (4.06m x 1.87m)

## **BEDROOM**

18' 9" x 15' 10" (5.71m x 4.83m)

#### **EN-SUITE**

11' 9" x 10' 4" (3.59m x 3.15m)