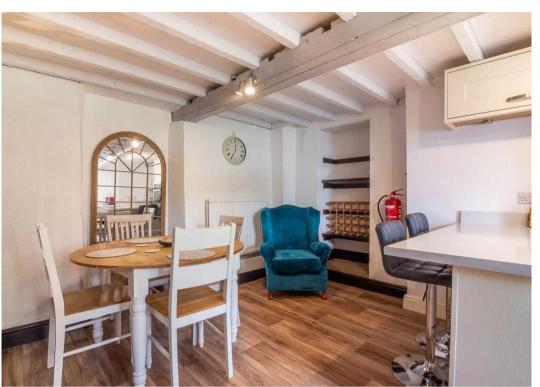

The property boasts a welcoming ambience throughout its well-designed spaces. Step inside to discover a spacious and light-filled open plan kitchen diner with integrated appliances included, complete with two convenient under stairs cupboards for amble storage. The fabulous sitting room exudes charm with its gas fire and wooden beams, creating a cosy retreat for relaxation. Upstairs, you'll find three well-appointed bedrooms, one of which features built-in storage for added convenience. The family three piece bathroom and en-suite shower room provide a touch of luxury, ensuring comfort for all residents. The study offers a great space for at home working. Additionally, the property benefits from gas central heating and double glazing, enhancing energy efficiency and ambience.

#### **SITTING ROOM**

17' 7" x 10' 9" (5.37m x 3.27m)