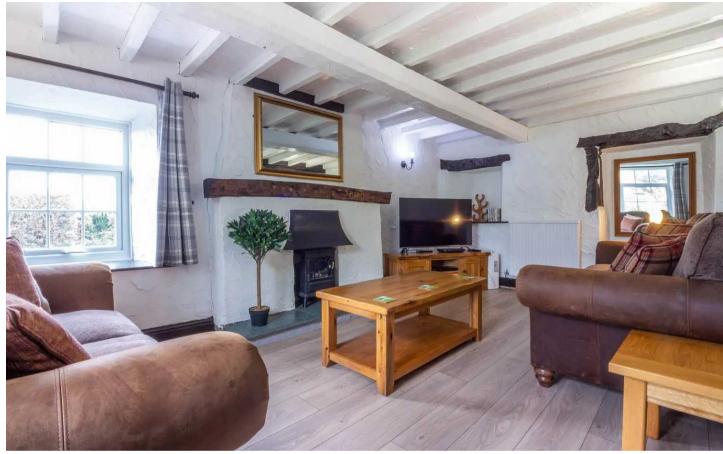

The property boasts a welcoming ambience throughout its well-designed spaces. Step inside to discover a spacious and light-filled open plan kitchen diner with integrated appliances included, complete with two convenient under stairs cupboards for amble storage. The fabulous sitting room exudes charm with its gas fire and wooden beams, creating a cosy retreat for relaxation. Upstairs, you'll find three well-appointed bedrooms, one of which features built-in storage for added convenience. The family three piece bathroom and en-suite shower room provide a touch of luxury, ensuring comfort for all residents. The study offers a great space for at home working. Additionally, the property benefits from gas central heating and double glazing, enhancing energy efficiency and ambience.

#### **SITTING ROOM**

17' 7" x 10' 9" (5.37m x 3.27m)