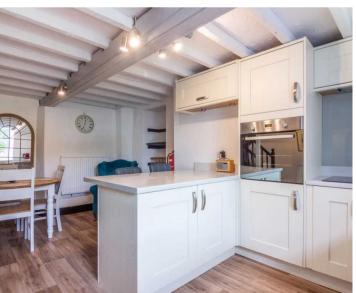

The property boasts a welcoming ambience throughout its well-designed spaces. Step inside to discover a spacious and light-filled open plan kitchen diner with integrated appliances included, complete with two convenient under stairs cupboards for amble storage. The fabulous sitting room exudes charm with its gas fire and wooden beams, creating a cosy retreat for relaxation. Upstairs, you'll find three well-appointed bedrooms, one of which features built-in storage for added convenience. The family three piece bathroom and en-suite shower room provide a touch of luxury, ensuring comfort for all residents. The study offers a great space for at home working. Additionally, the property benefits from gas central heating and double glazing, enhancing energy efficiency and ambience.

#### KITCHEN DINER

17' 10" x 17' 5" (5.43m x 5.31m)