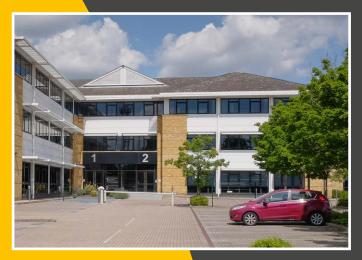

#### **DESCRIPTION**

Archipelago comprises a campus of 6 modern office buildings situated around a central landscaped courtyard. The buildings are finished externally with brick work, cladding and glazing with a pitched slate covered roof. The available offices are being offered, comprehensively refurbished to a contemporary and high standard.

The estate benefits from a generous car parking ratio.