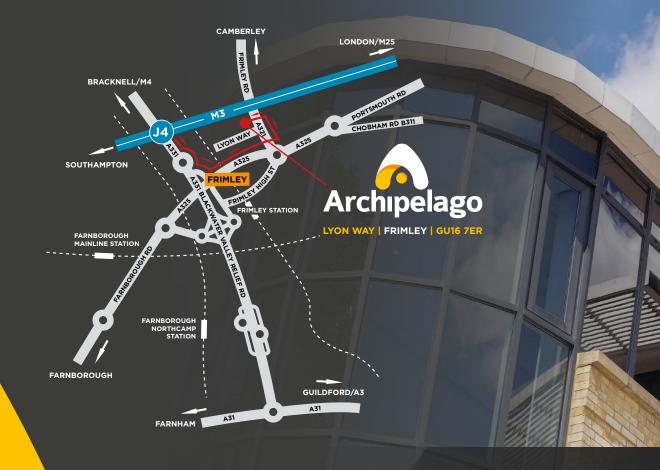

#### **LOCATION**

Archipelago is situated close to the M3 motorway at the Frimley/Camberley interchange. Within a 5 minute walk Frimley town centre offers a variety of shopping and banking facilities, as well as a restaurant, pubs and a Waitrose supermarket.

Junction 4 of the M3 motorway is only 1 mile from Archipelago, enabling swift and easy access to the M25 and the national motorway network.

The A331 Blackwater Valley Road offers excellent links to the A3, A30 and the M4. Farnborough mainline railway station is less than 2 miles away and provides a fast and frequent service to London Waterloo (approx 35 minutes journey time).

### **TRAVEL TIMES & DISTANCES**

| Farnborough Train Station | 1.8 miles |
|---------------------------|-----------|
| J4 M3                     | 1.4 miles |
| J10 M25                   | 13 miles  |
| J10 M4                    | 14 miles  |
| Heathrow Airport          | 17 miles  |
| Central London            | 34 miles  |