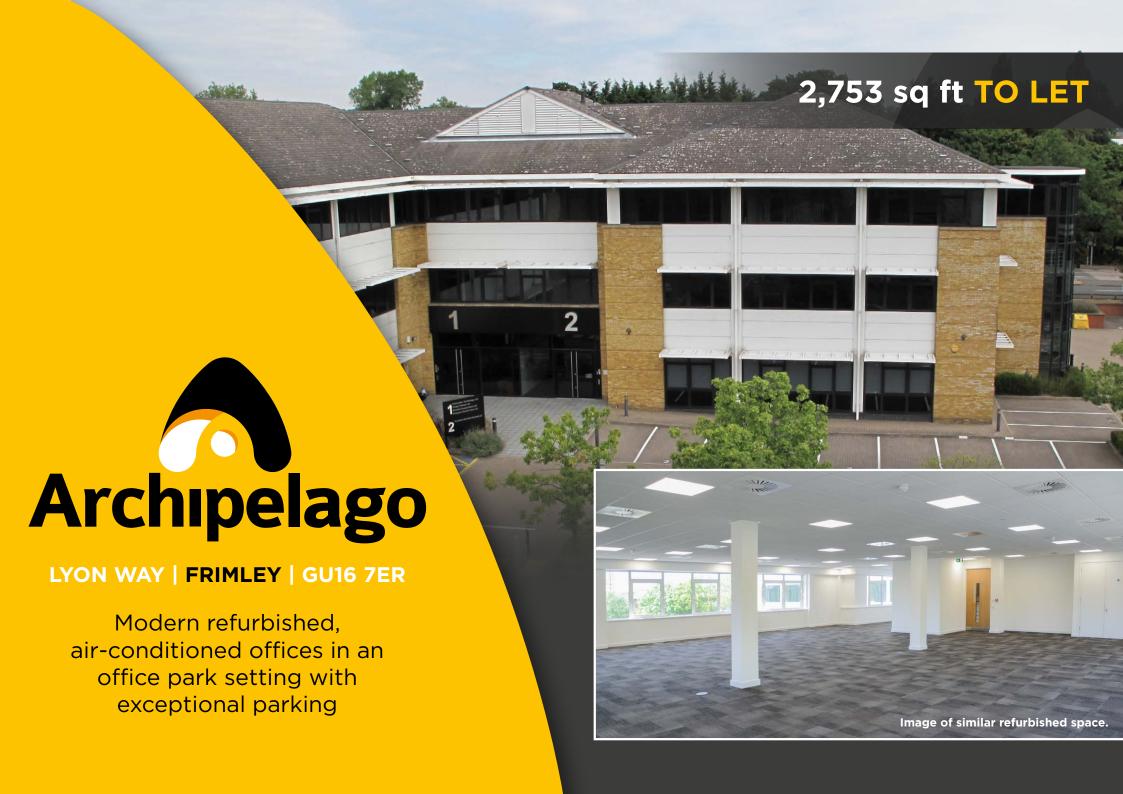

#### **DESCRIPTION**

Archipelago comprises a campus of 6 modern office buildings situated around a central landscaped courtyard. The buildings are finished externally with brick work, cladding and glazing with a pitched slate covered roof. The available offices are being offered, comprehensively refurbished to a contemporary and high standard.

The estate benefits from a generous car parking ratio.

### **ACCOMMODATION**

Measured on a net internal basis:

| Building 2 | SQ FT | SQ M  | Parking |
|------------|-------|-------|---------|
| 1ST FLOOR  | 2,753 | 255.8 | 15      |