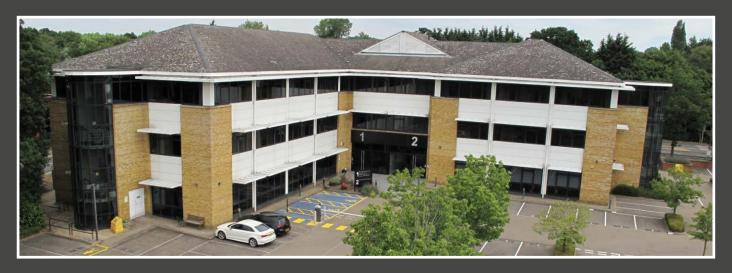

#### **DESCRIPTION**

Archipelago comprises a campus of 6 modern office buildings situated around a central landscaped courtyard. The buildings are finished externally with brick work, cladding and glazing with a pitched slate covered roof. The available offices are being offered, comprehensively refurbished to a contemporary and high standard.

The estate benefits from a generous car parking ratio.