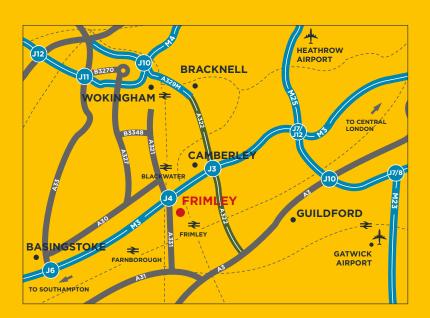

#### **LOCATION**

Archipelago is situated close to the M3 motorway at the Frimley/Camberley interchange. Within a 5 minute walk Frimley town centre offers a variety of shopping and banking facilities, as well as a restaurant, pubs and a Waitrose supermarket.

Junction 4 of the M3 motorway is only 1 mile from Archipelago, enabling swift and easy access to the M25 and the national motorway network.

The A331 Blackwater Valley Road offers excellent links to the A3, A30 and the M4. Farnborough mainline railway station is less than 2 miles away and provides a fast and frequent service to London Waterloo (approx 35 minutes journey time).

### **TRAVEL TIMES & DISTANCES**

| Farnborough Train Station | 1.8 miles |
|---------------------------|-----------|
| J4 M3                     | 1.4 miles |
| J10 M25                   | 13 miles  |
| J10 M4                    | 14 miles  |
| Heathrow Airport          | 17 miles  |
| Central London            | 34 miles  |