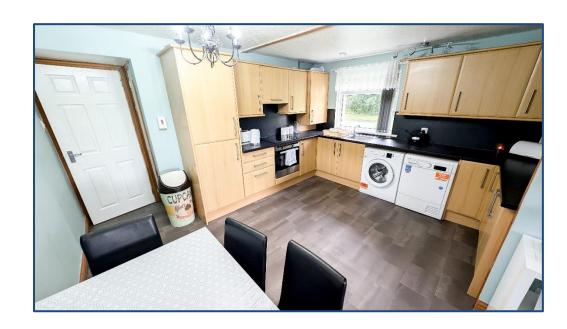

## 2 Bedroom Ground Floor Flat

Hallway • Lounge • Dining/Kitchen 2 Bedrooms • Wet Room

Village Estates are delighted to welcome to the market this modern 2 bedroom ground floor flat situated in the Abronhill area of Cumbernauld. Internally the property comprises of a welcoming hallway which leads to a fabulous size L shaped lounge with ample space for dining. The dining has open access to a beautiful fitted kitchen which include a generous range of base and wall mounted units with integrated oven, hob, hood, fridge and freezer. The accommodation continues with 2 fabulous size double bedroom with the 2<sup>nd</sup> bedroom boasting excellent storage. The accommodation is complete with a modern wet room comprising of a 2 piece white suite with electric shower. The property also benefits from fully double glazing and a system of gas central heating. Viewing is essential to fully appreciate the accommodation on offer on this modern 2 bedroom ground floor flat which is in truly walk in condition.

Hallway

• Lounge 13'00" x 11'00"

• Kitchen/Dining 13'01" x 12'00"

• Bedroom No. 1 13'02" x 9'01"

• Bedroom No. 2 10'00" x 10'00"

Wet Room

These particulars are believed to be correct and do not form part of any contract. Measurements have been taken using a sonic tape and may be subject to a small margin of error. Electrical/Gas fitments have not been tested and are assumed to be in working order. Photographs are included for information purposes only and it should not be assumed that any item is included in the purchase price of the property.