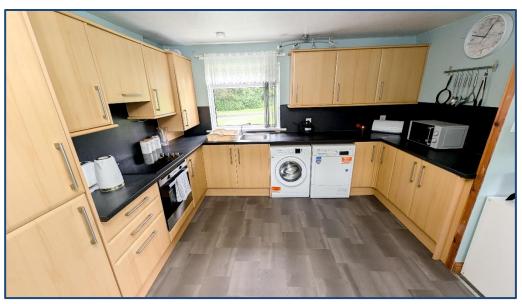

## 2 Bedroom Ground Floor Flat

Hallway • Lounge • Dining/Kitchen 2 Bedrooms • Wet Room

Village Estates are delighted to welcome to the market this modern 2 bedroom ground floor flat situated in the Abronhill area of Cumbernauld. Internally the property comprises of a welcoming hallway which leads to a fabulous size L shaped lounge with ample space for dining. The dining has open access to a beautiful fitted kitchen which include a generous range of base and wall mounted units with integrated oven, hob, hood, fridge and freezer. The accommodation continues with 2 fabulous size double bedroom with the 2<sup>nd</sup> bedroom boasting excellent storage. The accommodation is complete with a modern wet room comprising of a 2 piece white suite with electric shower. The property also benefits from fully double glazing and a system of gas central heating. Viewing is essential to fully appreciate the accommodation on offer on this modern 2 bedroom ground floor flat which is in truly walk in condition.

Hallway

• Lounge 13'00" x 11'00"

• Kitchen/Dining 13'01" x 12'00"

• Bedroom No. 1 13'02" x 9'01"

• Bedroom No. 2 10'00" x 10'00"

Wet Room

These particulars are believed to be correct and do not form part of any contract. Measurements have been taken using a sonic tape and may be subject to a small margin of error. Electrical/Gas fitments have not been tested and are assumed to be in working order. Photographs are included for information purposes only and it should not be assumed that any item is included in the purchase price of the property.