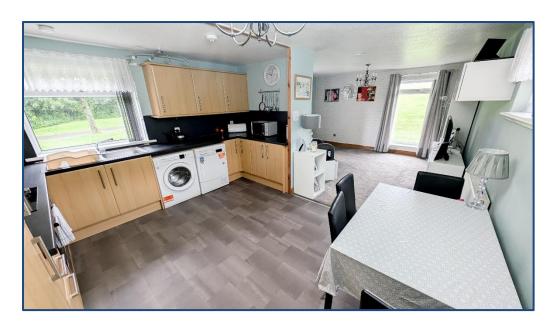

## 2 Bedroom Ground Floor Flat

Hallway • Lounge • Dining/Kitchen 2 Bedrooms • Wet Room

Village Estates are delighted to welcome to the market this modern 2 bedroom ground floor flat situated in the Abronhill area of Cumbernauld. Internally the property comprises of a welcoming hallway which leads to a fabulous size L shaped lounge with ample space for dining. The dining has open access to a beautiful fitted kitchen which include a generous range of base and wall mounted units with integrated oven, hob, hood, fridge and freezer. The accommodation continues with 2 fabulous size double bedroom with the 2<sup>nd</sup> bedroom boasting excellent storage. The accommodation is complete with a modern wet room comprising of a 2 piece white suite with electric shower. The property also benefits from fully double glazing and a system of gas central heating. Viewing is essential to fully appreciate the accommodation on offer on this modern 2 bedroom ground floor flat which is in truly walk in condition.

Hallway

• Lounge 13'00" x 11'00"

• Kitchen/Dining 13'01" x 12'00"

• Bedroom No. 1 13'02" x 9'01"

• Bedroom No. 2 10'00" x 10'00"

Wet Room

These particulars are believed to be correct and do not form part of any contract. Measurements have been taken using a sonic tape and may be subject to a small margin of error. Electrical/Gas fitments have not been tested and are assumed to be in working order. Photographs are included for information purposes only and it should not be assumed that any item is included in the purchase price of the property.