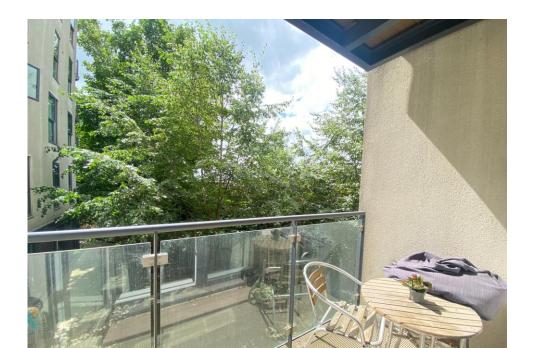

This modern first-floor, one-bedroom apartment is presented to the market with the advantage of NO ONWARD CHAIN.

Upon entering the property, you are welcomed by an entrance hall featuring a convenient storage cupboard. The hall leads to a contemporary kitchen seamlessly integrated with the open-plan sitting room. This bright and airy space is enhanced by double doors that open onto a private balcony, offering views of the communal grounds. The bedroom is well-proportioned and includes a fitted wardrobe, with an additional integrated cupboard providing further storage space. The apartment is completed by a well-appointed, modern bathroom suite, ensuring comfort and style.