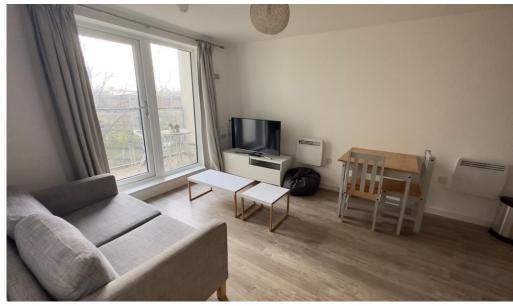

This modern first-floor, one-bedroom apartment is presented to the market with the advantage of NO ONWARD CHAIN.

Upon entering the property, you are welcomed by an entrance hall featuring a convenient storage cupboard. The hall leads to a contemporary kitchen seamlessly integrated with the open-plan sitting room. This bright and airy space is enhanced by double doors that open onto a private balcony, offering views of the communal grounds. The bedroom is well-proportioned and includes a fitted wardrobe, with an additional integrated cupboard providing further storage space. The apartment is completed by a well-appointed, modern bathroom suite, ensuring comfort and style.