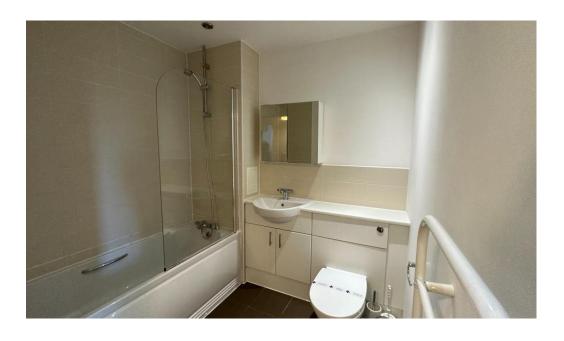

This modern first-floor, one-bedroom apartment is presented to the market with the advantage of NO ONWARD CHAIN.

Upon entering the property, you are welcomed by an entrance hall featuring a convenient storage cupboard. The hall leads to a contemporary kitchen seamlessly integrated with the open-plan sitting room. This bright and airy space is enhanced by double doors that open onto a private balcony, offering views of the communal grounds. The bedroom is well-proportioned and includes a fitted wardrobe, with an additional integrated cupboard providing further storage space. The apartment is completed by a well-appointed, modern bathroom suite, ensuring comfort and style.