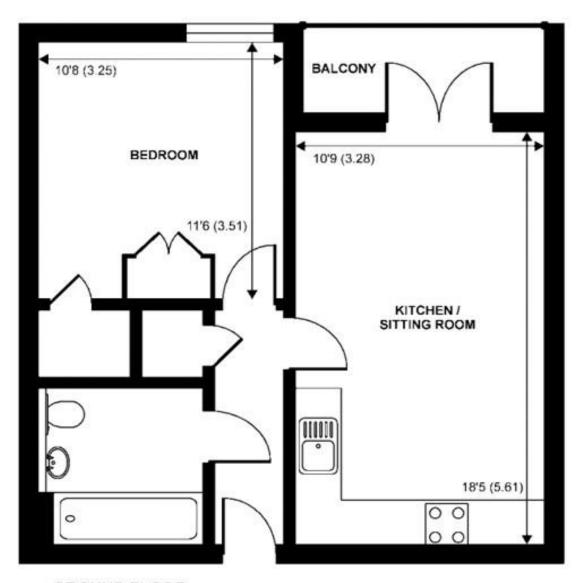

GROUND FLOOR abt 450 SQFT (INTERNAL)

This modern first-floor, one-bedroom apartment is presented to the market with the advantage of NO ONWARD CHAIN.

Upon entering the property, you are welcomed by an entrance hall featuring a convenient storage cupboard. The hall leads to a contemporary kitchen seamlessly integrated with the open-plan sitting room. This bright and airy space is enhanced by double doors that open onto a private balcony, offering views of the communal grounds. The bedroom is well-proportioned and includes a fitted wardrobe, with an additional integrated cupboard providing further storage space. The apartment is completed by a well-appointed, modern bathroom suite, ensuring comfort and style.