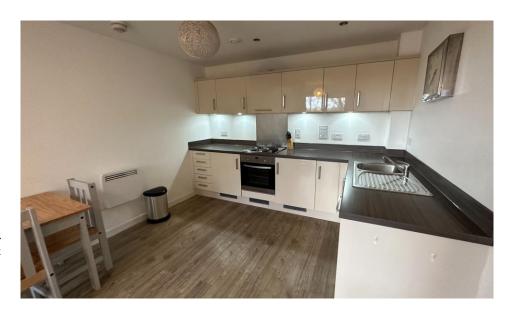

This modern first-floor, one-bedroom apartment is presented to the market with the advantage of NO ONWARD CHAIN.

Upon entering the property, you are welcomed by an entrance hall featuring a convenient storage cupboard. The hall leads to a contemporary kitchen seamlessly integrated with the open-plan sitting room. This bright and airy space is enhanced by double doors that open onto a private balcony, offering views of the communal grounds. The bedroom is well-proportioned and includes a fitted wardrobe, with an additional integrated cupboard providing further storage space. The apartment is completed by a well-appointed, modern bathroom suite, ensuring comfort and style.