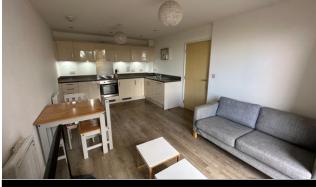

This modern first-floor, one-bedroom apartment is presented to the market with the advantage of NO ONWARD CHAIN.

Upon entering the property, you are welcomed by an entrance hall featuring a convenient storage cupboard. The hall leads to a contemporary kitchen seamlessly integrated with the open-plan sitting room. This bright and airy space is enhanced by double doors that open onto a private balcony, offering views of the communal grounds. The bedroom is well-proportioned and includes a fitted wardrobe, with an additional integrated cupboard providing further storage space. The apartment is completed by a well-appointed, modern bathroom suite, ensuring comfort and style.