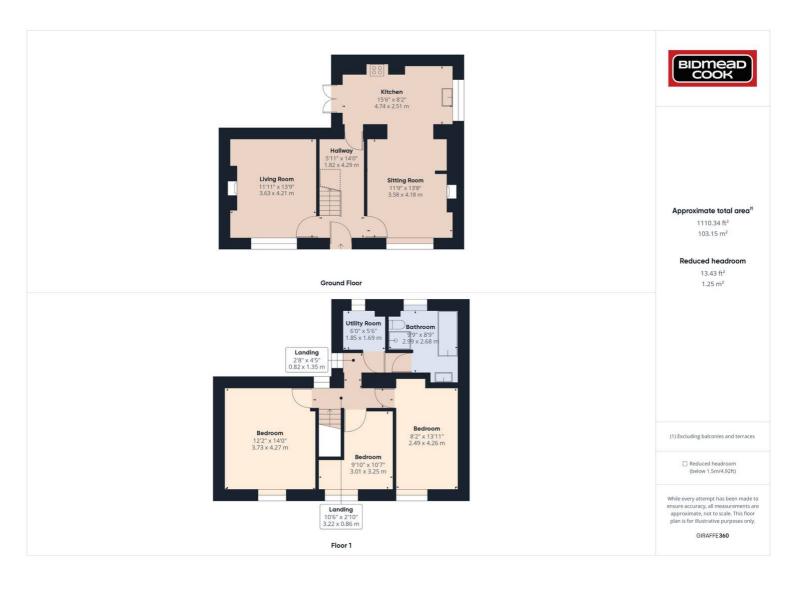

## 95 Aberbeeg Road, Abertillery, NP13 2EJ

£239,950 Freehold

Detached House • Three Bedrooms • Two Reception Rooms • Front and Rear Gardens • Popular Area • Views

1 Bethcar Street, Ebbw Vale, Gwent, NP23 6HH Tel: 01495 302301 Email: ebbwvale@bidmeadcook.co.uk www.bidmeadcook.co.uk A beautifully presented, detached Victorian property set on the Aberbeeg hillside with open views to the surrounding mountains. The accommodation comprises a hallway, two reception rooms, kitchen/diner, three bedrooms, first floor bathroom and utility room. Benefits include double glazing, a combi gas central heating system, and front and rear gardens with side access. Ideal family home.