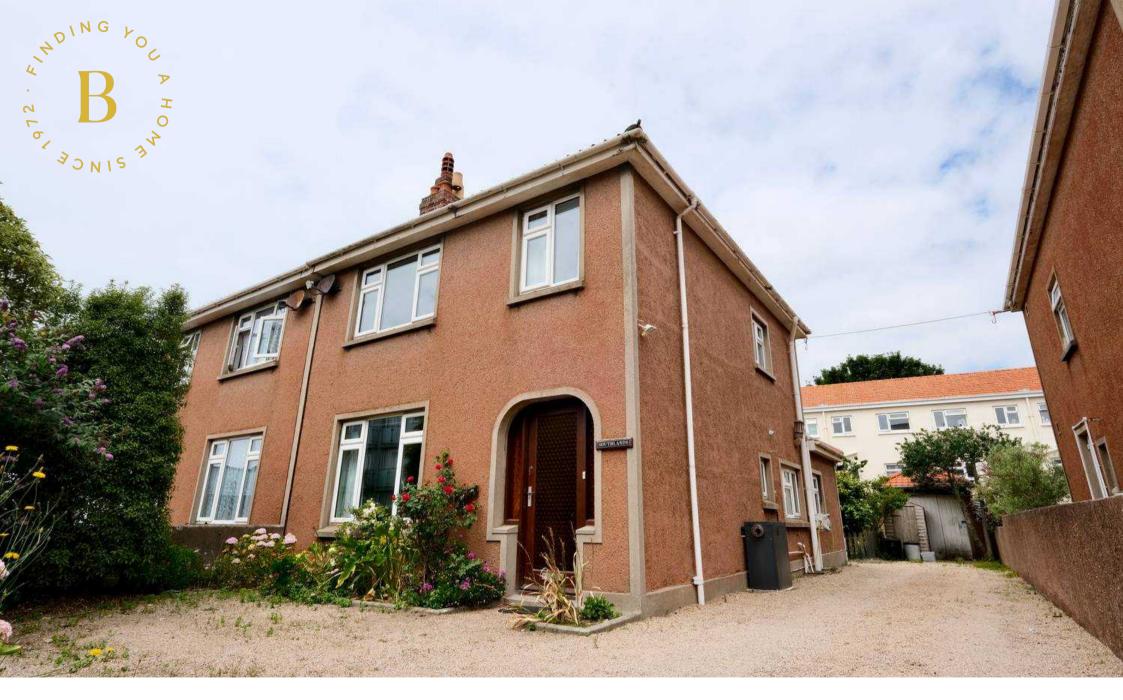

## Southlands, Bagot Road

St. Saviour, Jersey

- Three bedroom family home in convenient location
- Easy access for the schools and town centre
- Driveway parking for 4 cars
- Large lawned garden at the rear
- In need of some light modernisation
- Single detached garage with pitched roof
- Vacant possession, no onward chain
- Contact James on 07829835076 or james@broadlandsjersey.com

### Southlands, Bagot Road

St. Saviour, Jersey

Nestled in a convenient location, this three bedroom semidetached house offers the perfect canvas for a family home. With easy access to schools and the town centre, this property boasts a spacious driveway with parking for up to 4 cars, ideal for modern family needs. The rear of the property features a large lawned garden, perfect for children to play or for entertaining guests. This charming family home is in need of some light modernisation, offering the opportunity for the new owners to put their own stamp on it. Complete with a single detached garage with a pitched roof, this property comes with vacant possession and no onward chain.