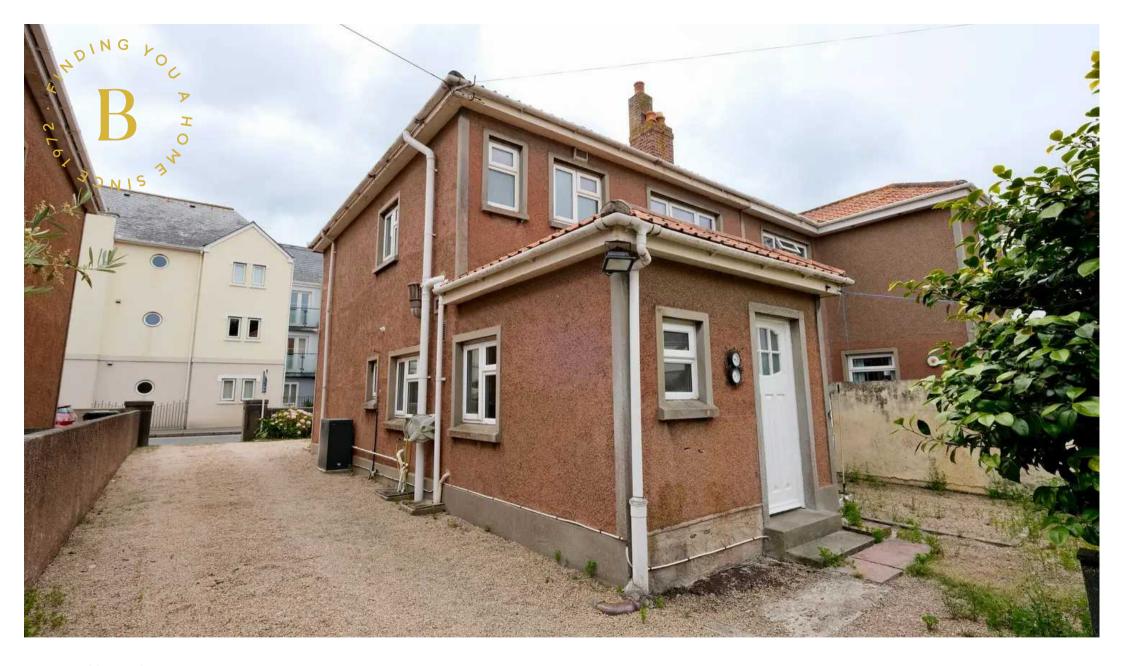

## Southlands, Bagot Road

St. Saviour, Jersey

- Three bedroom family home in convenient location
- Easy access for the schools and town centre
- Driveway parking for 4 cars
- Large lawned garden at the rear
- In need of some light modernisation
- Single detached garage with pitched roof
- Vacant possession, no onward chain
- Contact James on 07829835076 or james@broadlandsjersey.com

### Southlands, Bagot Road

St. Saviour, Jersey

Nestled in a convenient location, this three bedroom semidetached house offers the perfect canvas for a family home. With easy access to schools and the town centre, this property boasts a spacious driveway with parking for up to 4 cars, ideal for modern family needs. The rear of the property features a large lawned garden, perfect for children to play or for entertaining guests. This charming family home is in need of some light modernisation, offering the opportunity for the new owners to put their own stamp on it. Complete with a single detached garage with a pitched roof, this property comes with vacant possession and no onward chain.