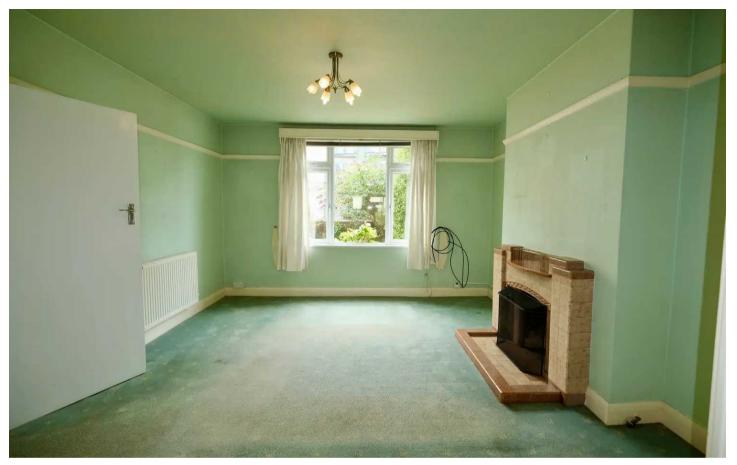

#### Living

On the ground floor are 2 large reception rooms, the lounge at the front of the property has a feature fireplace and the dining room is at the rear overlooking the garden. Kitchen has integrated electric appliances and a back door leading to the downstairs cloakroom and the garden or garage.