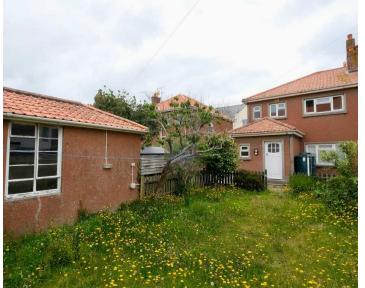

#### Outside

Driveway parking for 4/5 cars along with the garage. Large lawned garden at the rear facing north west.