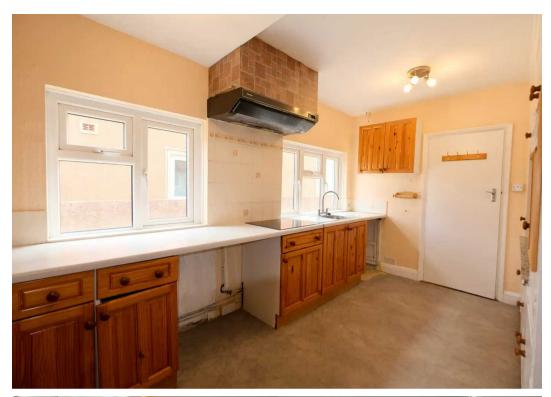

#### Living

On the ground floor are 2 large reception rooms, the lounge at the front of the property has a feature fireplace and the dining room is at the rear overlooking the garden. Kitchen has integrated electric appliances and a back door leading to the downstairs cloakroom and the garden or garage.