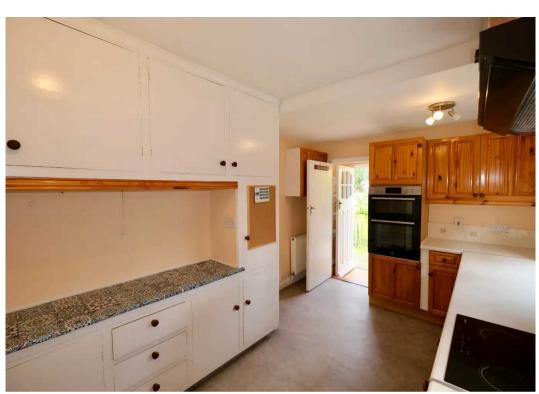

#### Living

On the ground floor are 2 large reception rooms, the lounge at the front of the property has a feature fireplace and the dining room is at the rear overlooking the garden. Kitchen has integrated electric appliances and a back door leading to the downstairs cloakroom and the garden or garage.