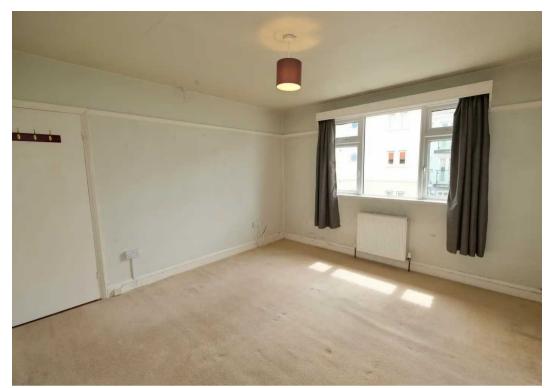

#### Living

On the ground floor are 2 large reception rooms, the lounge at the front of the property has a feature fireplace and the dining room is at the rear overlooking the garden. Kitchen has integrated electric appliances and a back door leading to the downstairs cloakroom and the garden or garage.