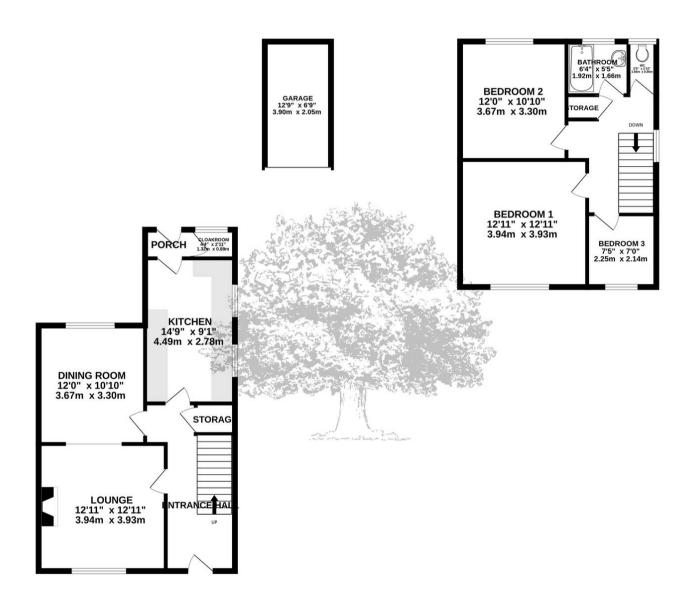

#### Living

On the ground floor are 2 large reception rooms, the lounge at the front of the property has a feature fireplace and the dining room is at the rear overlooking the garden. Kitchen has integrated electric appliances and a back door leading to the downstairs cloakroom and the garden or garage.

#### Sleeping

On the first floor off the landing are 2 huge double bedrooms and a third single. In need of some light modernisation at the rear is a bathroom with a separate cloakroom next to it.

#### Outside

Driveway parking for 4/5 cars along with the garage. Large lawned garden at the rear facing north west.

#### Services

All mains services. Oil fired central heating. Fully double glazed.