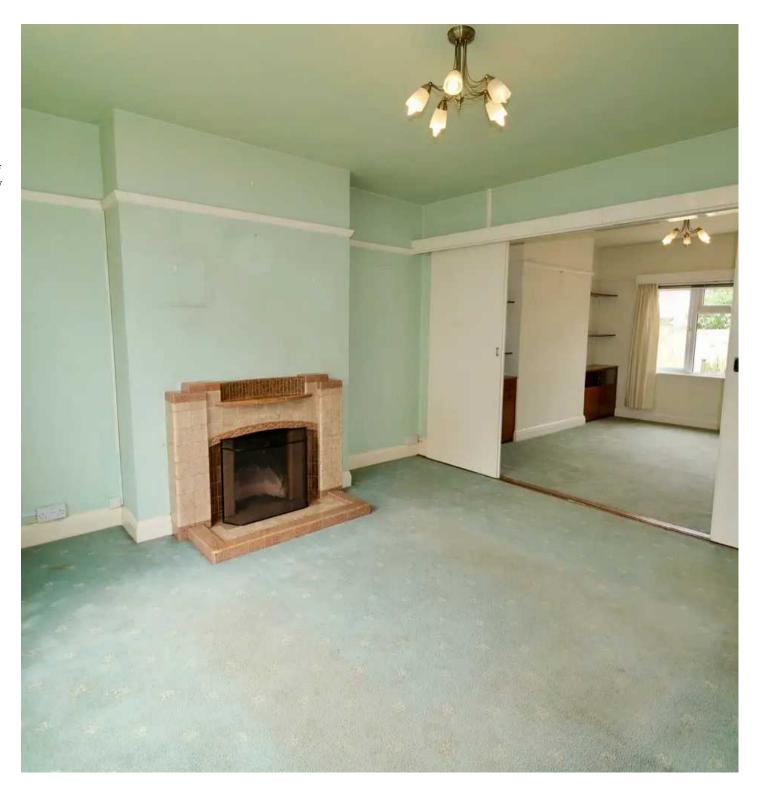

#### Living

On the ground floor are 2 large reception rooms, the lounge at the front of the property has a feature fireplace and the dining room is at the rear overlooking the garden. Kitchen has integrated electric appliances and a back door leading to the downstairs cloakroom and the garden or garage.