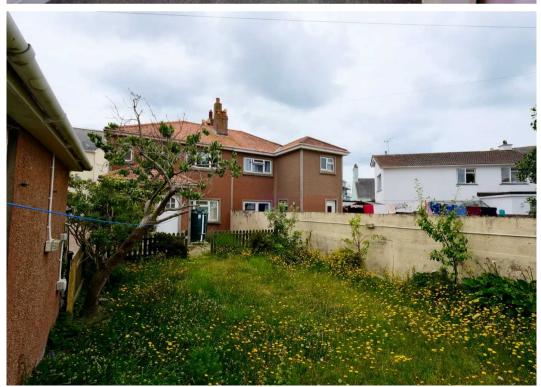

#### Outside

Driveway parking for 4/5 cars along with the garage. Large lawned garden at the rear facing north west.