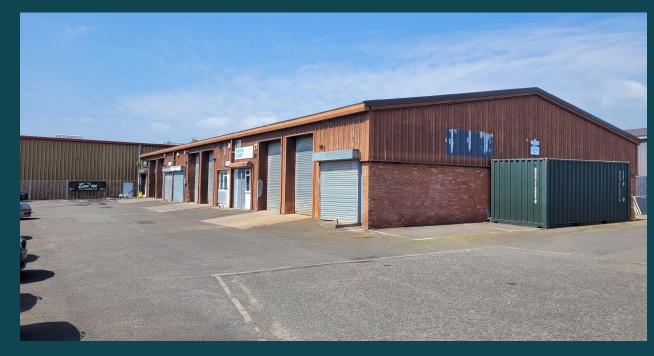

## **Property Details**

- End terraced industrial unit
- Office accommodation
- Roller shutter loading door
- 3 phase power supply
- Immediate entry available

#### Location

Dalgety Bay lies approximately 16 miles north east of Edinburgh, 7 miles south east of Dunfermline and 2 miles east of the M90 motorway that provides connectivity to all major routes.

The subjects are located on Merlin Way which is situated to the north east of the town. Nearby occupiers include JBM Glass and Glazing Ltd, Scott's Access Solutions Ltd, Zone One Detailing and SR Roadmarkings Ltd.

#### Description

The subjects comprise an end terraced industrial unit benefitting from the following specification:

- Office accommodation
- Roller shutter loading door
- 3 phase power supply
- Toilet facility
- Communal loading yard and parking area