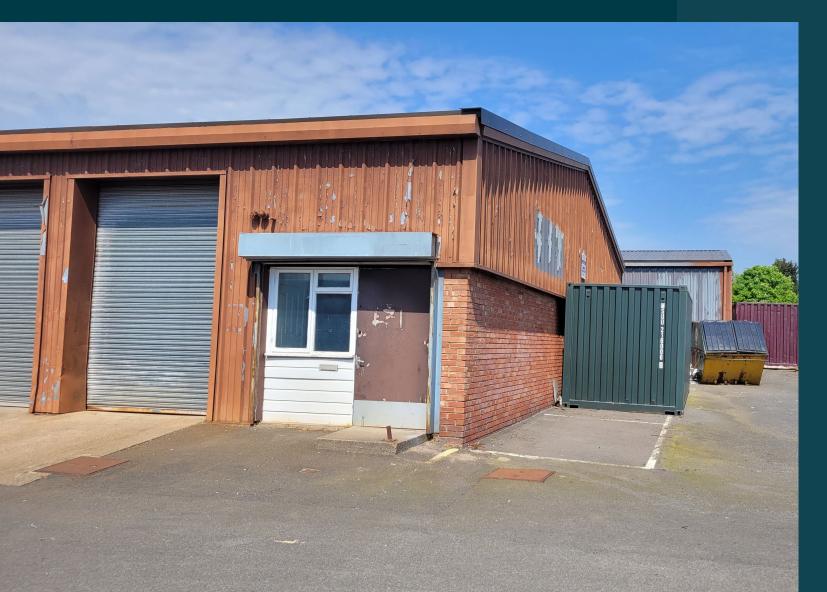

## **Property Details**

- End terraced industrial unit
- Office accommodation
- Roller shutter loading door
- 3 phase power supply
- Immediate entry available

#### Description

The subjects comprise an end terraced industrial unit benefitting from the following specification:

- Office accommodation
- Roller shutter loading door
- 3 phase power supply
- Toilet facility
- Communal loading yard and parking area