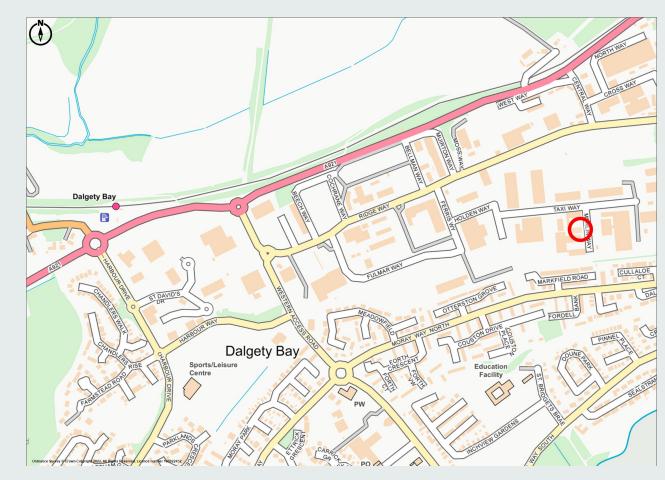

#### Location

Dalgety Bay lies approximately 16 miles north east of Edinburgh, 7 miles south east of Dunfermline and 2 miles east of the M90 motorway that provides connectivity to all major routes.

The subjects are located on Merlin Way which is situated to the north east of the town. Nearby occupiers include JBM Glass and Glazing Ltd, Scott's Access Solutions Ltd, Zone One Detailing and SR Roadmarkings Ltd.