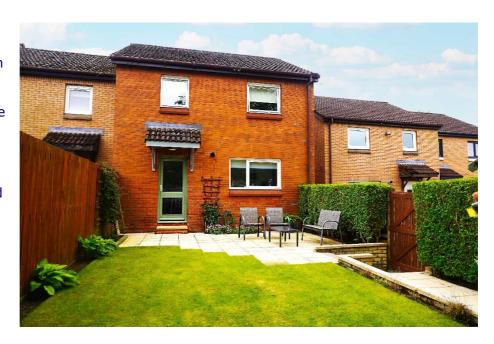

# Rangerhouse Road, Whitehills, East Kilbride, G75 0UU

Joyce Heeps Homes are delighted to market this delightful 3-bed end terraced villa with driveway. The property, offering flexible living over two levels, is a credit to the current owner having been maintained and upgraded throughout.

#### **Description**

This delightful 3-bedroom end terraced villa within Whitehills is located in a cul-de-sac and offers flexible accommodation over two levels.

E.K. Business Park 14 Stroud Road East Kilbride G75 0YA

E.K. Business Park 14 Stroud Road East Kilbride G75 0YA

The front of the property is laid to lawn with, loose chips, and driveway. The very enclosed, sunny rear garden has lawn, slabbed patio area, and is surrounded by timber perimeter fencing and mature hedging.