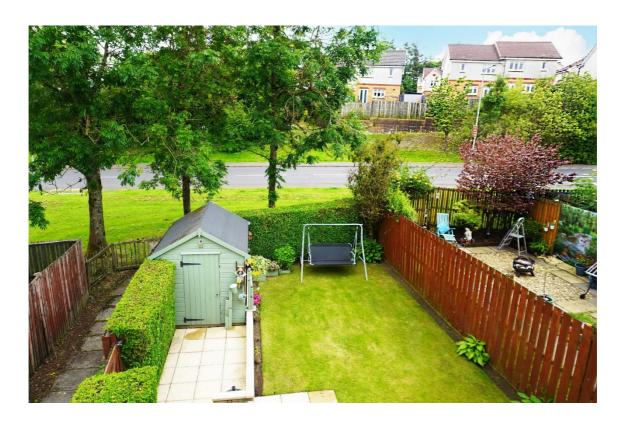

E.K. Business Park 14 Stroud Road East Kilbride G75 0YA

The front of the property is laid to lawn with, loose chips, and driveway. The very enclosed, sunny rear garden has lawn, slabbed patio area, and is surrounded by timber perimeter fencing and mature hedging.