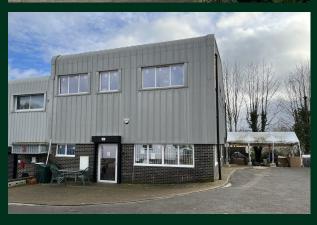

## Description

A two storey end-terrace business unit of steel portal frame with profiled metal clad and powder coated double glazed elevations under a metal clad roof. Amounting to 2,940 ft<sup>2</sup> the property was constructed approximately 5 years ago to an internal 'shell finish' with the ability to load directly onto the first floor from behind the loading door.

## **Key Features**

- Close to Junction 5 of M1 Motorway
- Watford Junction Station easily accessible
- Ground floor eaves height 3.9m
- Loading door
- 3 parking spaces + loading