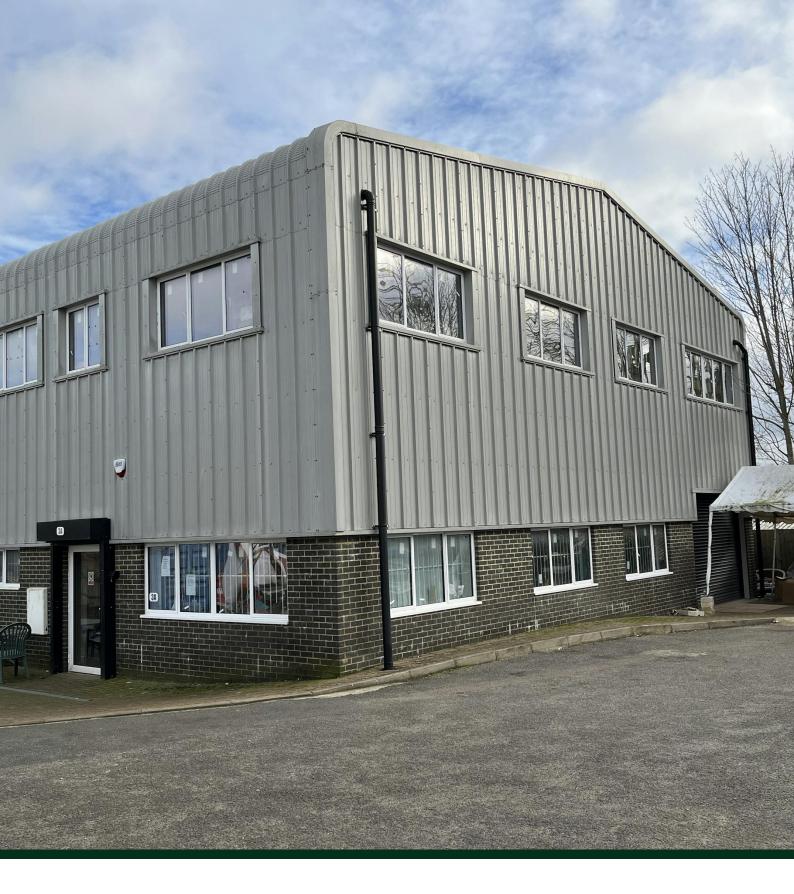

## Description

A two storey end-terrace business unit of steel portal frame with profiled metal clad and powder coated double glazed elevations under a metal clad roof. Amounting to 2,940 ft<sup>2</sup> the property was constructed approximately 5 years ago to an internal 'shell finish' with the ability to load directly onto the first floor from behind the loading door.

## **Key Features**

- Close to Junction 5 of M1 Motorway
- Watford Junction Station easily accessible
- Ground floor eaves height 3.9m
- Loading door
- 3 parking spaces + loading