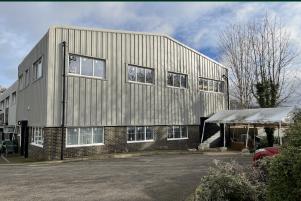

## Description

A two storey end-terrace business unit of steel portal frame with profiled metal clad and powder coated double glazed elevations under a metal clad roof. Amounting to 2,940 ft<sup>2</sup> the property was constructed approximately 5 years ago to an internal 'shell finish' with the ability to load directly onto the first floor from behind the loading door.

## **Key Features**

- Close to Junction 5 of M1 Motorway
- Watford Junction Station easily accessible
- Ground floor eaves height 3.9m
- Loading door
- 3 parking spaces + loading