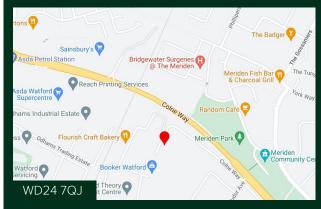

#### Location

Located on Colne Way a prominent location immediately adjacent to the A41 and situated midway between the M1 Motorway (Junction 5) and the Dome roundabout. The property therefore enjoys good access to the M1, the M25 at Junctions 19 / 20 and thereby to the national motorway network, Heathrow, Gatwick, Luton and Stansted Airports.

Watford Junction Railway Station (Euston 18 minutes) is within 1.5 miles as is the Town Centre.