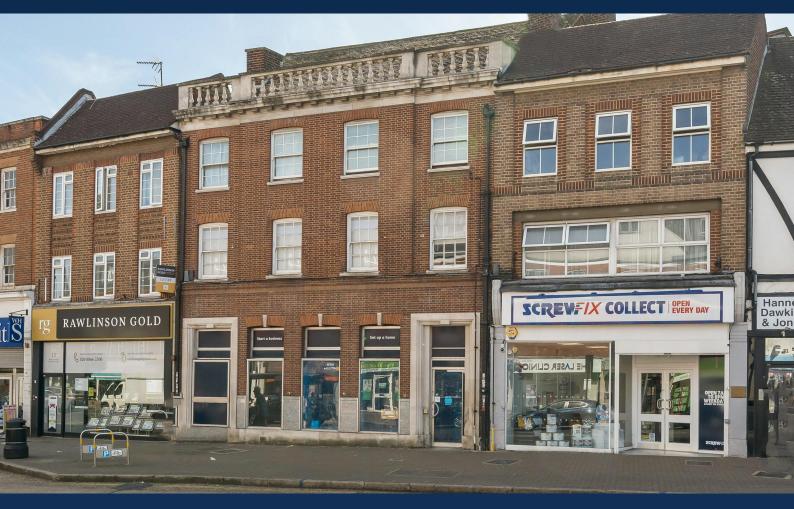

# Substantial ground floor retail unit in prime Pinner location

**2,676 sq ft** (248.61 sq m)

- Suitable for a variety of uses (Use Class E)
- Allocated parking located at the rear
- Rear access and service road
- Toilet facilities
- Pinner Metropolitan line station (0.2 miles)

#### Description

The premises comprise a ground floor retail unit which was previously occupied by Barclays Bank. The unit is currently in shell condition and features a predominantly open-plan layout with toilets situated towards the rear. Additionally, there is a rear access and 6 allocated parking spaces.

#### Location

The property is situated on Bridge Street in Pinner, just a 2-minute walk from Pinner Underground Station on the Metropolitan Line, offering access to Central London in under 30 minutes. It is conveniently located near well-known retailers such as Sainsbury's, Marks & Spencer, Starbucks, Café Nero, Zaza's, and WH Smith, along with a variety of independent businesses.