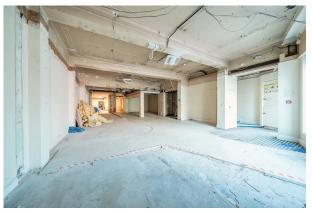

#### Description

The premises comprise a ground floor retail unit which was previously occupied by Barclays Bank. The unit is currently in shell condition and features a predominantly open-plan layout with toilets situated towards the rear. Additionally, there is a rear access and 6 allocated parking spaces.