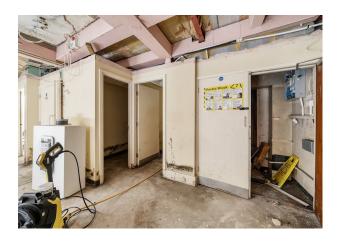

#### Description

The premises comprise a ground floor retail unit which was previously occupied by Barclays Bank. The unit is currently in shell condition and features a predominantly open-plan layout with toilets situated towards the rear. Additionally, there is a rear access and 6 allocated parking spaces.