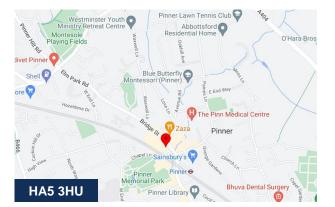

#### Location

The property is situated on Bridge Street in Pinner, just a 2-minute walk from Pinner Underground Station on the Metropolitan Line, offering access to Central London in under 30 minutes. It is conveniently located near well-known retailers such as Sainsbury's, Marks & Spencer, Starbucks, Café Nero, Zaza's, and WH Smith, along with a variety of independent businesses.