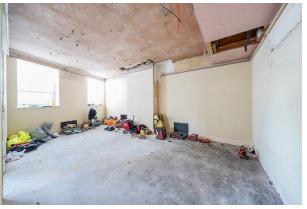

#### Description

The premises comprise a ground floor retail unit which was previously occupied by Barclays Bank. The unit is currently in shell condition and features a predominantly open-plan layout with toilets situated towards the rear. Additionally, there is a rear access and 6 allocated parking spaces.