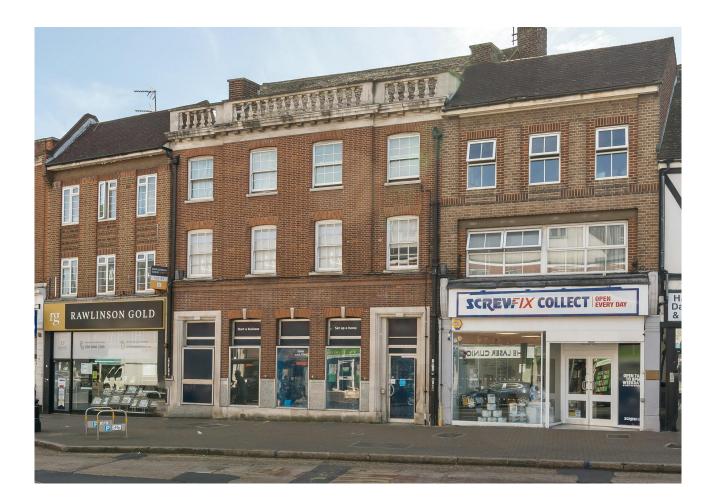

## **15 - 17 Bridge Street** Pinner, HA5 3HU

# Substantial ground floor retail unit in prime Pinner location

**2,676 sq ft** (248.61 sq m)

- Suitable for a variety of uses (Use Class E)
- Allocated parking located at the rear
- Rear access and service road
- Toilet facilities
- Pinner Metropolitan line station (0.2 miles)

#### Location

The property is situated on Bridge Street in Pinner, just a 2-minute walk from Pinner Underground Station on the Metropolitan Line, offering access to Central London in under 30 minutes. It is conveniently located near well-known retailers such as Sainsbury's, Marks & Spencer, Starbucks, Café Nero, Zaza's, and WH Smith, along with a variety of independent businesses.