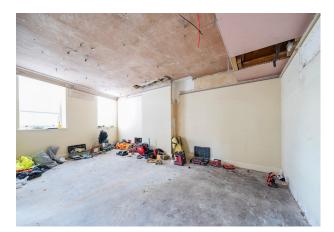

#### Description

The premises comprise a ground floor retail unit which was previously occupied by Barclays Bank. The unit is currently in shell condition and features a predominantly open-plan layout with toilets situated towards the rear. Additionally, there is a rear access and 6 allocated parking spaces.