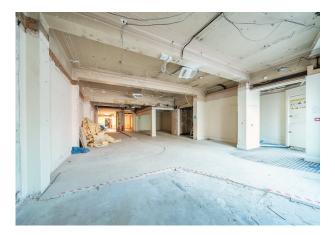

#### Description

The premises comprise a ground floor retail unit which was previously occupied by Barclays Bank. The unit is currently in shell condition and features a predominantly open-plan layout with toilets situated towards the rear. Additionally, there is a rear access and 6 allocated parking spaces.