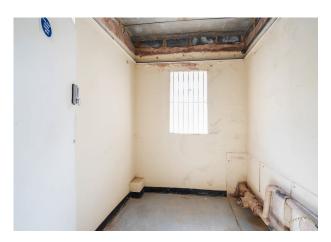

#### Description

The premises comprise a ground floor retail unit which was previously occupied by Barclays Bank. The unit is currently in shell condition and features a predominantly open-plan layout with toilets situated towards the rear. Additionally, there is a rear access and 6 allocated parking spaces.