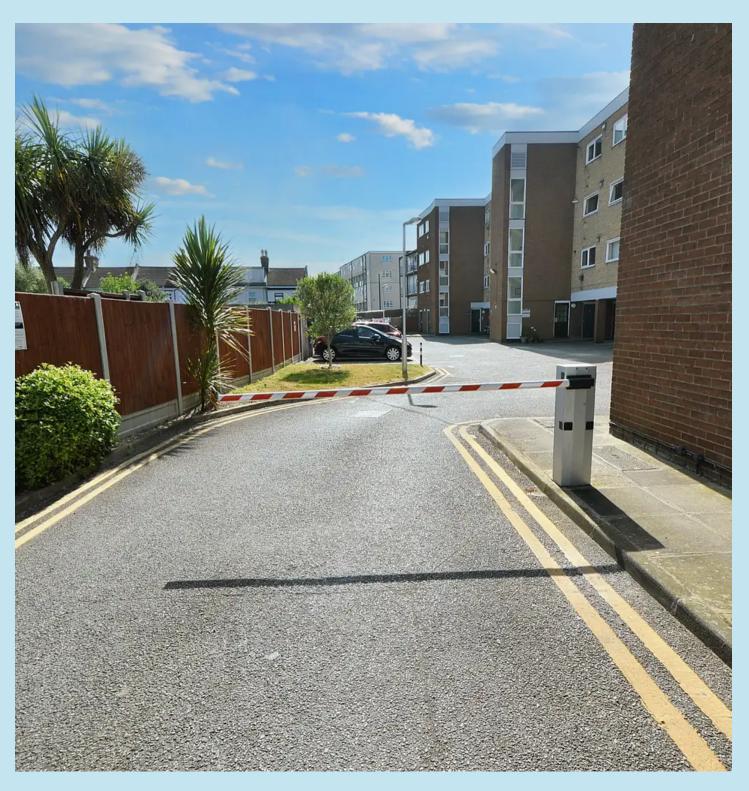

## Garage

Single Garage

Parking To the rear of the property is a secure residents car park with barrier arm. Additionally this property benefits from its own single garage with covered car port in front providing private parking for two vehicles. Visitor parking is managed via a permitbased system.