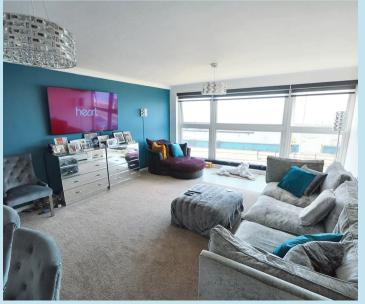

## Lounge

21' 1" x 15' 2" (6.43m x 4.62m)

Full height picture UPVC double glazed window units to front affording glorious views across the Thames Estuary and pier. Two radiators. Part laminated flooring. Coved cornice to ceiling. Television aerial point.