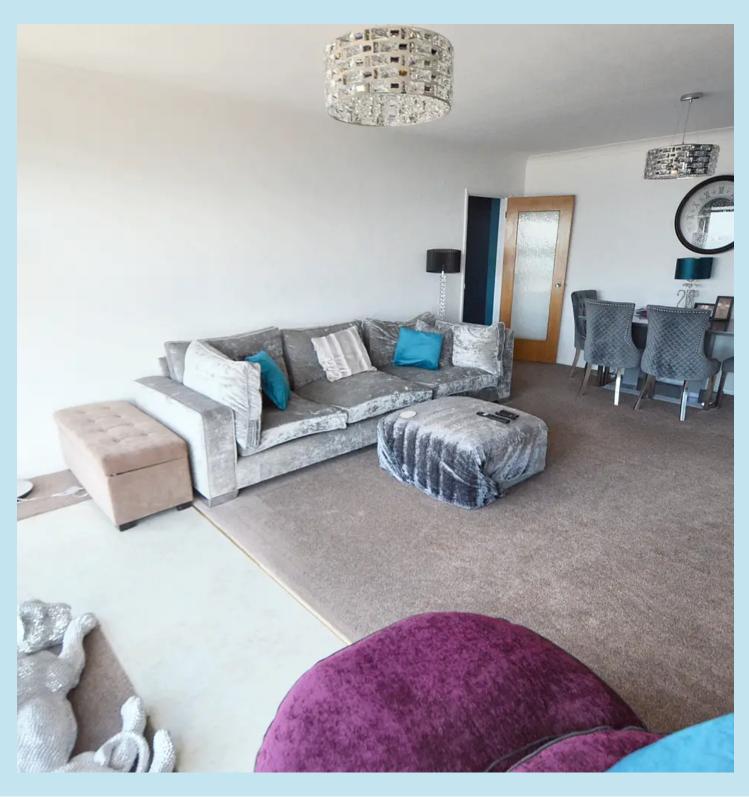

## Lounge

21' 1" x 15' 2" (6.43m x 4.62m)

Full height picture UPVC double glazed window units to front affording glorious views across the Thames Estuary and pier. Two radiators. Part laminated flooring. Coved cornice to ceiling. Television aerial point.

## Inner Hall

Doors to to bedrooms and bathroom.