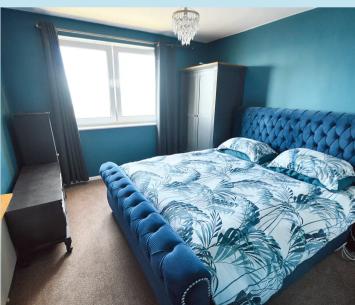

#### Master Bedroom

14' 6" x 10' 9" (4.42m x 3.28m)

Large uPVC double lazed tilt and turn windows to front, radiator, telephone point, sliding barn style doors gives access to:

### Bedroom 2

11' 2" x 10' 9" (3.40m x 3.28m)

Large picture window to rearm, radiator, coved cornice to ceiling with feature ceiling rose.