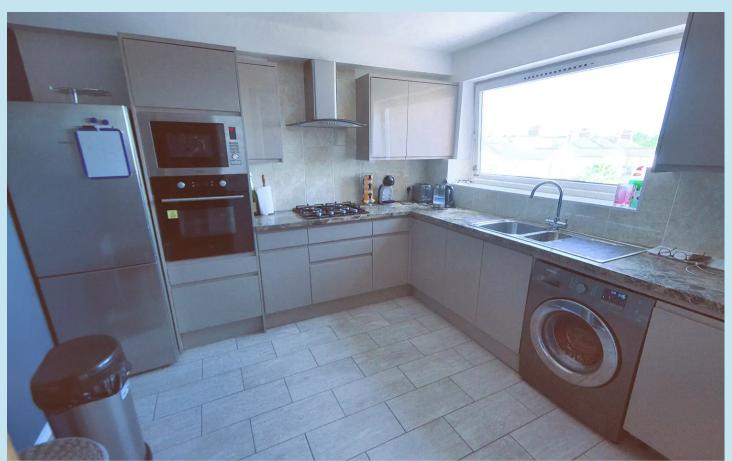

# Kitchen/Breakfast Room

10' 7" x 10' 5" (3.23m x 3.18m)

Large window to rear. Fitted with a range of modern and contemporary base and eye level cabinets with soft close, plus rolled edge working surface. Inset stainless steel one and a half bowl sink with mixer tap and drainer unit. Four burner gas hob with extractor hood above. Integrated appliances include a fan-assisted pyrolytic wall oven, a convection microwave and a 'Smeg' dishwasher.

Cupboard houses near new Worcester--Bosch combination boiler. Space and plumbing for washing machine. Space for fridge/freezer. Fully tiled splashbacks. Fully tiled floor. Radiator.