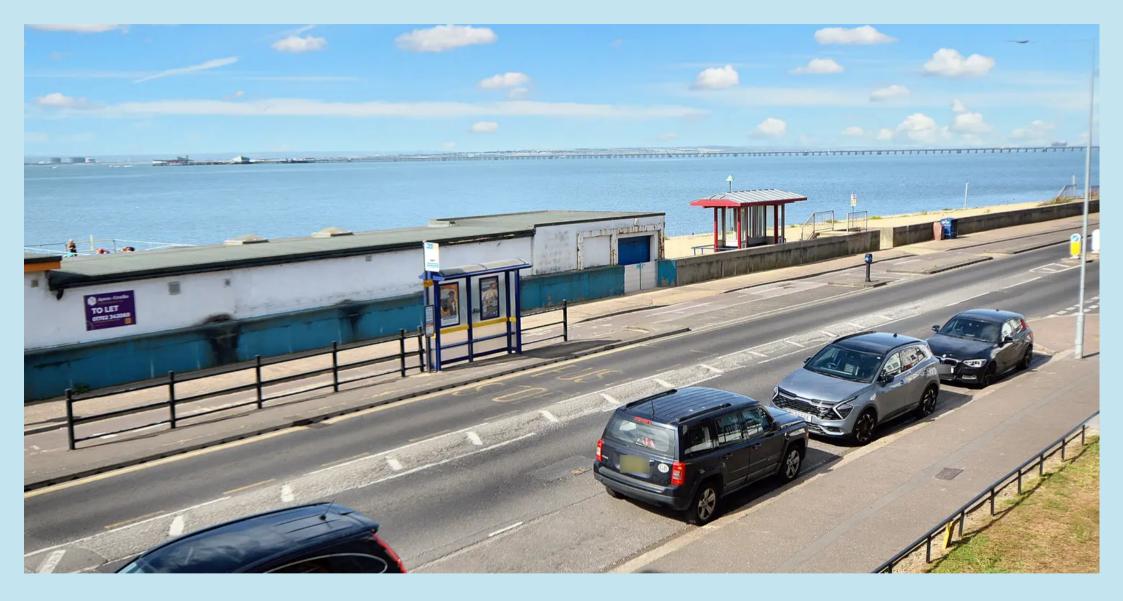

## Lounge

21' 1" x 15' 2" (6.43m x 4.62m)

Full height picture UPVC double glazed window units to front affording glorious views across the Thames Estuary and pier. Two radiators. Part laminated flooring. Coved cornice to ceiling. Television aerial point.