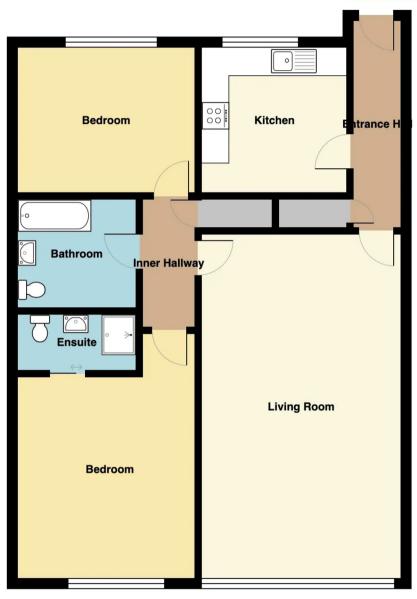

#### **Entrance Hall**

Approached via solid wood front door with inset obscure glazed panels. Doors lead to kitchen and the living room. Cupboard housing gas meter and electricity fuse box. Wall-mounted digital thermostat housing. Large storage cupboard. Telephone intercom to ground floor enables secure guest access.

# Kitchen/Breakfast Room

10' 7" x 10' 5" (3.23m x 3.18m)

Large window to rear. Fitted with a range of modern and contemporary base and eye level cabinets with soft close, plus rolled edge working surface. Inset stainless steel one and a half bowl sink with mixer tap and drainer unit. Four burner gas hob with extractor hood above. Integrated appliances include a fan-assisted pyrolytic wall oven, a convection microwave and a 'Smeg' dishwasher.

## Lounge

21' 1" x 15' 2" (6.43m x 4.62m)

Full height picture UPVC double glazed window units to front affording glorious views across the Thames Estuary and pier. Two radiators. Part laminated flooring. Coved cornice to ceiling. Television aerial point.

## Inner Hall

Doors to to bedrooms and bathroom.

#### Master Bedroom

14' 6" x 10' 9" (4.42m x 3.28m)

Large uPVC double lazed tilt and turn windows to front, radiator, telephone point, sliding barn style doors gives access to:

#### **En Suite Shower**

The en-suite is fitted with a modern and contemporary three-piece suite comprising concealed flush WC, wash basin with mixer tap and large corner shower cubicle with rainfall shower and separate hand-shower head with mixer taps. Extractor fan. Fully tiled walls and wood effect tiled floor. Vanity mirror cupboard. Under basin storage cabinet.

### Bedroom 2

11' 2" x 10' 9" (3.40m x 3.28m)

Large picture window to rearm, radiator, coved cornice to ceiling with feature ceiling rose.

#### Bathroom

Family Bathroom Bathroom is fitted with a modern and contemporary three-piece suite comprising concealed flush WC, wash basin with mixer tap and storage cabinet underneath. Shower Bath unit with rainfall shower and separate hand-shower head with mixer taps. Vanity mirror cupboard. Contemporary heated towel rail. Wood effect tiled flooring. Fully tiled walls. Coved cornice to ceiling. Extractor fan.