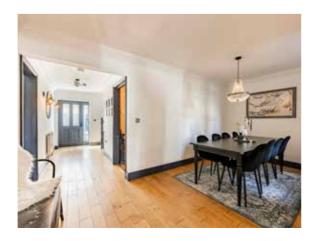

The property offers a separate dining area, ideal for family meals and gatherings, and a versatile study area or playroom. The 20 ft. long sitting area, with its focal fireplace and wood-burner, promises cosy evenings and ample space for relaxation. At the rear of the lounge, a delightful garden room provides panoramic views of the rear garden, bringing the outdoors in.