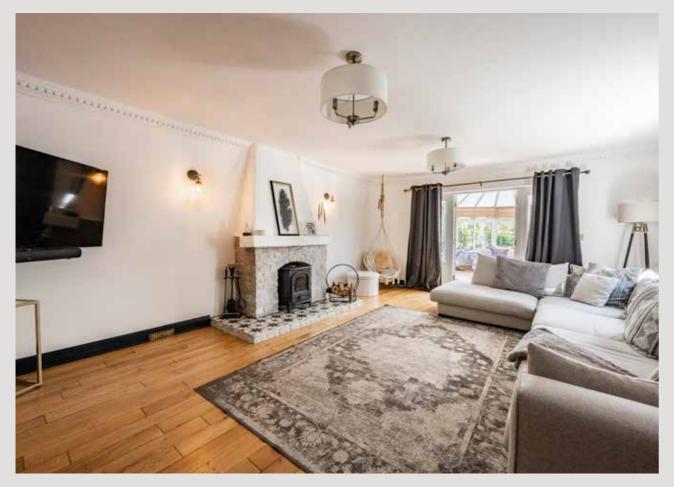

The property offers a separate dining area, ideal for family meals and gatherings, and a versatile study area or playroom. The 20 ft. long sitting area, with its focal fireplace and wood-burner, promises cosy evenings and ample space for relaxation. At the rear of the lounge, a delightful garden room provides panoramic views of the rear garden, bringing the outdoors in.