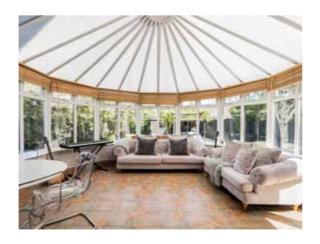

The property offers a separate dining area, ideal for family meals and gatherings, and a versatile study area or playroom. The 20 ft. long sitting area, with its focal fireplace and wood-burner, promises cosy evenings and ample space for relaxation. At the rear of the lounge, a delightful garden room provides panoramic views of the rear garden, bringing the outdoors in.