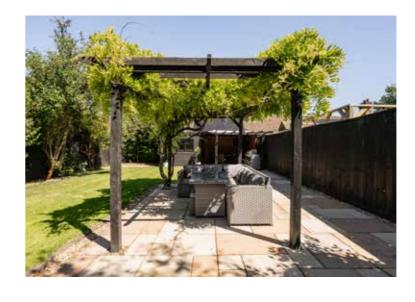

The rear garden, approximately 70 ft. in length, is fully enclosed, making it perfect for children or pets. Predominantly grassed, it also features a seating area that enjoys the sun at different times of the day. A timber cabin/summer house, equipped with electricity, offers a great entertaining space or potential home office.