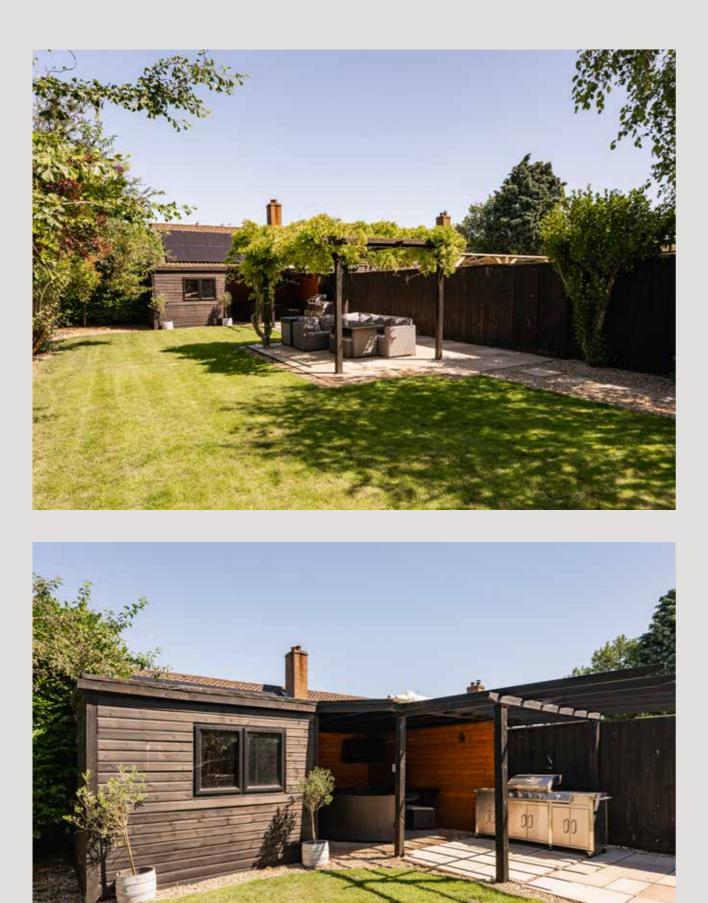

The rear garden, approximately 70 ft. in length, is fully enclosed, making it perfect for children or pets. Predominantly grassed, it also features a seating area that enjoys the sun at different times of the day. A timber cabin/summer house, equipped with electricity, offers a great entertaining space or potential home office.