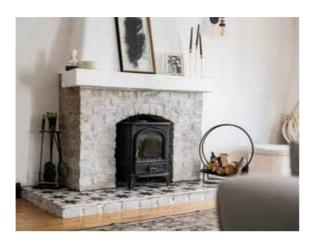

The property offers a separate dining area, ideal for family meals and gatherings, and a versatile study area or playroom. The 20 ft. long sitting area, with its focal fireplace and wood-burner, promises cosy evenings and ample space for relaxation. At the rear of the lounge, a delightful garden room provides panoramic views of the rear garden, bringing the outdoors in.