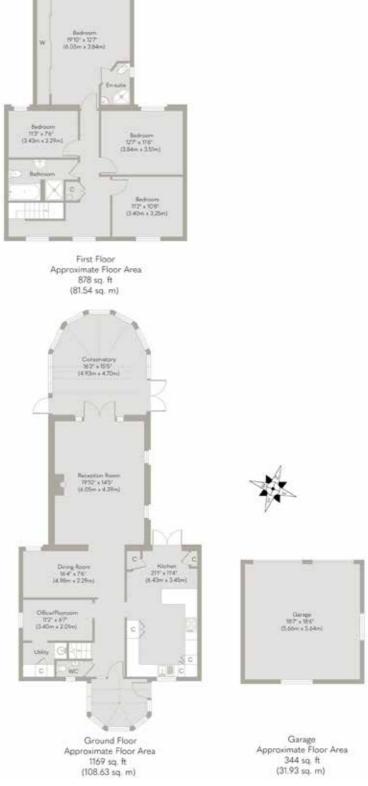

SOWERBYS HUNSTANTON OFFICE 01485 533666 hunstanton@sowerbys.com

A new home is just the beginning

**SOWERBYS** 

S et in the heart of the thriving coastal village of Heacham, just a short walk from the shops and sunset beach lies 1B Collins Lane. The property is an attractive carrstone modern property that has also been renovated to a high standard inside. Upon entering through the front porch, a sense of space greets you immediately. The kitchen has been thoughtfully opened to create a fantastic kitchen/breakfast room, featuring built-in Neff appliances, a pantry cupboard, and elegant quartz worktops. Adjacent to the kitchen, a separate utility space and downstairs WC add to the convenience of the home.

The property offers a separate dining area, ideal for family meals and gatherings, and a versatile study area or playroom. The 20 ft. long sitting area, with its focal fireplace and wood-burner, promises cosy evenings and ample space for relaxation. At the rear of the lounge, a delightful garden room provides panoramic views of the rear garden, bringing the outdoors in.

Upstairs, four spacious bedrooms await, with the principal bedroom being a true showstopper. It boasts built-in wardrobes along one wall and an en-suite bathroom. The remaining bedrooms are served by a renovated family bathroom, which includes a separate shower.

The rear garden, approximately 70 ft. in length, is fully enclosed, making it perfect for children or pets. Predominantly grassed, it also features a seating area that enjoys the sun at different times of the day. A timber cabin/summer house, equipped with electricity, offers a great entertaining space or potential home office.

To the front, a gravel driveway provides ample parking for multiple vehicles and offers direct access to the double garage. Living at 1B Collins Lane promises a blend of modern comforts and coastal charm in a vibrant village setting.

...bedrooms are served by a renovated family bathroom...

6

7

Whilst every attempt has been made to ensure the accuracy of the floor plan contained here, measurements of doors, windows, rooms and any other items are approximate and no responsibility is taken for any error, omission, or mis-statement. This plan is for illustrative purposes only and should be used as such by any prospective purchaser or tenant. The services, systems and appliances shown have not been tested and no guarantee as to their operability or efficiency can be given. Copyright V360 Ltd 2023 | www.houseviz.com