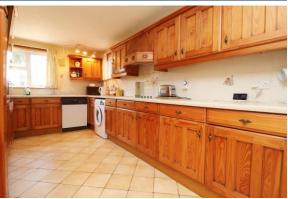

Upon entering, you are greeted by a well-defined layout that perfectly balances comfort and functionality. The ground floor boasts a delightful living room and separate kitchen breakfast room, ideal for culinary enthusiasts, off the living room and through the next hallway is your access to the study area and bright and airy conservatory—perfect for enjoying your morning coffee while soaking in the garden views. The adjacent study provides a quiet space for work or relaxation, while the two ground-floor bedrooms and shower room offer flexibility for guests or additional family members.

#### **GROUND FLOOR**

RECEPTION ROOM 21'1" x 13'8" (6.43m x 4.17m)

CONSERVATORY 13'7" x 12'3" (4.14m x 3.73m)

KITCHEN BREAKFAST ROOM 25'3" x 8'0" (7.70m x 2.69m)

STUDY 8'9" x 7'6" (2.67m x 2.29m)

BEDROOM TWO 14' 10" x 8'10" (4.52m x 2.69m)