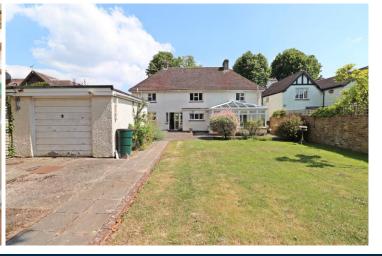

Externally, the property's large West-facing garden is a haven of tranquillity, providing a perfect backdrop for outdoor activities, gardening, or simply basking in the sunshine you also have the benefit of an enclosed front garden perfect for anyone wanting a vegetable patch at the front and recreation at the back . The detached garage and driveway enhance the practicality of this charming home, offering ample storage and parking solutions.

#### **OUTSIDE**

FRONT GARDEN

BACK GARDEN

DRIVEWAY & GARAGE