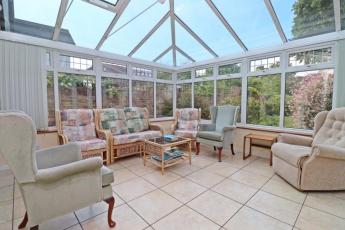

Upon entering, you are greeted by a well-defined layout that perfectly balances comfort and functionality. The ground floor boasts a delightful living room and separate kitchen breakfast room, ideal for culinary enthusiasts, off the living room and through the next hallway is your access to the study area and bright and airy conservatory—perfect for enjoying your morning coffee while soaking in the garden views. The adjacent study provides a quiet space for work or relaxation, while the two ground-floor bedrooms and shower room offer flexibility for guests or additional family members.

#### **GROUND FLOOR**

RECEPTION ROOM 21'1" x 13'8" (6.43m x 4.17m)

CONSERVATORY 13'7" x 12'3" (4.14m x 3.73m)

KITCHEN BREAKFAST ROOM 25'3" x 8'0" (7.70m x 2.69m)

STUDY 8'9" x 7'6" (2.67m x 2.29m)

BEDROOM TWO 14' 10" x 8'10" (4.52m x 2.69m)