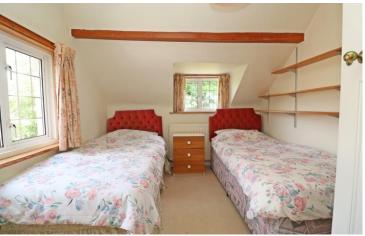

Complementing the sitting room, the first floor also features two additional bedrooms, including the master suite, ensuring ample accommodation for family and visitors. The layout is thoughtfully designed to offer both privacy and communal spaces, making it a versatile home for various lifestyle needs. You also have the option of making the sitting room the master bedroom meaning having a large and impressive primary bedroom upstairs.

#### **FIRST FLOOR**

SITTING ROOM 24'1" x 18'5" (7.34m x 5.61m)

BEDROOM ONE 15'10" x 8'11" (4.83m x 2.72m)

**EN SUITE** 

BEDROOM FOUR 9' 10" x 8'11" (3.00m x 2.72m)