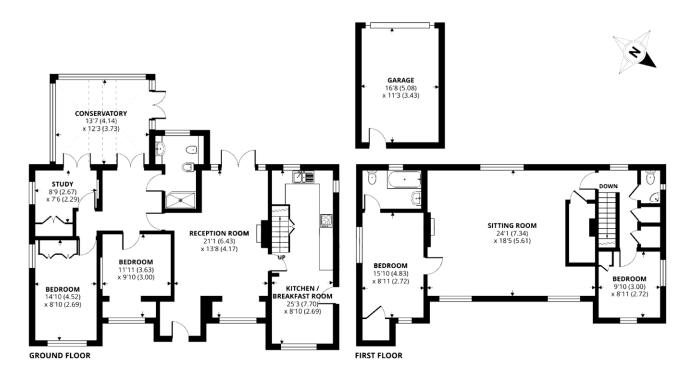

#### **GROUND FLOOR**

RECEPTION ROOM 21'1" x 13'8" (6.43m x 4.17m)

CONSERVATORY 13'7" x 12'3" (4.14m x 3.73m)

KITCHEN BREAKFAST ROOM 25'3" x 8'0" (7.70m x 2.69m)

STUDY 8'9" x 7'6" (2.67m x 2.29m)

BEDROOM TWO 14' 10" x 8'10" (4.52m x 2.69m)

BEDROOM THREE 11'11" x 9'10" (3.63m x 3.00m)

SHOWER ROOM

#### **FIRST FLOOR**

SITTING ROOM 24'1" x 18'5" (7.34m x 5.61m)

BEDROOM ONE 15'10" x 8'11" (4.83m x 2.72m)

**EN SUITE** 

BEDROOM FOUR 9' 10" x 8'11" (3.00m x 2.72m)

#### **OUTSIDE**

FRONT GARDEN

BACK GARDEN

DRIVEWAY & GARAGE

Approximate Area = 2104 sq ft / 195.4 sq m Garage = 189 sq ft / 17.5 sq m Total = 2293 sq ft / 212.9 sq m For identification only - Not to scale