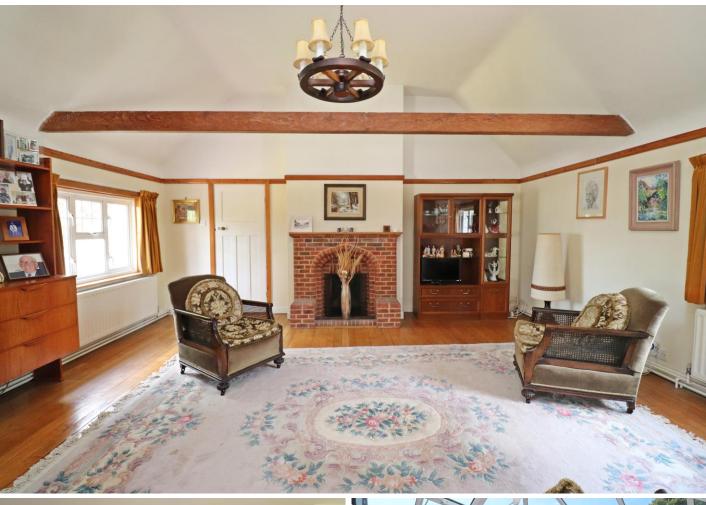

The pièce de résistance of this home is the grand and impressive sitting room located on the first floor. This expansive living area, adorned with ample natural light, serves as the central hub for family gatherings and entertaining guests. Its generous proportions and welcoming ambiance make it the standout feature of the property, inviting you to unwind and relish in the serene surroundings.

Complementing the sitting room, the first floor also features two additional bedrooms, including the master suite, ensuring ample accommodation for family and visitors. The layout is thoughtfully designed to offer both privacy and communal spaces, making it a versatile home for various lifestyle needs. You also have the option of making the sitting room the master bedroom meaning having a large and impressive primary bedroom upstairs.

#### **FIRST FLOOR**

SITTING ROOM 24'1" x 18'5" (7.34m x 5.61m)

BEDROOM ONE 15'10" x 8'11" (4.83m x 2.72m)

**EN SUITE** 

BEDROOM FOUR 9' 10" x 8'11" (3.00m x 2.72m)