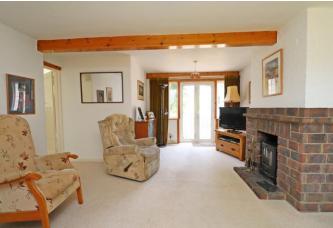

Upon entering, you are greeted by a well-defined layout that perfectly balances comfort and functionality. The ground floor boasts a delightful living room and separate kitchen breakfast room, ideal for culinary enthusiasts, off the living room and through the next hallway is your access to the study area and bright and airy conservatory—perfect for enjoying your morning coffee while soaking in the garden views. The adjacent study provides a quiet space for work or relaxation, while the two ground-floor bedrooms and shower room offer flexibility for guests or additional family members.

#### **GROUND FLOOR**

RECEPTION ROOM 21'1" x 13'8" (6.43m x 4.17m)

CONSERVATORY 13'7" x 12'3" (4.14m x 3.73m)

KITCHEN BREAKFAST ROOM 25'3" x 8'0" (7.70m x 2.69m)

STUDY 8'9" x 7'6" (2.67m x 2.29m)

BEDROOM TWO 14' 10" x 8'10" (4.52m x 2.69m)