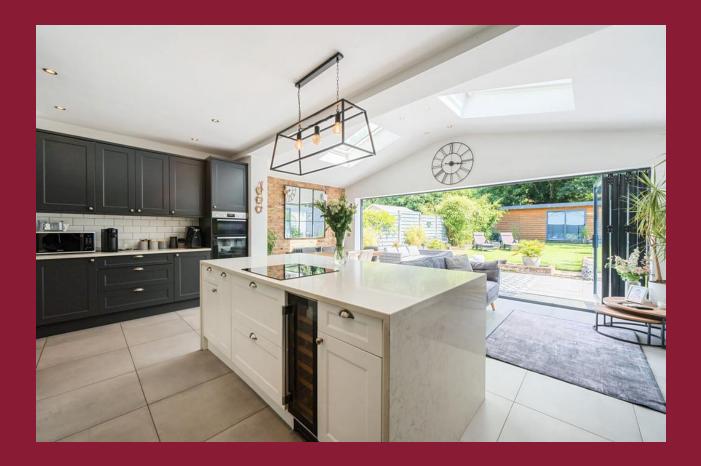

#### **DESCRIPTION**

Paul Graham are pleased to introduce this stunning 5-bedroom, beautifully extended detached house to the market. This immaculate property is finished to a very high standard throughout and boasts an exceptional Southerly landscaped garden. The heart of the home is the stunning rear extension that creates a beautiful open-plan kitchen diner and family room, complete with bi-fold doors that stretch the entire width, allowing for a seamless blend of indoor and outdoor living. The kitchen is a chef's dream, featuring a stylish kitchen island, while the utility room adds convenience. Two elegant bathrooms are modern and in pristine condition. Additionally, the versatile loft room, currently used as a 6th bedroom, offers potential for further conversion, subject to planning permissions.

## ROOMS

**ENTRANCE HALL** 

**RECEPTION ROOM** 16' 3" x 12' 10" (4.95m x 3.91m)

**FAMILY ROOM** 13' 0" x 12' 6" (3.96m x 3.81m)

**KITCHEN/DINING ROOM** 28' 4" x 19' 7" (8.64m x 5.97m)

**SHOWER ROOM** 

**UTILITY ROOM** 