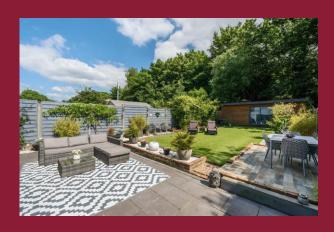

**BATHROOM** 

**LOFT ROOM** 11' 4" x 9' 7" (3.45m x 2.92m)

**LOFT ROOM 2** 11' 10" x 9' 7" (3.61m x 2.92m)

**SOUTHERLY ASPECT GARDEN** 62' 6" x 28' 2" (19.05m x 8.59m)

**GARDEN OFFICE** 12' 5" x 9' 4" (3.78m x 2.84m)