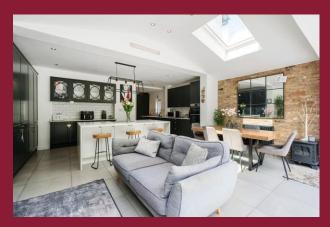

#### **DESCRIPTION**

Paul Graham are pleased to introduce this stunning 5-bedroom, beautifully extended detached house to the market. This immaculate property is finished to a very high standard throughout and boasts an exceptional Southerly landscaped garden. The heart of the home is the stunning rear extension that creates a beautiful open-plan kitchen diner and family room, complete with bi-fold doors that stretch the entire width, allowing for a seamless blend of indoor and outdoor living. The kitchen is a chef's dream, featuring a stylish kitchen island, while the utility room adds convenience. Two elegant bathrooms are modern and in pristine condition. Additionally, the versatile loft room, currently used as a 6th bedroom, offers potential for further conversion, subject to planning permissions.

## ROOMS

**ENTRANCE HALL** 

**RECEPTION ROOM** 16' 3" x 12' 10" (4.95m x 3.91m)

**FAMILY ROOM** 13' 0" x 12' 6" (3.96m x 3.81m)

**KITCHEN/DINING ROOM** 28' 4" x 19' 7" (8.64m x 5.97m)

**SHOWER ROOM** 

**UTILITY ROOM** 