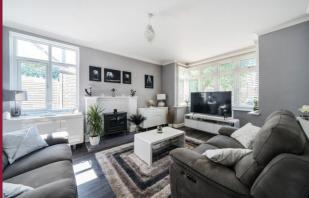

## ROOMS

**ENTRANCE HALL** 

**RECEPTION ROOM** 16' 3" x 12' 10" (4.95m x 3.91m)

**FAMILY ROOM** 13' 0" x 12' 6" (3.96m x 3.81m)

**KITCHEN/DINING ROOM** 28' 4" x 19' 7" (8.64m x 5.97m)

**SHOWER ROOM** 

**UTILITY ROOM** 