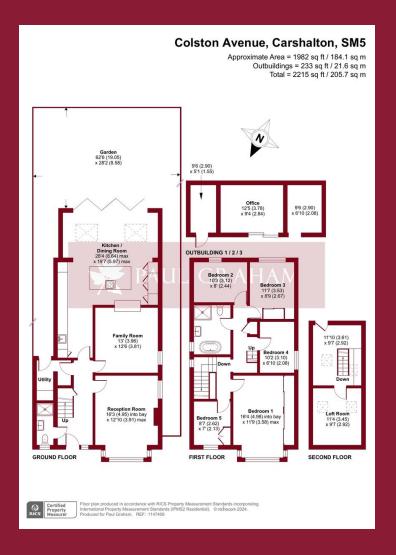

## ROOMS

**ENTRANCE HALL** 

**RECEPTION ROOM** 16' 3" x 12' 10" (4.95m x 3.91m)

**FAMILY ROOM** 13' 0" x 12' 6" (3.96m x 3.81m)

**KITCHEN/DINING ROOM** 28' 4" x 19' 7" (8.64m x 5.97m)

**SHOWER ROOM** 

**UTILITY ROOM** 

**BEDROOM 1** 16' 4" x 11' 9" (4.98m x 3.58m)

**BEDROOM 2** 10' 3" x 8' 0" (3.12m x 2.44m)

**BEDROOM 3** 11' 7" x 8' 9" (3.53m x 2.67m)

**BEDROOM 4** 10' 2" x 6' 10" (3.1m x 2.08m)

**BEDROOM 5** 8' 7" x 7' 0" (2.62m x 2.13m)

**BATHROOM** 

**LOFT ROOM** 11' 4" x 9' 7" (3.45m x 2.92m)

**LOFT ROOM 2** 11' 10" x 9' 7" (3.61m x 2.92m)

**SOUTHERLY ASPECT GARDEN** 62' 6" x 28' 2" (19.05m x 8.59m)

**GARDEN OFFICE** 12' 5" x 9' 4" (3.78m x 2.84m)

**GARDEN STORE** 9' 6" x 6' 10" (2.9m x 2.08m)

**OUTBUILDING** 9' 6" x 5' 1" (2.9m x 1.55m)

OFF ROAD PARKING

### FLOOR PLAN

IMPORTANT NOTE: Paul Graham have not tested any services, heating system, appliances, fixtures or fittings. References to the tenure of a property are based on information supplied by the seller as Paul Graham have not had sight of the title documents. Neither has Paul Graham checked any existing or necessary planning consents, building regulations or rights of way. Prospective purchasers are advised to obtain verification from their solicitor or survey or. PLEASE NOTE: All measurements are approximate and represent the maximum dimensions of any room (into bays and alcoves) and a margin of error should be allowed.