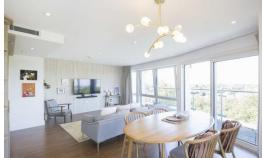

## 3 Bedroom Riverside Apartment Kingston Riverside, Kingston Upon Thames. £1,335,000 Leasehold

With far reaching views from the 9th floor of the prestigious Kingston Riverside Development, we are proud to offer this exquisite 3 bedroom riverside apartment to the market for sale. This spacious apartment boasts 1,055 sq ft of internal accommodation and includes a large double aspect reception/dining room with doors opening to a private west facing full width terrace. A high specification kitchen with built in appliances, quartz worktops and glass splashbacks, a bright and light double aspect principal bedroom with en suite shower room and fitted wardrobes, 2 further double bedrooms and a second luxury shower room.

- 3 Bedroom Riverside Apartment
- 9<sup>th</sup> Floor
- Spacious open plan living accommodation
- 1,055 sqft of internal living space
- High Specification Kitchen
- 2 Luxury Bathrooms
- Priv ate Full Width Terrace
- Far Reaching Views
- Iconic Development
- Concierge Service
- Residents Roof Terrace and Internal Gardens
- Lift Service
- Service Charge: £8,176 per annum
- Ground Rent: £660 per annum
- Council Tax: Band G £3,957.20 per annum
- 989 years remaining