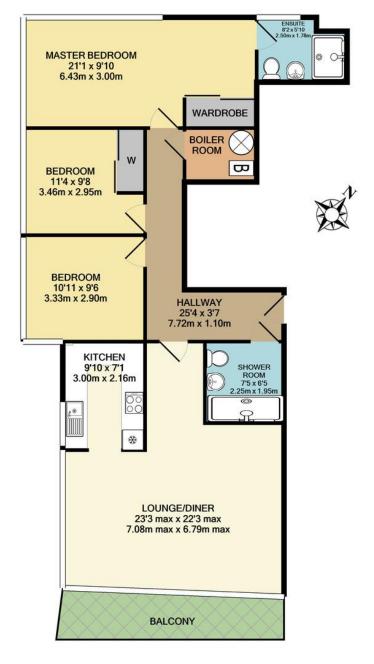

## TOTAL APPROX. FLOOR AREA 1055 SQ.FT. (98.0 SQ.M.)

Whilst every attempt has been made to ensure the accuracy of the floor plan contained here, measurements of doors, windows, rooms and any other items are approximate and no responsibility is taken for any error, omission, or mis-statement. This plan is for illustrative purposes only and should be used as such by any prospective purchaser. The services, systems and appliances shown have not been tested and no guarantee as to their operability or efficiency can be given Made with Metropix ©2020