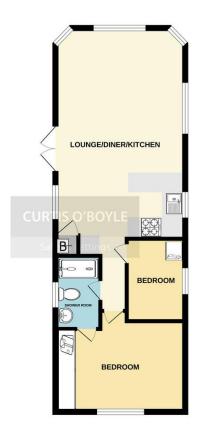

To view this property call Curtis O' Boyle Estate Agents on  $01621\ 855558$ 

GROUND FLOOR 466 sq.ft. (43.3 sq.m.) approx

TOTAL FLOOR AREA: 466 sq.ft. (43.3 sq.m.) approx. hilst every attempt has been made to ensure the accuracy of the floorplan contained here, measurements doors, windows, rooms and any other items are approximate and no responsibility is taken for any error.