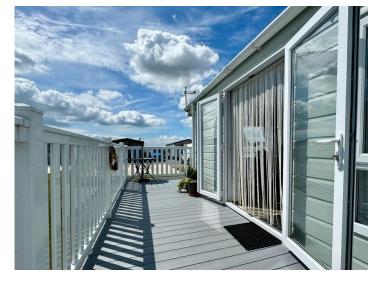

LOUNGE/DINER/KITCHEN 20'5" x 12' 7" (6.22m x 3.84m) Double glazed windows to three aspects, double glazed French doors to decking, radiator, fitted kitchen with wall and base units, sink unit and integrated fridge/freezer, built in cupboard housing gas boiler.