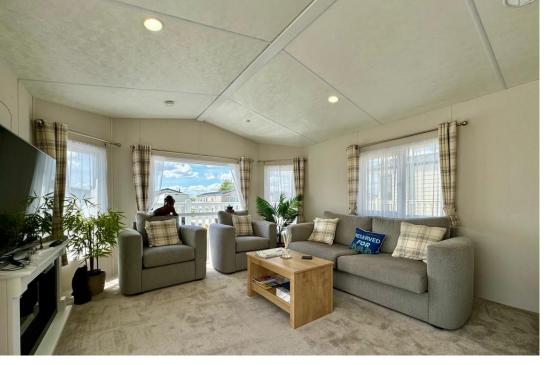

LOUNGE/DINER/KITCHEN 20'5" x 12' 7" (6.22m x 3.84m) Double glazed windows to three aspects, double glazed French doors to decking, radiator, fitted kitchen with wall and base units, sink unit and integrated fridge/freezer, built in cupboard housing gas boiler.