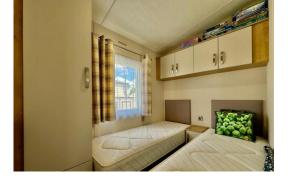

BEDROOM 8'  $\times$  5' 8" (2.44m  $\times$  1.73m) Double glazed window to side aspect, radiator, fitted wardrobe and overhead cupboards. OUTSIDE Composite decking wrapped around to side and rear of the property, area laid to lawn, paved driveway.