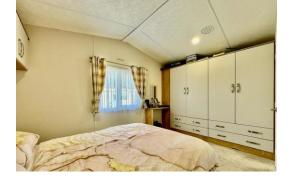

BEDROOM 12'7" x 8' 10" (3.84m x 2.69m) Double glazed window to front aspect, radiator, fitted wardrobes and overhead cupboards, door to shower room.

SHOWER ROOM 7'1" x 4'4" (2.16m x 1.32m) Obscure double glazed window to side aspect, heated towel rail, fitted shower cubical, vanity wash hand basin, close coupled WC, extractor fan.