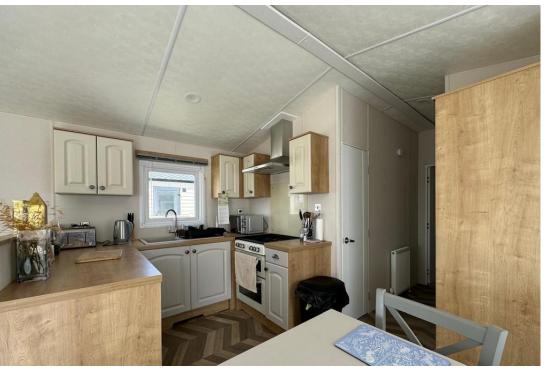

LOUNGE/DINER/KITCHEN 20'5" x 12' 7" (6.22m x 3.84m) Double glazed windows to three aspects, double glazed French doors to decking, radiator, fitted kitchen with wall and base units, sink unit and integrated fridge/freezer, built in cupboard housing gas boiler.