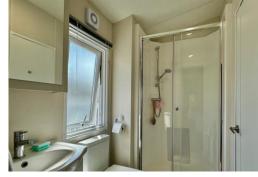

BEDROOM 12'7" x 8' 10" (3.84m x 2.69m) Double glazed window to front aspect, radiator, fitted wardrobes and overhead cupboards, door to shower room.

SHOWER ROOM 7'1" x 4'4" (2.16m x 1.32m) Obscure double glazed window to side aspect, heated towel rail, fitted shower cubical, vanity wash hand basin, close coupled WC, extractor fan.