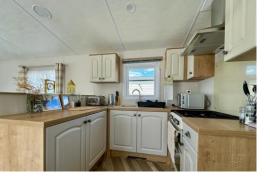

LOUNGE/DINER/KITCHEN 20'5" x 12' 7" (6.22m x 3.84m) Double glazed windows to three aspects, double glazed French doors to decking, radiator, fitted kitchen with wall and base units, sink unit and integrated fridge/freezer, built in cupboard housing gas boiler.