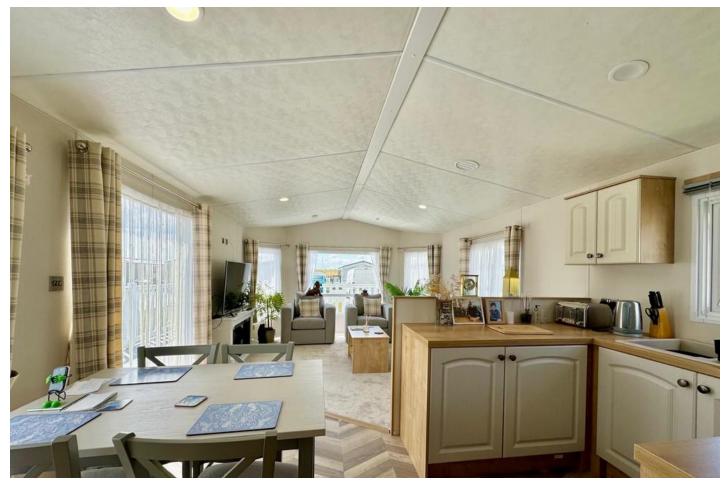

LOUNGE/DINER/KITCHEN 20'5" x 12' 7" (6.22m x 3.84m) Double glazed windows to three aspects, double glazed French doors to decking, radiator, fitted kitchen with wall and base units, sink unit and integrated fridge/freezer, built in cupboard housing gas boiler.