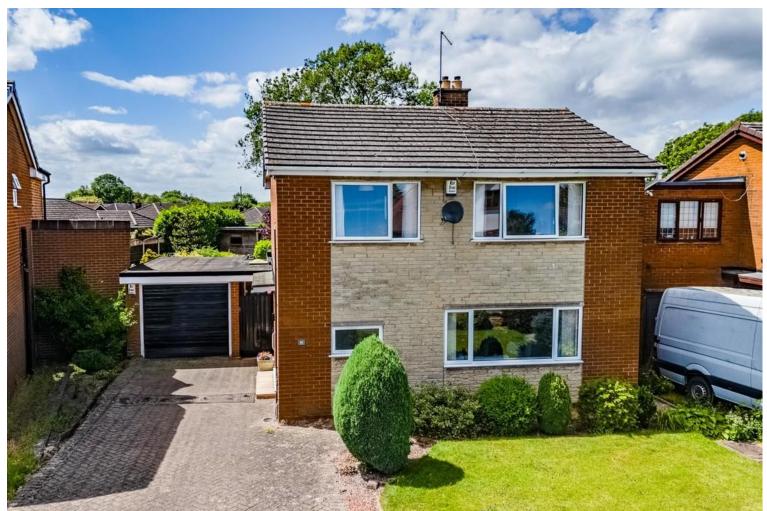

## 17 The Meadows | Todwick | Sheffield | S26 1JG

Bell & Co Estates are honoured to present this LARGE THREE BEDROOM DETACHED home in the Heart of Todwick. Within walking distance to all local amenities, this property is in a prime location! In brief the property compromises of spacious Entrance Hallway with a convenient downstairs WC. Large front facing Lounge with fire and surround, newly fitted modern Kitchen with integrated appliances, plenty of worktop and cupboard space with pantry and rear door access into the Garden. A separate dining room with rear Sunroom overlooking the tranquil garden. Upstairs are THREE BEDROOMS, the Master bedroom complete with fitted wardrobes. Walk in shower room complete with wash basin and WC. To the front of the property is a grassed area with driveway providing off road parking and leads to the detached Garage with side gate providing access into the large rear, private garden which is mainly laid to lawn with stunning flower beds, stoned areas and patio. Viewing is highly recommended to fully appreciate all this home has to offer.

## £389,000

- THREE BEDROOM
  DETACHED
- Sought after village location
- Spacious throughout
- Modern Fitted Kitchen
- Spacious Lounge
- Dining Room & Sunroom
- Off road parking & Garage
- Large Garden