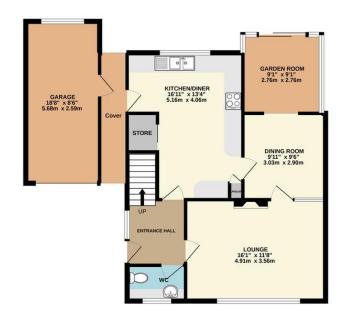

GROUND FLOOR 873 sq.ft. (81.1 sq.m.) approx.

1ST FLOOR 493 sq.ft. (45.8 sq.m.) approx.

TOTAL FLOOR AREA: 1366 sq.ft. (126.9 sq.m.) approx

Whilst every attempt has been made to ensure the accuracy of the floorplan contained here, measurements of doors, windows, rooms and any other items are approximate and no responsible to taken for any exorisistion or miss statement. This plan is for illustrative purposes only and should be used as such by any prospective purchaser. The services, systems and appliances shown have not been tested and no guarantee as to their operation of the interioring can be given by the control of the contr