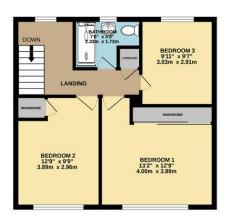

GROUND FLOOR 873 sq.ft. (81.1 sq.m.) approx.

1ST FLOOR 493 sq.ft. (45.8 sq.m.) approx.

TOTAL FLOOR AREA: 1366 sq.ft. (126.9 sq.m.) approx

Whilst every attempt has been made to ensure the accuracy of the floorplan contained here, measurements of doors, windows, rooms and any other items are approximate and no responsible to taken for any exorisistion or miss statement. This plan is for illustrative purposes only and should be used as such by any prospective purchaser. The services, systems and appliances shown have not been tested and no guarantee as to their operation of the interioring can be given by the control of the contr