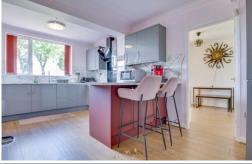

## 17 The Meadows | Todwick | Sheffield | S26 1JG

Bell & Co Estates are honoured to present this LARGE THREE BEDROOM DETACHED home in the Heart of Todwick. Within walking distance to all local amenities, this property is in a prime location! In brief the property compromises of spacious Entrance Hallway with a convenient downstairs WC. Large front facing Lounge with fire and surround, newly fitted modern Kitchen with integrated appliances, plenty of worktop and cupboard space with pantry and rear door access into the Garden. A separate dining room with rear Sunroom overlooking the tranquil garden. Upstairs are THREE BEDROOMS, the Master bedroom complete with fitted wardrobes. Walk in shower room complete with wash basin and WC. To the front of the property is a grassed area with driveway providing off road parking and leads to the detached Garage with side gate providing access into the large rear, private garden which is mainly laid to lawn with stunning flower beds, stoned areas and patio. Viewing is highly recommended to fully appreciate all this home has to offer.