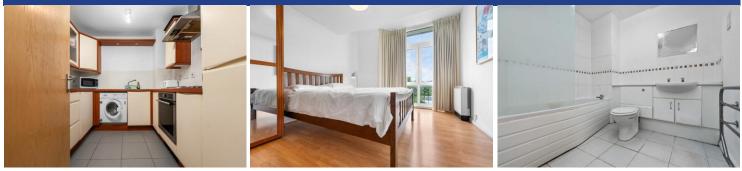

#### SEPERATE KITCHEN

8'7" x 7' 10" (2.62m x 2.41m)
Fitted kitchen with tiled splashbacks.
Tiled flooring. Wall and base units, with round edged work surfaces incorporating one and a half stainless steel sink, with hot and cold tap. Built in oven and four ring electric hob, with stainless steel extractor hood over.
Ample storage. Built in fridge freezer and washing machine.

#### **BEDROOM**

14' 11" x 10' 10" (4.55m x 3.31m)

Double glazed uPVC window to side.

TV point. Laminate flooring.

#### **BATHROOM**

7' 6" x 7' 5" (2.30m x 2.28m)
Part tiled walls and tiled flooring. Vanity enclosed wash hand basin, with hot and cold tap. WC. Panelled bath with hot and cold tap and main shower over. Shaver point. Heated towel rail.