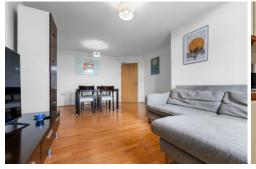

#### LOUNGE/DINER

17' 8" x 13' 1" (5.41m x 3.99m)

Double glazed uPVC floor to ceiling windows to front. TV and telephone point. Laminate flooring.