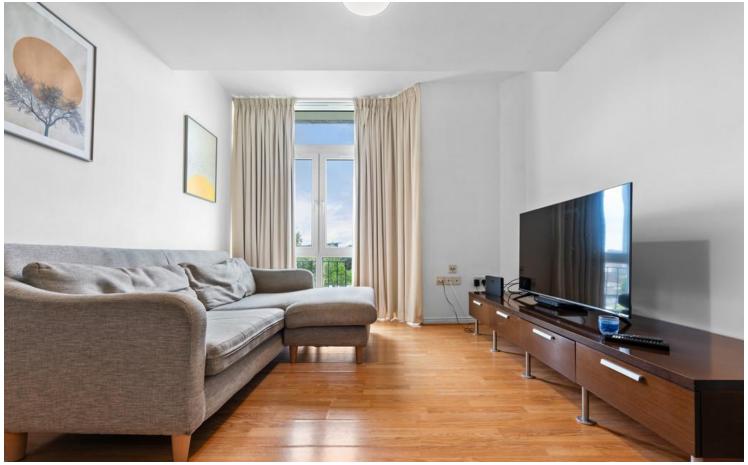

#### LOUNGE/DINER

17' 8" x 13' 1" (5.41m x 3.99m)

Double glazed uPVC floor to ceiling windows to front. TV and telephone point. Laminate flooring.