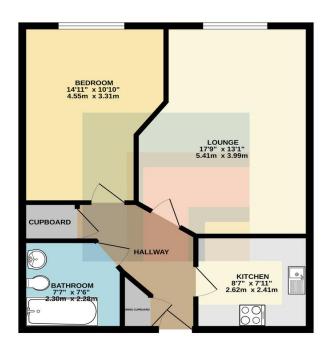

#### LOUNGE/DINER

17' 8" x 13' 1" (5.41m x 3.99m)

Double glazed uPVC floor to ceiling windows to front. TV and telephone point. Laminate flooring.

#### SEPERATE KITCHEN

8'7" x 7' 10" (2.62m x 2.41m)
Fitted kitchen with tiled splashbacks.
Tiled flooring. Wall and base units, with round edged work surfaces incorporating one and a half stainless steel sink, with hot and cold tap. Built in oven and four ring electric hob, with stainless steel extractor hood over.
Ample storage. Built in fridge freezer and washing machine.

#### **BEDROOM**

14' 11" x 10' 10" (4.55m x 3.31m)

Double glazed uPVC window to side.

TV point. Laminate flooring.

#### **BATHROOM**

7' 6" x 7' 5" (2.30m x 2.28m)
Part tiled walls and tiled flooring. Vanity enclosed wash hand basin, with hot and cold tap. WC. Panelled bath with hot and cold tap and main shower over. Shaver point. Heated towel rail.

### Cardiff Bay, Cardiff, CF10 4AT

THIRD FLOOR 556 sq.ft. (51.7 sq.m.) approx.

TOTAL FLOOR AREA: 556 sq.ft. (\$1.7 sq.m.) approx.

Whits every attempt has been made to ensure the accuracy of the footples contained here, measurements of doors, windows, morns and any effect them are approximate and to respectablely it subm for any error, and the state of the