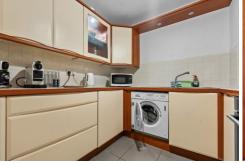

#### SEPERATE KITCHEN

8'7" x 7' 10" (2.62m x 2.41m)
Fitted kitchen with tiled splashbacks.
Tiled flooring. Wall and base units, with round edged work surfaces incorporating one and a half stainless steel sink, with hot and cold tap. Built in oven and four ring electric hob, with stainless steel extractor hood over.
Ample storage. Built in fridge freezer and washing machine.