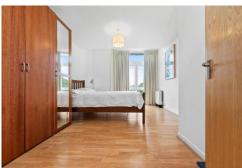

#### **BEDROOM**

14' 11" x 10' 10" (4.55m x 3.31m)

Double glazed uPVC window to side.

TV point. Laminate flooring.