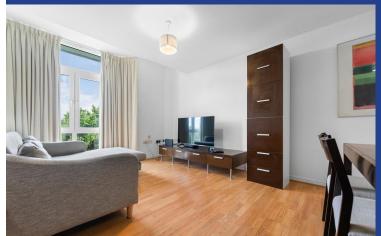

#### LOUNGE/DINER

17' 8" x 13' 1" (5.41m x 3.99m)

Double glazed uPVC floor to ceiling windows to front. TV and telephone point. Laminate flooring.