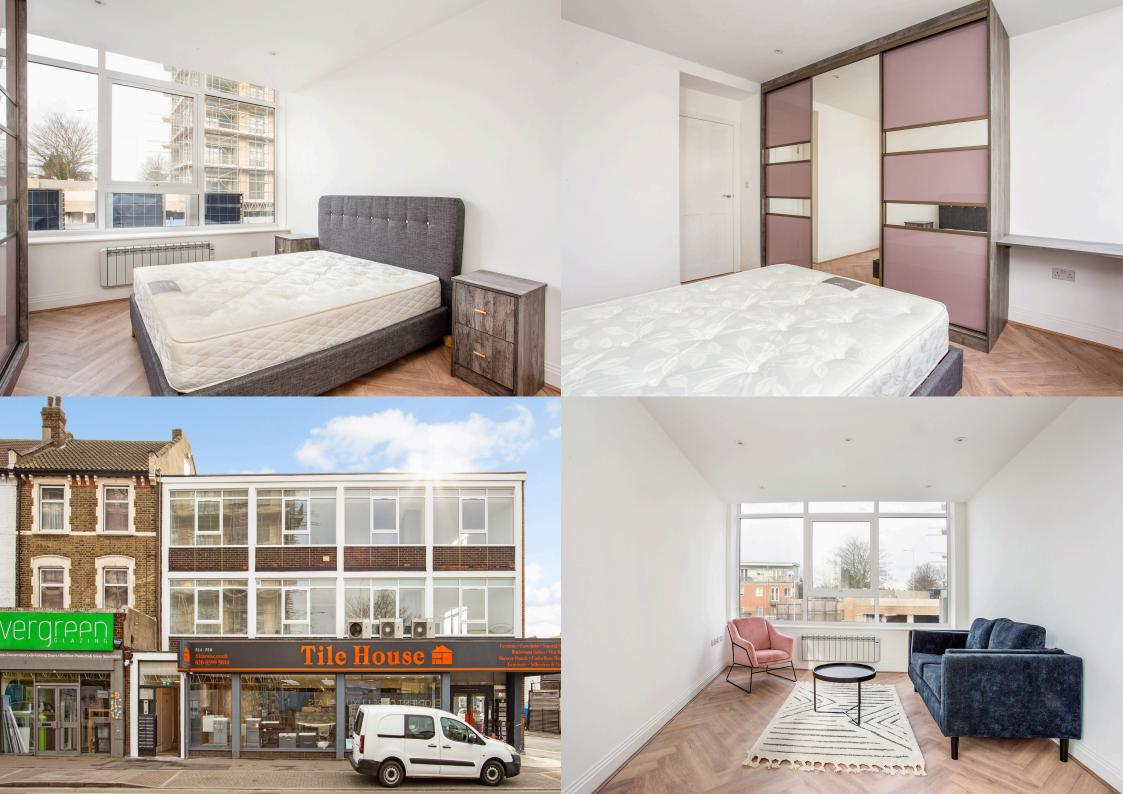

## **One-Bedroom Apartment**

£1,450 per calendar month

A newly built one-bedroom first-floor flat located in the highly desirable area of Seven Kings. Located just moments from the train station, this property has been decorated to a high standard and comprises an openplan kitchen/living room.

- New Apartment
- Open plan kitchen/living room
- Modern Neutral Decor
- Furnished
- Secure Entry

Viewings by appointment only info@netlettings.com 0208 981 5551