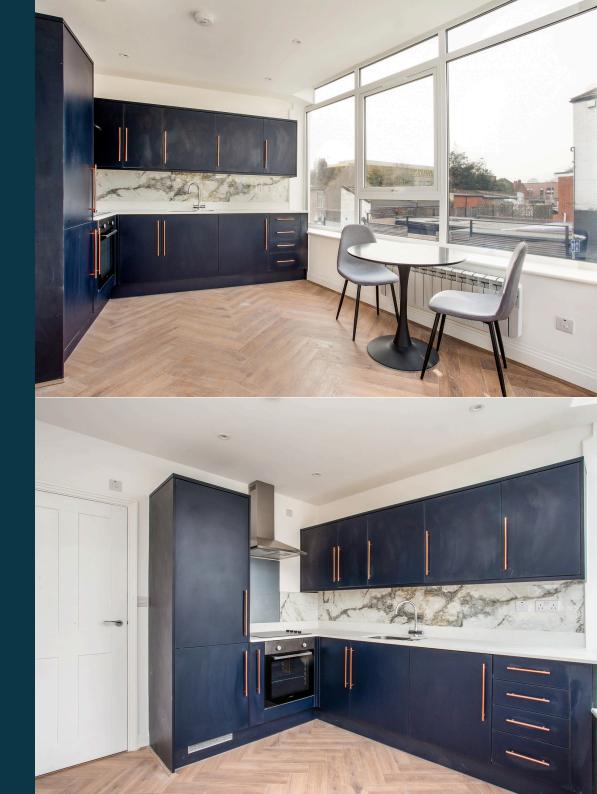

## **One-Bedroom Apartment**

£1,450 per calendar month

A newly built one-bedroom first-floor flat located in the highly desirable area of Seven Kings. Located just moments from the train station, this property has been decorated to a high standard and comprises an openplan kitchen/living room.

- New Apartment
- Open plan kitchen/living room
- Modern Neutral Decor
- Furnished
- Secure Entry

Viewings by appointment only info@netlettings.com 0208 981 5551