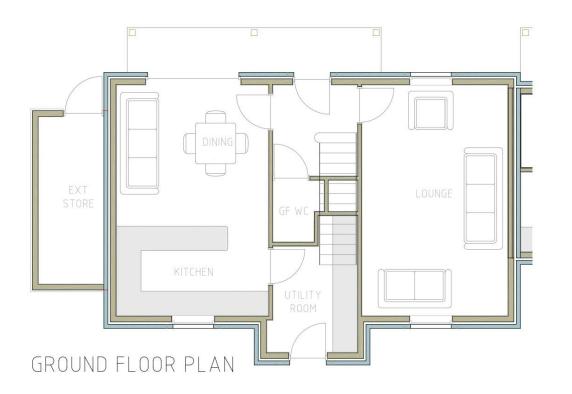

entrance hallway and stairs | W.C. | living room | kitchen dining | utility | three double bedrooms | bathroom | store | driveway parking | front and rear lawn | double glazing | air source heat pump | underfloor heating to ground floor | solar panels | private drainage | EPC B | council tax band D | freehold

## **ACCOMMODATION**

One of just five luxury homes in an exclusive development. 2 School Close has been recently completed and never before occupied. The property has been finished to a high standard using quality materials throughout and benefits from excellent energy efficiency thanks to solar panels and air source heating. The property benefits from open views towards the hills with kitchen dining area taking full advantage thanks to large bi-folding doors. The kitchen

itself is modern and features a range of integrated appliances. A generous utility room complements the space and also provides access to the rear garden and patio. There is a good size living room and a cloakroom W.C. which completes the ground floor accommodation. To the first floor is a large dual aspect landing and three good size double bedrooms as well as a four piece bathroom. Externally the property has a large store room and driveway parking as well as front and rear lawned garden.