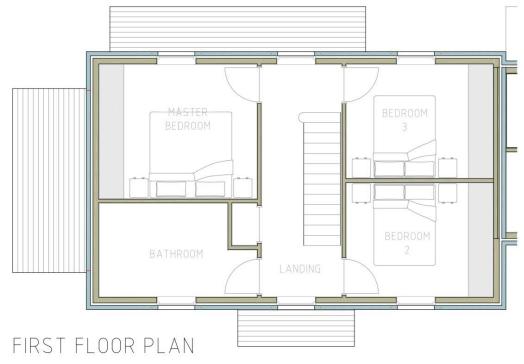

entrance hallway and stairs | W.C. | living room | kitchen dining | utility | three double bedrooms | bathroom | store | driveway parking | front and rear lawn | double glazing | air source heat pump | underfloor heating to ground floor | solar panels | private drainage | EPC B | council tax band D | freehold

itself is modern and features a range of integrated appliances. A generous utility room complements the space and also provides access to the rear garden and patio. There is a good size living room and a cloakroom W.C. which completes the ground floor accommodation. To the first floor is a large dual aspect landing and three good size double bedrooms as well as a four piece bathroom. Externally the property has a large store room and driveway parking as well as front and rear lawned garden.