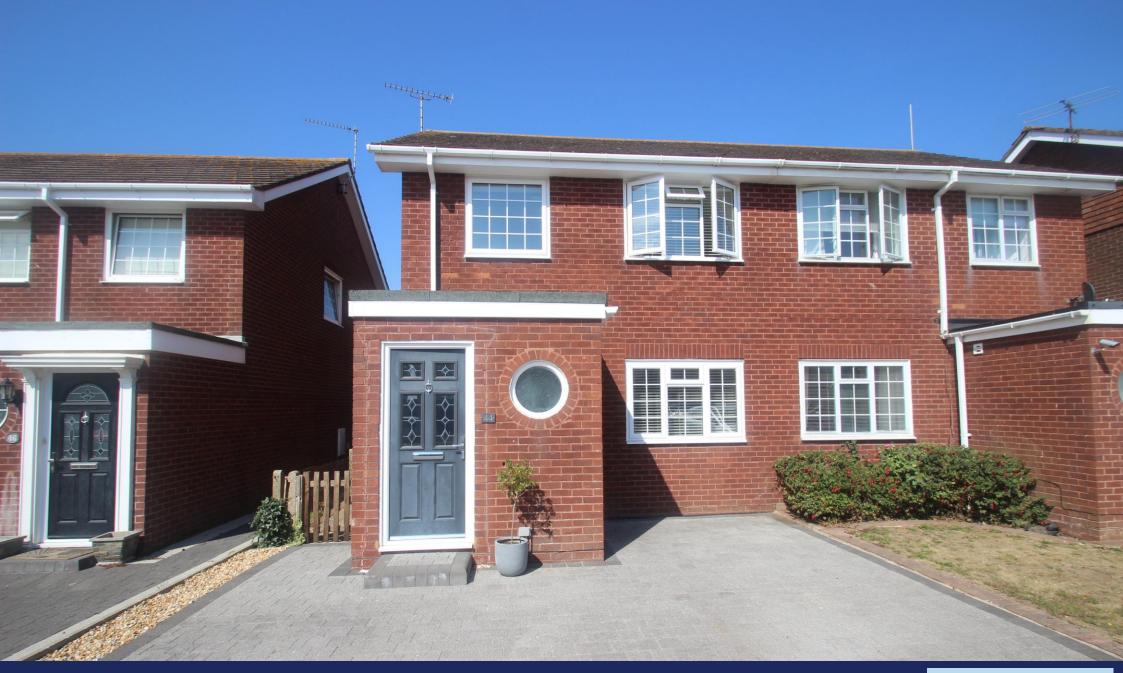

44 Leeward Road, Littlehampton BN17 6PQ £367,950 Freehold

A spacious 3 bedroom semi detached house with off road parking for several cars and a garage.

In brief the accommodation comprises: - entrance hall, ground floor cloakroom, large through lounge/dining room, modern kitchen, conservatory, three bedrooms and a modern bathroom/WC.

Outside there is a good size rear garden with patio area and a rear gate giving access to the garage behind. The front is arranged as a large private drive and there is space for several cars.

The property's numerous features include gas fired central heating, replacement double glazing, a large through lounge/dining room, conservatory, ground floor cloakroom and there is no chain involved with the sale.