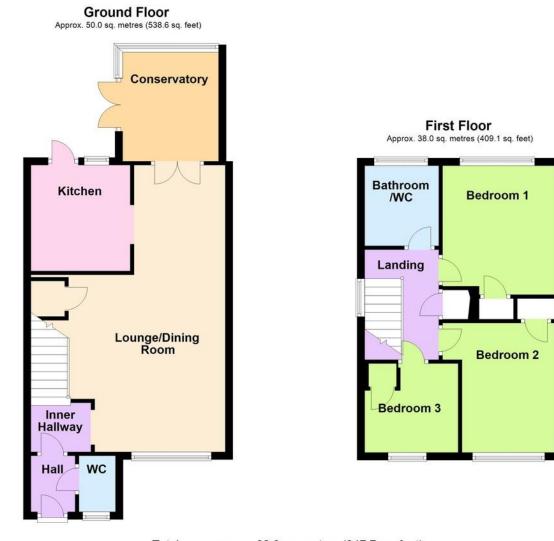

Total area: approx. 88.0 sq. metres (947.7 sq. feet)

## **ENTRANCE PORCH**

**INNER HALL** 

**GROUND FLOOR CLOAKROOM** 

## SPACIOUS LOUNGE/DINING ROOM

24' 10 " x 13' 2" (7.57m x 4.01m)

**KITCHEN** 9' 1" x 8' 2" (2.77m x 2.49m)

**CONSERVATORY** 9' 5" x 8' 3" (2.87m x 2.51m)

**BEDROOM 1** 11' 1" x 9' 9" (3.38m x 2.97m)

BEDROOM 2 11' 2" x 8' 1" (3.4m x 2.46m)

**BEDROOM 3** 8' 1" x 7' 9" (2.46m x 2.36m)

BATHROOM/WC

DOUBLE WIDTH PRIVATE DRIVE

**REAR GARDEN** 

GARAGE

90 THE STREET, RUSTINGTON, WEST SUSSEX, BN16 3NJ sales@hawkemetcalfe.co.uk www.hawkemetcalfe.co.uk