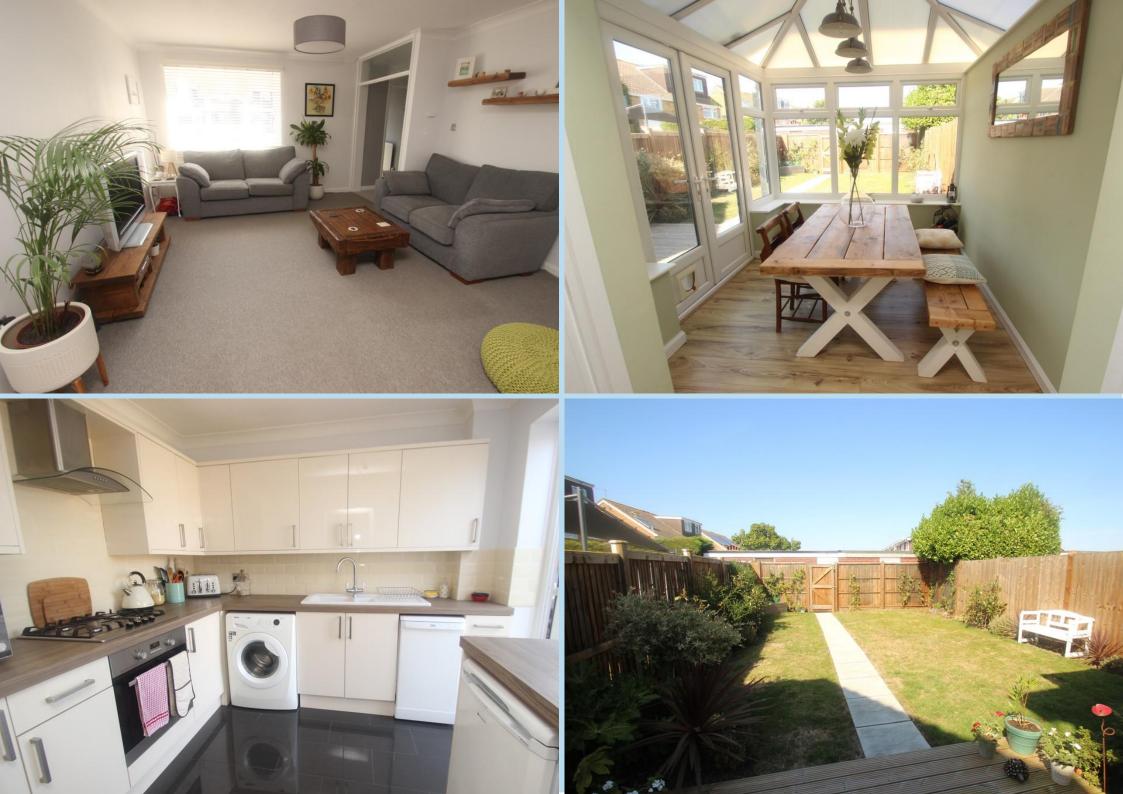

A spacious 3 bedroom semi detached house with off road parking for several cars and a garage.

In brief the accommodation comprises: - entrance hall, ground floor cloakroom, large through lounge/dining room, modern kitchen, conservatory, three bedrooms and a modern bathroom/WC.

Outside there is a good size rear garden with patio area and a rear gate giving access to the garage behind. The front is arranged as a large private drive and there is space for several cars.

The property's numerous features include gas fired central heating, replacement double glazing, a large through lounge/dining room, conservatory, ground floor cloakroom and there is no chain involved with the sale.