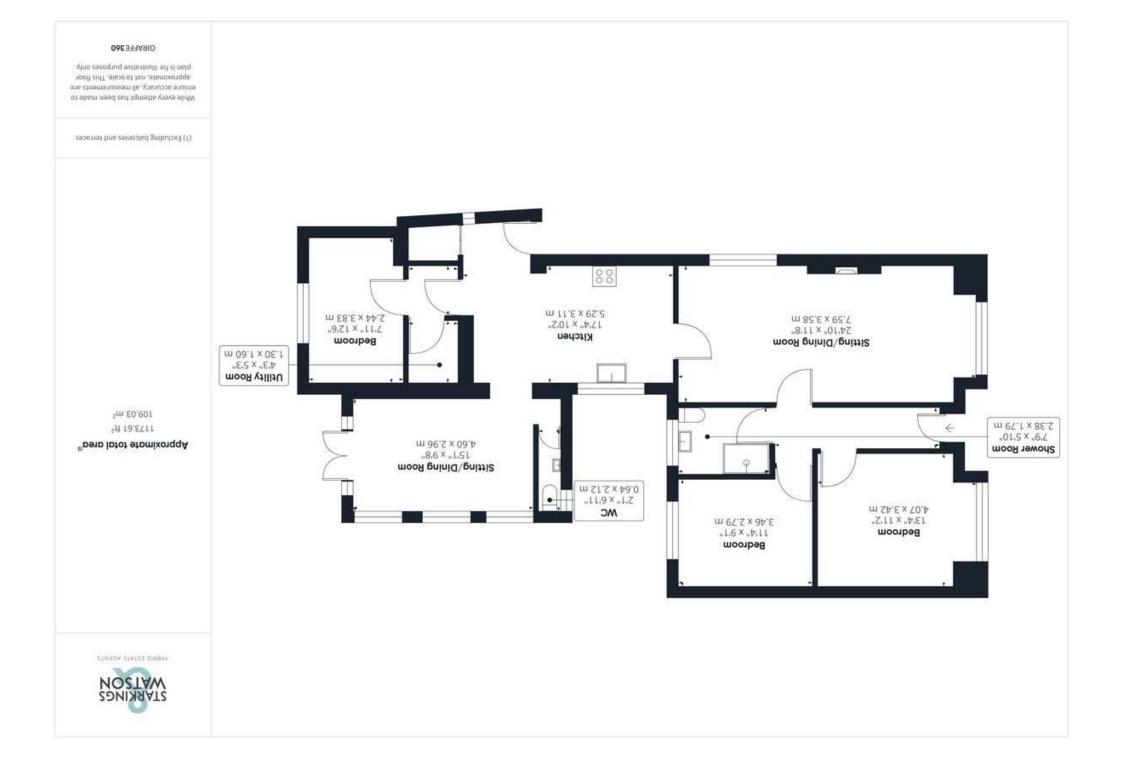

#### **IN SUMMARY**

NO CHAIN. This EXTENDED and DETACHED BUNGALOW offers a wealth of internal space, complete with quality fixtures and fittings, whilst extending to over 1170 Sq. Ft (stms). Boasting a stunning 24' DUAL ASPECT sitting/dining room, 17' KITCHEN with INTEGRATED APPLIANCES, separate GARDEN/SITTING ROOM and utility room. The property offers THREE DOUBLE BEDROOMS as well as a FAMILY BATHROOM and CLOAKROOM. Outside, a private and enclosed rear garden can be found, with raised timber patio seating area and AMPLE OFF ROAD PARKING to the front.

#### THE GRAND TOUR

Stepping inside you are first met with the wooden

effect flooring through the central hallway with a gas radiator where the three piece shower room can be found directly in front. This exquisitely finished three piece suite comes with a walk in shower, heated towel rail and vanity storage. The first double bedroom can be found immediately to your left, a generously sized room with a large uPVC double glazed window to the front and carpeted flooring underfoot. The second bedroom sits directly next door found further down the hallway, this room too is a well-proportioned double bedroom but with wooden effect flooring and a uPVC double glazed window looking towards the rear of the property and additional floor space for soft furnishings. The stunning dual aspect 24' sitting/dining room opens to your right with ample natural light pouring into the room this space is carpeted to the sitting area with a uPVC window over the front garden and sizeable space for a lounge suite while wooden effect flooring makes up the dining room space suitable for a formal dining table and side window all with a well finished décor. Heading to the kitchen, you are met with an array of modern wall and base mounted storage options with an integrated dishwasher, microwave and range style oven and gas hob with extraction above while beyond the work tops is the second entrance area with a cupboard ahead ideal for coat and shoe storage. Through from the kitchen the utility room can be found with additional storage and plumbing for a washing machine and inlet for a tumble dryer, ideal for a busy family home while the third double bedroom can be found at the very rear with views into the rear garden, wooden effect flooring and gas radiator. Also forming

part of the extension and just off from the kitchen is the two piece mostly tiled cloakroom with vanity storage while a wonderfully versatile garden room/sitting room with warm roof and Velux windows can be found, the ideal second sitting room or separate dining space with uPVC French doors into the rear garden.