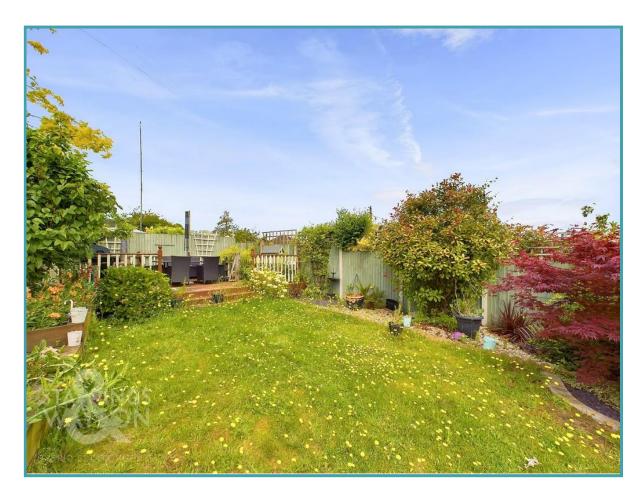

#### THE GREAT OUTDOORS

Initially the rear garden opens on to a flagstone patio area which reaches into a courtyard to the side, in front of the bathroom window and to the other side where a shed can be found. Heading up the steps the garden turns into a lawn space with raised planting borders and colourful, manageable trees to the sides all leading to a raised timber decked seating area with views over the city in the distance.