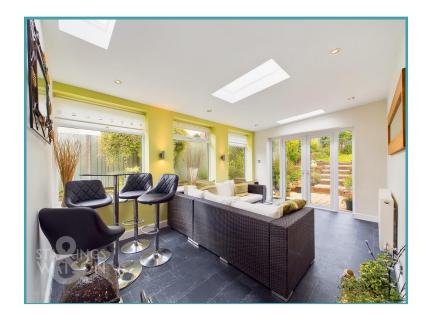

part of the extension and just off from the kitchen is the two piece mostly tiled cloakroom with vanity storage while a wonderfully versatile garden room/sitting room with warm roof and Velux windows can be found, the ideal second sitting room or separate dining space with uPVC French doors into the rear garden.