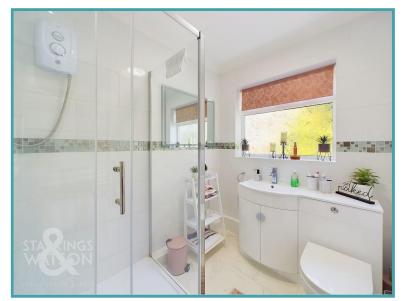

#### THE GRAND TOUR

Stepping inside you are first met with the wooden

effect flooring through the central hallway with a gas radiator where the three piece shower room can be found directly in front. This exquisitely finished three piece suite comes with a walk in shower, heated towel rail and vanity storage. The first double bedroom can be found immediately to your left, a generously sized room with a large uPVC double glazed window to the front and carpeted flooring underfoot. The second bedroom sits directly next door found further down the hallway, this room too is a well-proportioned double bedroom but with wooden effect flooring and a uPVC double glazed window looking towards the rear of the property and additional floor space for soft furnishings. The stunning dual aspect 24' sitting/dining room opens to your right with ample natural light pouring into the room this space is carpeted to the sitting area with a uPVC window over the front garden and sizeable space for a lounge suite while wooden effect flooring makes up the dining room space suitable for a formal dining table and side window all with a well finished décor. Heading to the kitchen, you are met with an array of modern wall and base mounted storage options with an integrated dishwasher, microwave and range style oven and gas hob with extraction above while beyond the work tops is the second entrance area with a cupboard ahead ideal for coat and shoe storage. Through from the kitchen the utility room can be found with additional storage and plumbing for a washing machine and inlet for a tumble dryer, ideal for a busy family home while the third double bedroom can be found at the very rear with views into the rear garden, wooden effect flooring and gas radiator. Also forming