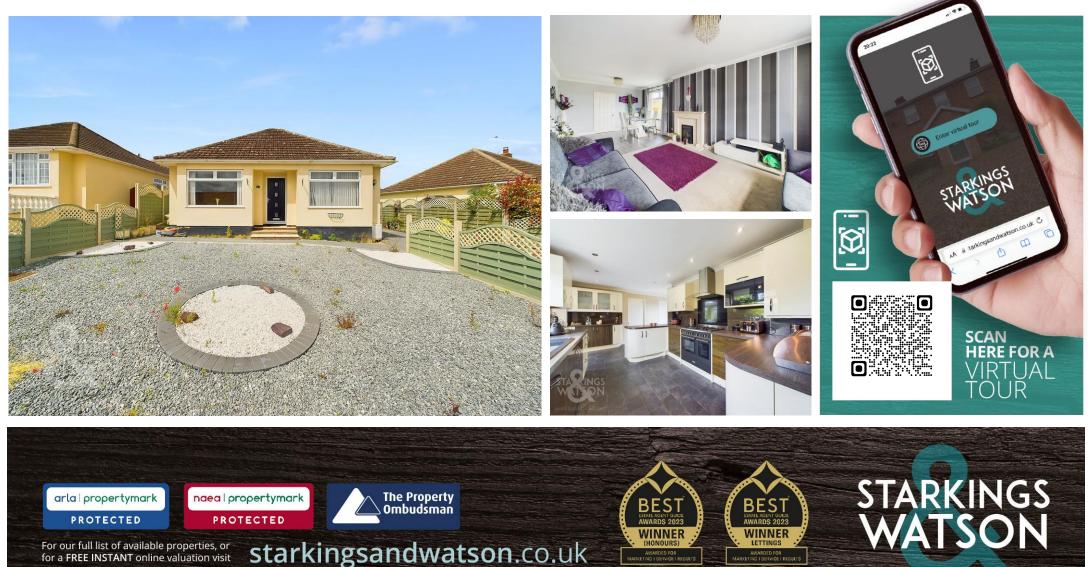

#### No Chain!

- Extended Detached Bungalow
- 24' Sitting/Dining Room
- 17' Kitchen With Integrated Appliances
- 15' Garden/Sitting Room
- Three Bedrooms
- Private & Enclosed Rear Garden
- Ample Off Road Parking

#### **IN SUMMARY**

NO CHAIN. This EXTENDED and DETACHED BUNGALOW offers a wealth of internal space, complete with quality fixtures and fittings, whilst extending to over 1170 Sq. Ft (stms). Boasting a stunning 24' DUAL ASPECT sitting/dining room, 17' KITCHEN with INTEGRATED APPLIANCES, separate GARDEN/SITTING ROOM and utility room. The property offers THREE DOUBLE BEDROOMS as well as a FAMILY BATHROOM and CLOAKROOM. Outside, a private and enclosed rear garden can be found, with raised timber patio seating area and AMPLE OFF ROAD PARKING to the front.

#### **SETTING THE SCENE**

The property is tucked behind a timber fence with the driveway located to the right of the property leading to a secondary access door while the main front door sits in the middle of the property in front of a low maintenance shingle garden space.

#### THE GRAND TOUR

Stepping inside you are first met with the wooden

effect flooring through the central hallway with a gas radiator where the three piece shower room can be found directly in front. This exquisitely finished three piece suite comes with a walk in shower, heated towel rail and vanity storage. The first double bedroom can be found immediately to your left, a generously sized room with a large uPVC double glazed window to the front and carpeted flooring underfoot. The second bedroom sits directly next door found further down the hallway, this room too is a well-proportioned double bedroom but with wooden effect flooring and a uPVC double glazed window looking towards the rear of the property and additional floor space for soft furnishings. The stunning dual aspect 24' sitting/dining room opens to your right with ample natural light pouring into the room this space is carpeted to the sitting area with a uPVC window over the front garden and sizeable space for a lounge suite while wooden effect flooring makes up the dining room space suitable for a formal dining table and side window all with a well finished décor. Heading to the kitchen, you are met with an array of modern wall and base mounted storage options with an integrated dishwasher, microwave and range style oven and gas hob with extraction above while beyond the work tops is the second entrance area with a cupboard ahead ideal for coat and shoe storage. Through from the kitchen the utility room can be found with additional storage and plumbing for a washing machine and inlet for a tumble dryer, ideal for a busy family home while the third double bedroom can be found at the very rear with views into the rear garden, wooden effect flooring and gas radiator. Also forming