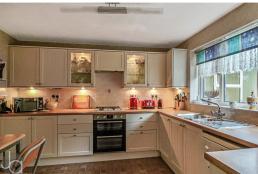

#### **KITCHEN**

11' 0" x 10' 5" (3.35m x 3.18m)

Window to rear aspect, Fitted wall and base units, gas hob, double electric oven and space for dishwasher. Access to utility room