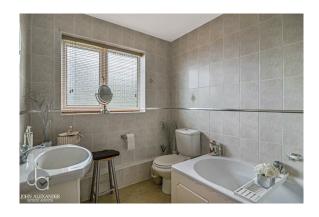

#### **BATHROOM**

8' 6" x 6' 5" (2.59m x 1.96m)

Window to rear aspect, bath, wash basin and WC

OUTSIDE
Enclosed South East facing rear garden, mainly laid to lawn with patio and shed