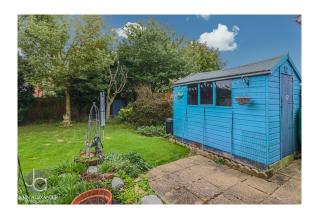

#### **BATHROOM**

8' 6" x 6' 5" (2.59m x 1.96m)

Window to rear aspect, bath, wash basin and WC

OUTSIDE
Enclosed South East facing rear garden, mainly laid to lawn with patio and shed