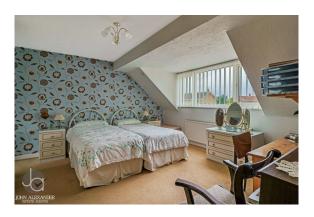

#### **BEDROOM TWO**

13' 7" x 11' 1" (4.14m x 3.38m)

Window to rear aspect, fitted wardrobes

#### **BEDROOM THREE**

11' 5" x 8' 6" (3.48m x 2.59m)

Window to front aspect

#### **BEDROOM FOUR**

11' 5" x 8' 6" (3.48m x 2.59m)

Window to front aspect