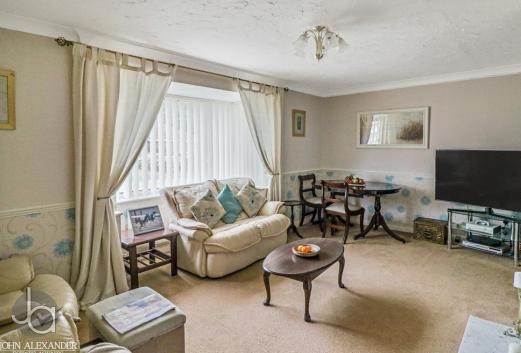

#### LIVING ROOM

17' 4" x 11' 5" (5.28m x 3.48m)

Bay fronted window to front aspect. Gas fire