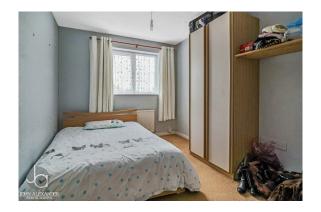

#### **BEDROOM TWO**

13' 7" x 11' 1" (4.14m x 3.38m)

Window to rear aspect, fitted wardrobes

#### **BEDROOM THREE**

11' 5" x 8' 6" (3.48m x 2.59m)

Window to front aspect

#### **BEDROOM FOUR**

11' 5" x 8' 6" (3.48m x 2.59m)

Window to front aspect