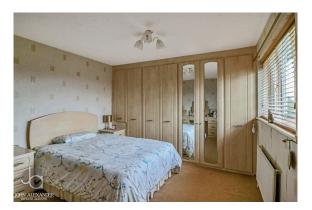

#### **BEDROOM ONE**

13' 8" x 12' 1" (4.17m x 3.68m)

Dormer window to front aspect, fitted wardrobe and access to en-suite

#### **ENSUITE**

8' 6" x 6' 9" (2.59m x 2.06m)

Window to rear aspect, shower, wash basin and WC