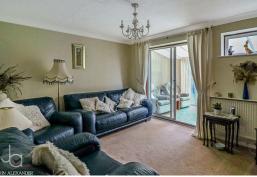

#### **DINING ROOM / SNUG**

13' 4" x 11' 1" (4.06m x 3.38m)

Sliding door to conservatory

#### **CONSERVATORY**

14' 5" x 8' 0" (4.39m x 2.44m)