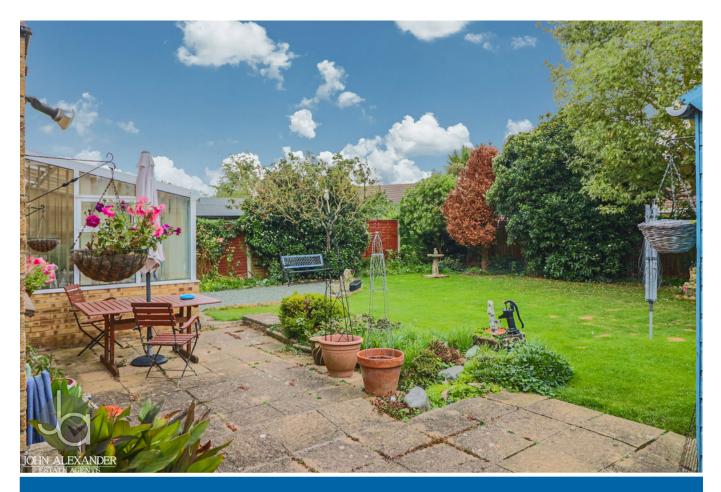

#### **BATHROOM**

8' 6" x 6' 5" (2.59m x 1.96m)

Window to rear aspect, bath, wash basin and WC

OUTSIDE
Enclosed South East facing rear garden, mainly laid to lawn with patio and shed