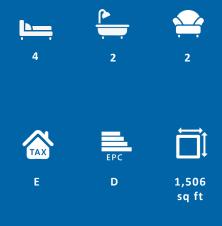

# 4 Bedroom Detached House located in Kirby Cross.

Find us on..

#### **OVERVIEW**

We are pleased to offer this well proportioned detached house in Frinton. Offering four double bedrooms, utility room, conservatory, two reception rooms, en-suite to master, integral garage, large driveway and a South East facing rear garden, Located a short walk from train station, local schools and shops

#### **BATHROOM**

8' 6" x 6' 5" (2.59m x 1.96m)

Window to rear aspect, bath, wash basin and WC

OUTSIDE
Enclosed South East facing rear garden, mainly laid to lawn with patio and shed