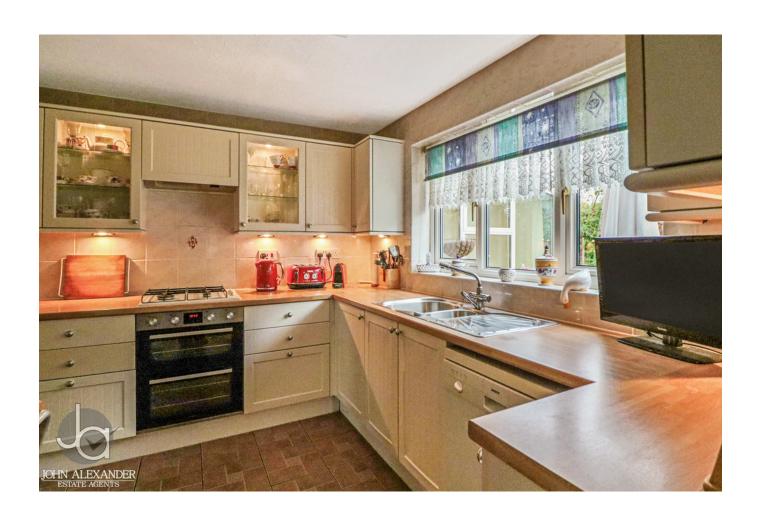

#### **KITCHEN**

11' 0" x 10' 5" (3.35m x 3.18m)

Window to rear aspect, Fitted wall and base units, gas hob, double electric oven and space for dishwasher. Access to utility room

#### **UTILITY ROOM**

8' 3" x 6' 8" (2.51m x 2.03m)

Window to rear aspect, fitted wall and base units and space for appliances