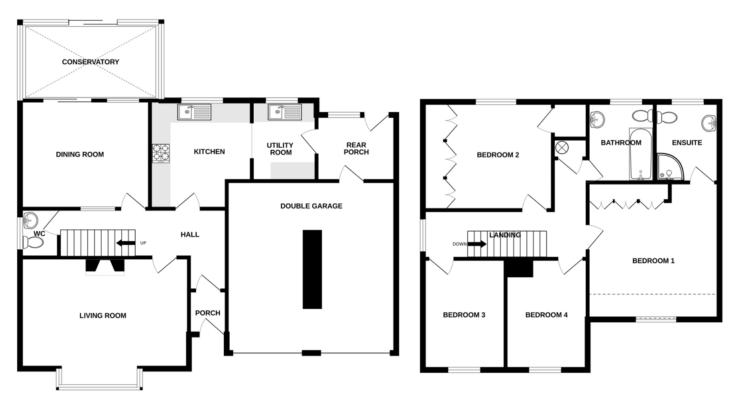

## Frietuna Road, Kirby Cross CO13 0RY

GROUND FLOOR 1ST FLOOR

Whilst every attempt has been made to ensure the accuracy of the floorplan contained here, measurements of doors, windows, rooms and any other items are approximate and no responsibility is taken for any error, omission or mis-statement. This plan is for illustrative purposes only and should be used as such by any prospective purchaser. The services, systems and appliances shown have not been tested and no guarantee as to their operability or efficiency can be given.