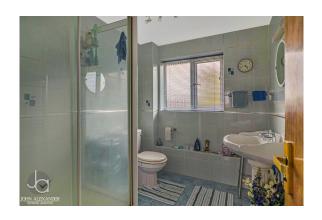

#### **BATHROOM**

8' 6" x 6' 5" (2.59m x 1.96m)

Window to rear aspect, bath, wash basin and WC

OUTSIDE
Enclosed South East facing rear garden, mainly laid to lawn with patio and shed