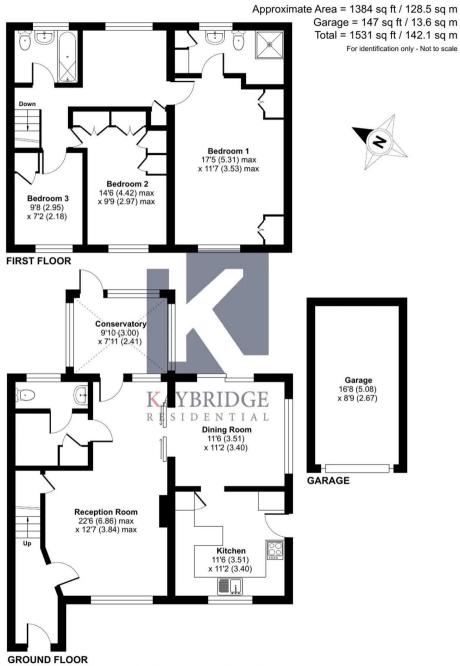

Nestled in a tranquil corner, this stunning three bedroom detached home offers the epitome of secluded living. The property boasts a spacious interior with three double bedrooms, a study area which ideal for those working from home. With an en-suite in the master bedroom, this residence ensures comfort and privacy for its residents. Perfectly situated for families, this home is in close proximity to acclaimed schools and excellent transport links, providing convenience and accessibility.

In addition to its existing charm, this property presents an opportunity for further expansion, subject to obtaining the relevant planning permissions. The exterior of the property is equally impressive, with off-street parking, a garage, and a picturesque garden that has been meticulously landscaped to create a serene outdoor haven. Residents can enjoy the peaceful views of Horton Country Park, conveniently located just across the road from this residence.

#### Epsom

Furthermore, the property features a delightful conservatory, perfect for soaking in natural light and enjoying the garden views throughout the seasons.

With its blend of privacy, convenience, and potential for further development, this detached house offers a unique opportunity for discerning buyers seeking a peaceful retreat that is still connected to essential amenities. Embrace the tranquil lifestyle afforded by this property and envision making it your dream home for years to come.