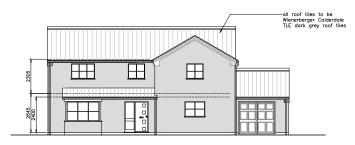

# LAND OFF NORTHLANDS ROAD WINTERTON, NORTH LINCOLNSHIRE, DN15 9UL

(Scunthorpe 6 miles, Barton upon Humber 9 miles)

proposed north elevation

proposed east (road) elevation

#### Introduction

This is an outstanding opportunity to purchase a residential site in the town of Winterton, which has the benefit of Full planning permission for one four bedroom detached dwelling with integrated garage.

#### **Planning**

The site received full planning consent on 10 May 2024 (application reference no. PA/2024/20), for the erection of one dwelling and garage. Full details can be obtained from the Selling Agents.