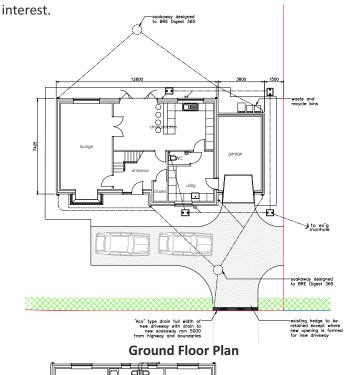

#### Introduction

This is an outstanding opportunity to purchase a residential site in the town of Winterton, which has the benefit of Full planning permission for one four bedroom detached dwelling with integrated garage.

#### **Planning**

The site received full planning consent on 10 May 2024 (application reference no. PA/2024/20), for the erection of one dwelling and garage. Full details can be obtained from the Selling Agents.