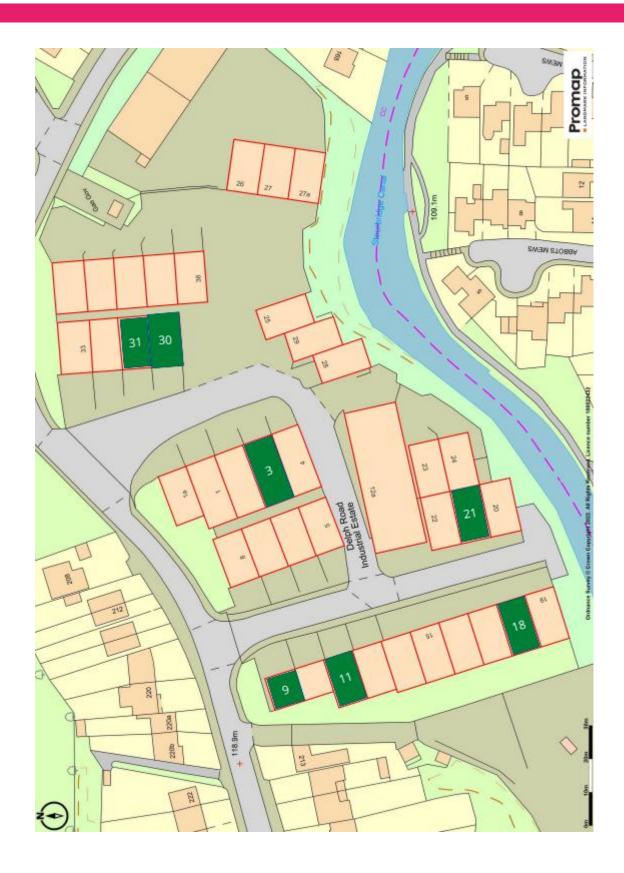

## Delph Industrial Estate, Delph Road, Brierley Hill, DY5 2UA

#### Location

The premises are on Delph Industrial Estate, Delph Road, Brierley Hill which is off Brettell Lane and in turn Brettell Lane is off the A491 High Street

Both Brierley Hill town centre and the Merry Hill Shopping Centre are approximately 1 mile distant. Junction 2 and Junction 3 of the M5 Motorway are respectively approximately 7.5 and 6.5 miles distant which provides access to the Black Country national motorway network.

#### Description

Delph Industrial Estate comprises a range of industrial /warehouse units of steel frame construction with brick and blockwork elevations beneath a mono-pitched roof incorporating translucent roof lights and a concrete floor.

#### Accommodation / Rental

| Unit No | Size               | Annual Rental |
|---------|--------------------|---------------|
| 3       | 1,868 ft2 (174 m2) | £18,680       |
| 9       | 940 ft2 (87 m2)    | £9,891        |
| 11      | 1,402 ft2 (130 m2) | £14,020       |
| 18      | 1,497 ft2 (139 m2) | £14,970       |
| 21      | 1,501 ft2 (139 m2) | £15,010       |
| 30      | 1,413 ft2 (131 m2) | £13,130       |
| 31      | 1,413 ft2 (121 m2) | £14,130       |