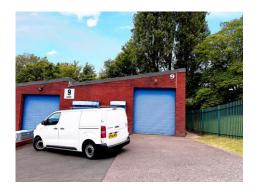

#### Accommodation / Rental

| Unit No | Size               | Annual Rental |
|---------|--------------------|---------------|
| 3       | 1,868 ft2 (174 m2) | £18,680       |
| 9       | 940 ft2 (87 m2)    | £9,891        |
| 11      | 1,402 ft2 (130 m2) | £14,020       |
| 18      | 1,497 ft2 (139 m2) | £14,970       |
| 21      | 1,501 ft2 (139 m2) | £15,010       |
| 30      | 1,413 ft2 (131 m2) | £13,130       |
| 31      | 1,413 ft2 (121 m2) | £14,130       |