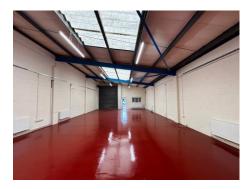

#### Description

Delph Industrial Estate comprises a range of industrial /warehouse units of steel frame construction with brick and blockwork elevations beneath a mono-pitched roof incorporating translucent roof lights and a concrete floor.

Vehicular access is via a roller shutter door and there is a separate pedestrian access door. Each individual unit has a toilet with some units have separate office accommodation and kitchenette.