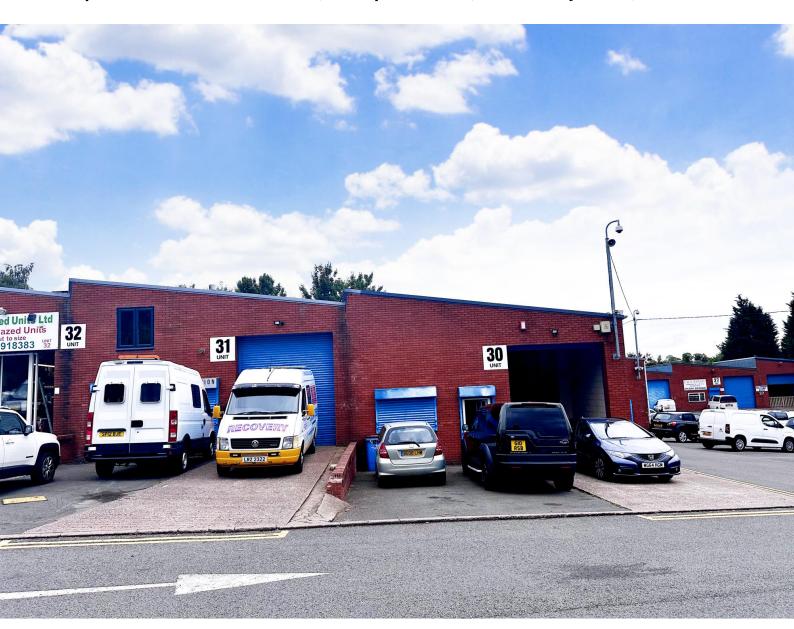

#### Description

Delph Industrial Estate comprises a range of industrial /warehouse units of steel frame construction with brick and blockwork elevations beneath a mono-pitched roof incorporating translucent roof lights and a concrete floor.

Vehicular access is via a roller shutter door and there is a separate pedestrian access door. Each individual unit has a toilet with some units have separate office accommodation and kitchenette.

#### Accommodation / Rental

| Unit No | Size               | Annual Rental |
|---------|--------------------|---------------|
| 3       | 1,868 ft2 (174 m2) | £18,680       |
| 9       | 940 ft2 (87 m2)    | £9,891        |
| 11      | 1,402 ft2 (130 m2) | £14,020       |
| 18      | 1,497 ft2 (139 m2) | £14,970       |
| 21      | 1,501 ft2 (139 m2) | £15,010       |
| 30      | 1,413 ft2 (131 m2) | £13,130       |
| 31      | 1,413 ft2 (121 m2) | £14,130       |

#### Car Parking

Externally there is a loading/unloading area to the front of the unit and parking for approximately 2 vehicles.