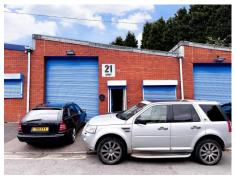

#### Accommodation / Rental

| Unit No | Size               | Annual Rental |
|---------|--------------------|---------------|
| 3       | 1,868 ft2 (174 m2) | £18,680       |
| 9       | 940 ft2 (87 m2)    | £9,891        |
| 11      | 1,402 ft2 (130 m2) | £14,020       |
| 18      | 1,497 ft2 (139 m2) | £14,970       |
| 21      | 1,501 ft2 (139 m2) | £15,010       |
| 30      | 1,413 ft2 (131 m2) | £13,130       |
| 31      | 1,413 ft2 (121 m2) | £14,130       |