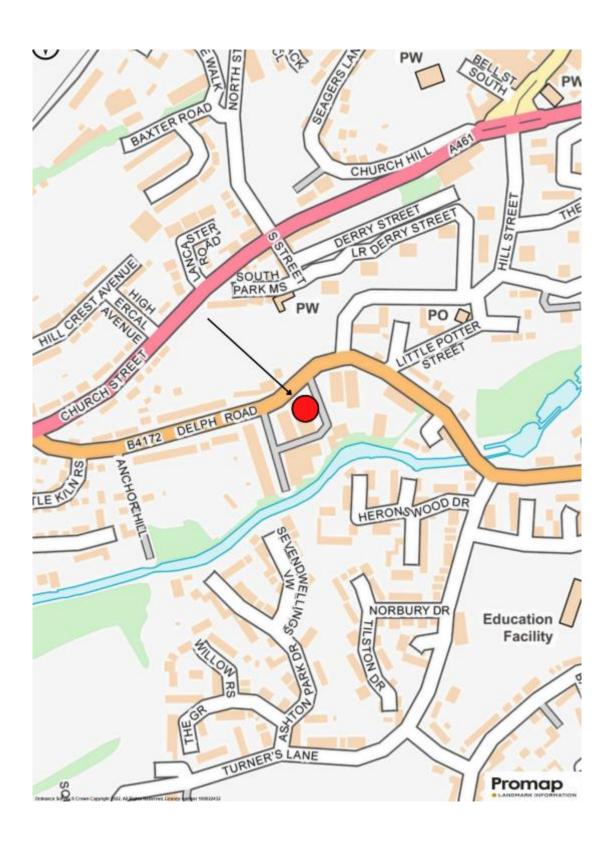

#### Location

The premises are on Delph Industrial Estate, Delph Road, Brierley Hill which is off Brettell Lane and in turn Brettell Lane is off the A491 High Street

Both Brierley Hill town centre and the Merry Hill Shopping Centre are approximately 1 mile distant. Junction 2 and Junction 3 of the M5 Motorway are respectively approximately 7.5 and 6.5 miles distant which provides access to the Black Country national motorway network.