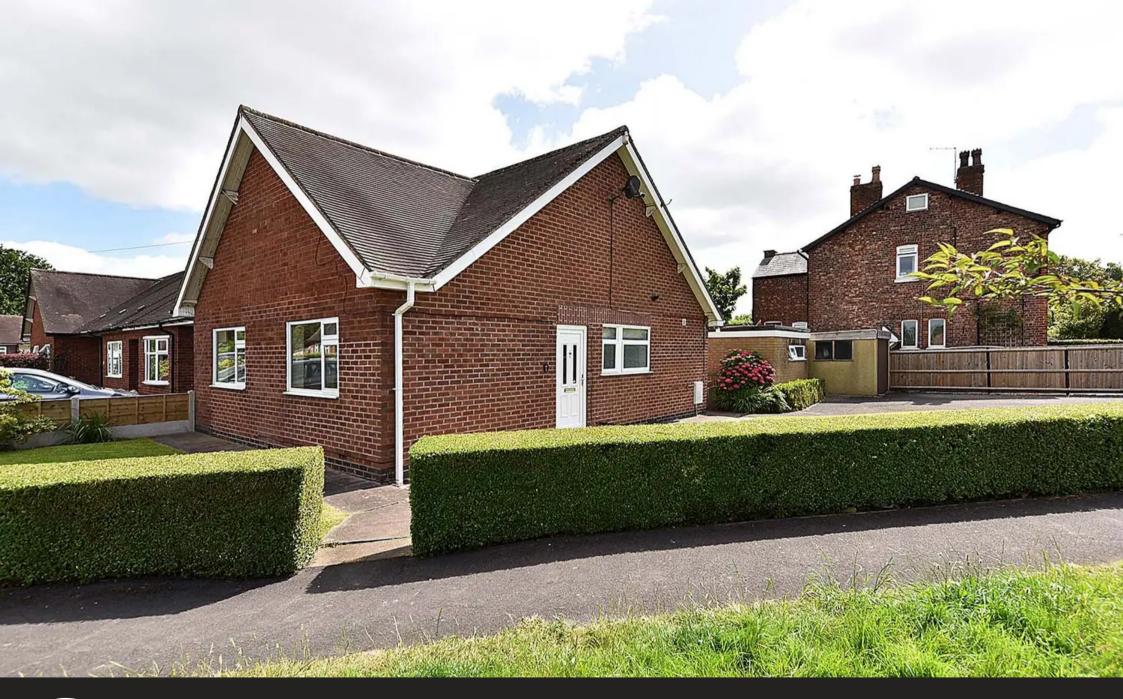

2 Oldfield Drive, Mobberley - WA16 7HB £300,000

## 2 Oldfield Drive

Mobberley, Knutsford

A charming 2-bed bungalow in the heart of the village. Spacious living room, separate kitchen, 2 well-proportioned bedrooms, 3-piece bathroom. Wrap-around gardens, driveway, garage, outhouse. Close to amenities, bus stop for convenience.

Council Tax band: B

Tenure: Freehold

EPC Energy Efficiency Rating: C

EPC Environmental Impact Rating: C

- A two bedroom bungalow in the heart of the village
- Wrap around gardens, garage and outhouse
- Moments from a selection of amenities and the bus stop
- No onward chain