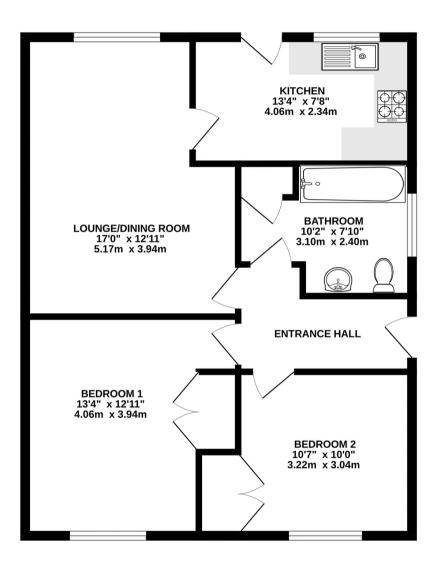

## 2 Oldfield Drive

Mobberley, Knutsford

A charming 2-bed bungalow in the heart of the village. Spacious living room, separate kitchen, 2 well-proportioned bedrooms, 3-piece bathroom. Wrap-around gardens, driveway, garage, outhouse. Close to amenities, bus stop for convenience.