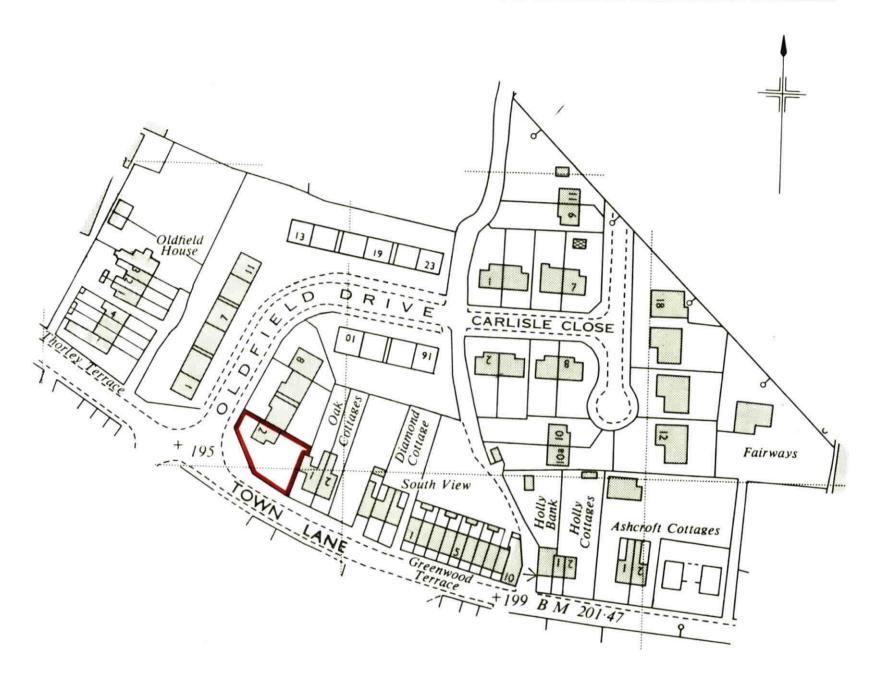

|                                |                    | TITLE NUMBER |   |                                      |
|--------------------------------|--------------------|--------------|---|--------------------------------------|
| H.M. LAND REGISTRY             |                    | CH221991     |   |                                      |
| ORDNANCE SURVEY PLAN REFERENCE | SJ 7879            | SECTION      | В | Scale<br>1/1250 Enlarged from 1/2500 |
| COUNTY CHESHIRE                | DISTRICT MACCLESFI | ELD          |   | © Crown copyright 1978               |

This is a print of the view of the title plan obtained from HM Land Registry showing the state of the title plan on 03 February 2023 at 09:25:58. This title plan shows the general position, not the exact line, of the boundaries. It may be subject to distortions in scale. Measurements scaled from this plan may not match measurements between the same points on the ground.

This title is dealt with by HM Land Registry, Birkenhead Office.