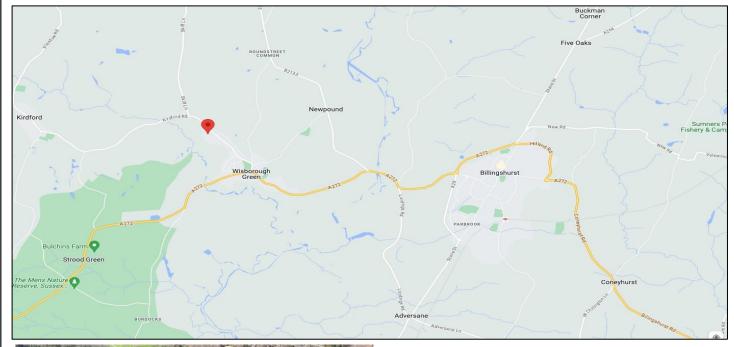

### LOCATION

Located just North of the A272 the property is in the popular village of Wisborough Green.

Billingshurst is the closest main town, which is located just 3.5 miles from the subject property (5 minutes drive) and has a mainline connection between London Victoria and Bognor Regis.