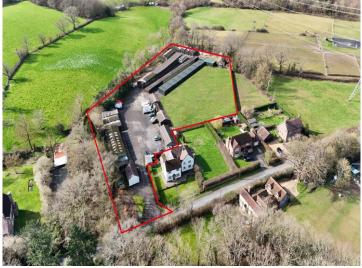

#### **DESCRIPTION**

Situated within a secure storage yard, a detached timber framed building with barn style doors and dedicated parking for up to 4 cars.