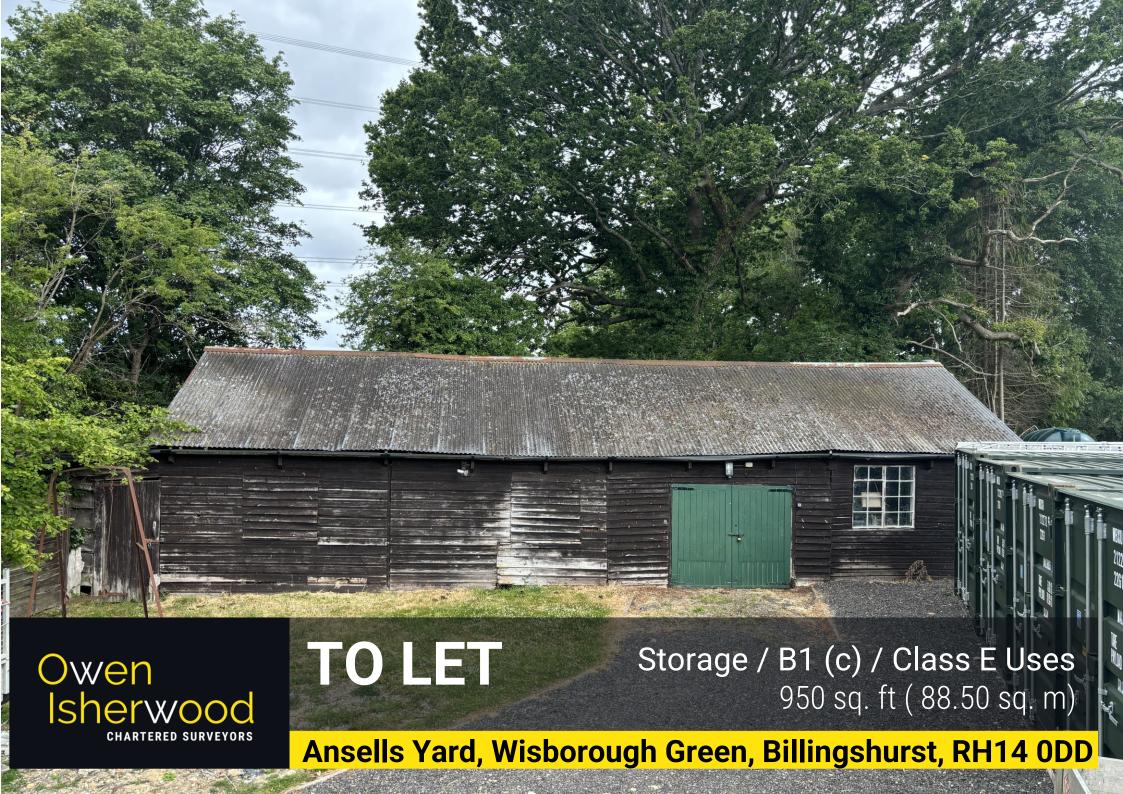

#### **DESCRIPTION**

Situated within a secure storage yard, a detached timber framed building with barn style doors and dedicated parking for up to 4 cars.

### **ACCOMMODATION**

| Top Shed | 950 sq. ft | 88.50 sq. m |
|----------|------------|-------------|