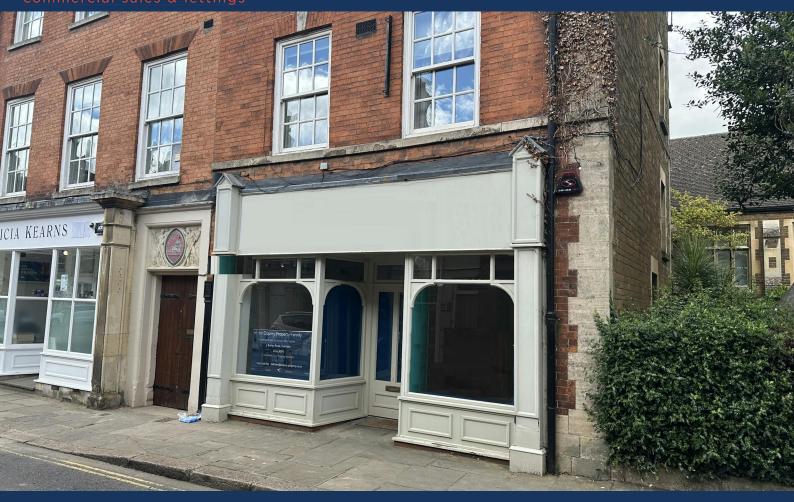

## Description

A double fronted retail unit with large single glazed windows either side of the recessed entrance door. The unit is open planned with a trade space of 250 sq ft, electric heating is fitted with operator toilet to the rear.

8 Market Street Oakham, LE15 6DY

Prime Retail Unit on Market Street in Oakham - £8,500 per annum plus VAT

250 sq ft

(23.23 sq m)

- 250 Sq Ft of open plan retail space
- £8,500 Per annum +VAT
- Double fronted windows to Market Street.
- Electric heating
- Oakham Town Centre
- Operator Toilets
- Available from 1st August 2024