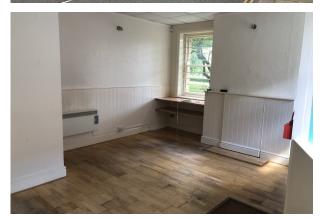

## Description

A double fronted retail unit with large single glazed windows either side of the recessed entrance door. The unit is open planned with a trade space of 250 sq ft, electric heating is fitted with operator toilet to the rear.

## **Specification**

Internally the retail unit measures  $5.5 \text{m} \times 4.5 \text{m}$  overall with the operator Wc reducing the trade space to the 250 Sq Ft.