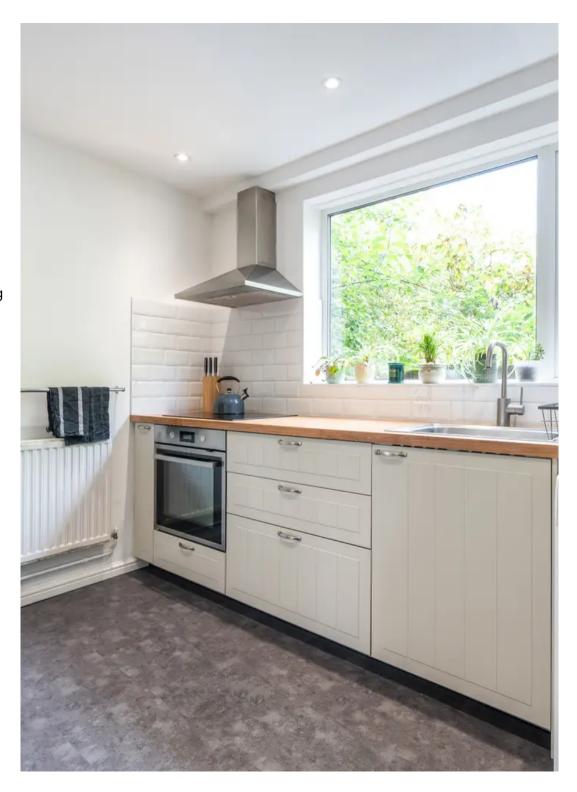

#### **Accommodation:**

- **Entrance Hall:** A spacious entrance hall providing a welcoming entry to the apartment.
- **Lounge:** Radiator lounge with a double aspect room featuring double glazed windows to the front and side aspects, offering plenty of natural light.
- **Bedroom 1:** A comfortable double bedroom with a double glazed window to the front aspect and built-in wardrobes for ample storage.
- **Kitchen/Breakfast Room:** Newly fitted kitchen with ample storage, induction hob and washing machine. Double glazed window to the side aspect
- **Shower Room:** Features a double walk-in shower cubicle, wash basin with double cupboard below, and tiled walls and floor.
- Separate WC
- **Garage:** Provides secure parking and storage, with additional resident parking available.

**Description:** This delightful one-bedroom ground floor apartment offers a spacious and convenient living space. The expansive kitchen/dining room is perfect for culinary activities and dining, with modern fittings and ample storage. The lounge provides a cozy yet bright area for relaxation, thanks to its double aspect windows. The bedroom is well-sized and features built-in wardrobes, while the shower room is equipped with a modern double walk-in shower. The additional separate WC adds practicality. With the inclusion of a garage and resident parking, this property offers excellent value in a prime location.