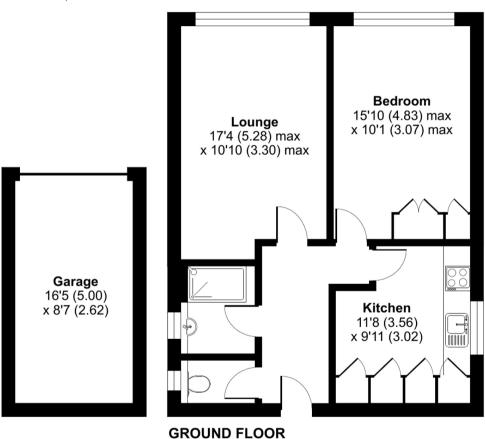

## Bond Road, Warlingham, CR6

Approximate Area = 745 sq ft / 69.2 sq m (includes garage)

For identification only - Not to scale

#### **Accommodation:**

- **Entrance Hall:** A spacious entrance hall providing a welcoming entry to the apartment.
- **Lounge:** Radiator lounge with a double aspect room featuring double glazed windows to the front and side aspects, offering plenty of natural light.
- **Bedroom 1:** A comfortable double bedroom with a double glazed window to the front aspect and built-in wardrobes for ample storage.
- **Kitchen/Breakfast Room:** Newly fitted kitchen with ample storage, induction hob and washing machine. Double glazed window to the side aspect
- **Shower Room:** Features a double walk-in shower cubicle, wash basin with double cupboard below, and tiled walls and floor.
- Separate WC
- **Garage:** Provides secure parking and storage, with additional resident parking available.