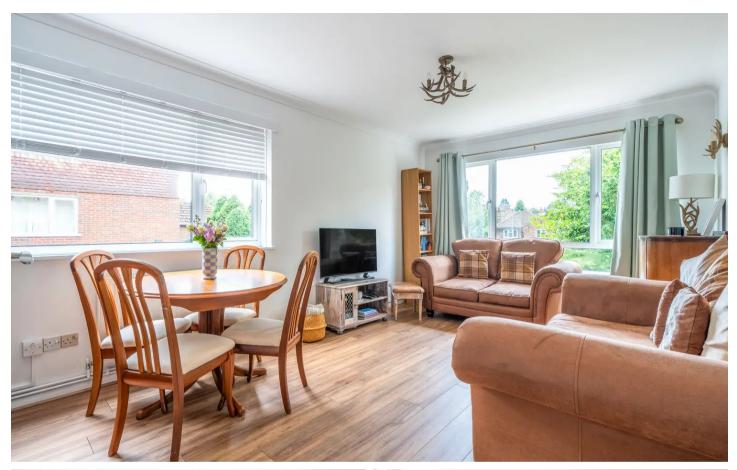

- Spacious Kitchen/Dining Room: An expansive kitchen/dining area, perfect for both cooking and enjoying meals.
- Convenient Location: Situated within a short walk of Warlingham Village, providing easy access to local amenities.
- **Garage:** Includes a garage for secure parking and additional storage.
- **Extended Lease:** The property is offered for sale with a recently extended lease.

#### **Accommodation:**

- **Entrance Hall:** A spacious entrance hall providing a welcoming entry to the apartment.
- **Lounge:** Radiator lounge with a double aspect room featuring double glazed windows to the front and side aspects, offering plenty of natural light.
- **Bedroom 1:** A comfortable double bedroom with a double glazed window to the front aspect and built-in wardrobes for ample storage.
- **Kitchen/Breakfast Room:** Newly fitted kitchen with ample storage, induction hob and washing machine. Double glazed window to the side aspect
- **Shower Room:** Features a double walk-in shower cubicle, wash basin with double cupboard below, and tiled walls and floor.
- Separate WC
- **Garage:** Provides secure parking and storage, with additional resident parking available.

**Description:** This delightful one-bedroom ground floor apartment offers a spacious and convenient living space. The expansive kitchen/dining room is perfect for culinary activities and dining, with modern fittings and ample storage. The lounge provides a cozy yet bright area for relaxation, thanks to its double aspect windows. The bedroom is well-sized and features built-in wardrobes, while the shower room is equipped with a modern double walk-in shower. The additional separate WC adds practicality. With the inclusion of a garage and resident parking, this property offers excellent value in a prime location.