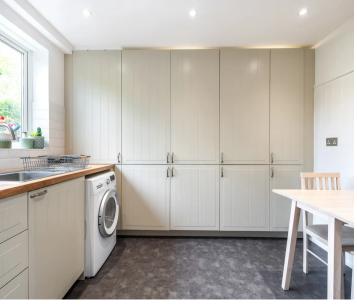

#### **Accommodation:**

- **Entrance Hall:** A spacious entrance hall providing a welcoming entry to the apartment.
- **Lounge:** Radiator lounge with a double aspect room featuring double glazed windows to the front and side aspects, offering plenty of natural light.
- **Bedroom 1:** A comfortable double bedroom with a double glazed window to the front aspect and built-in wardrobes for ample storage.
- **Kitchen/Breakfast Room:** Newly fitted kitchen with ample storage, induction hob and washing machine. Double glazed window to the side aspect
- **Shower Room:** Features a double walk-in shower cubicle, wash basin with double cupboard below, and tiled walls and floor.
- Separate WC
- **Garage:** Provides secure parking and storage, with additional resident parking available.

**Description:** This delightful one-bedroom ground floor apartment offers a spacious and convenient living space. The expansive kitchen/dining room is perfect for culinary activities and dining, with modern fittings and ample storage. The lounge provides a cozy yet bright area for relaxation, thanks to its double aspect windows. The bedroom is well-sized and features built-in wardrobes, while the shower room is equipped with a modern double walk-in shower. The additional separate WC adds practicality. With the inclusion of a garage and resident parking, this property offers excellent value in a prime location.