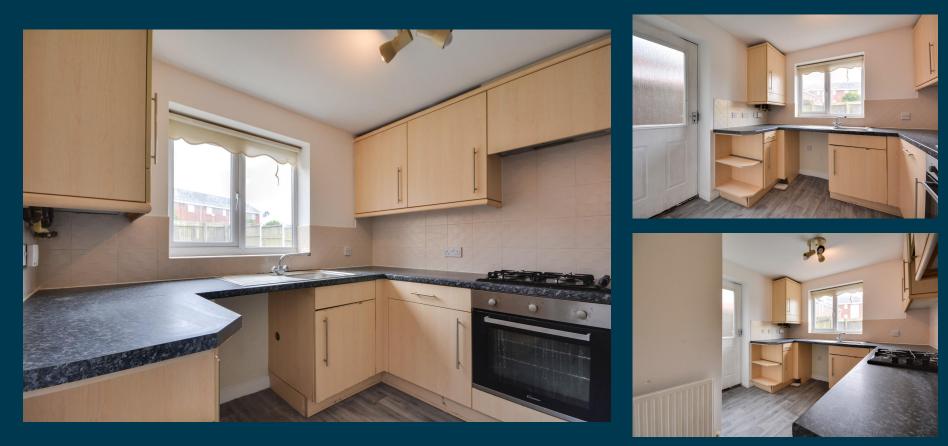

206285556

( www.letproperty.co.uk

### 





## **Property** Description

Our latest listing is in Addenbrooke Drive, Liverpool, L24 9LL

This property has a potential to rent for £1,249 which would provide the investor a Gross Yield of 7.1% if the rent was increased to market rate.

With a location that allows for easy access to local amenities, and a space that has been well kept, this property would be a reliable addition to an investors portfolio.

Don't miss out on this fantastic investment opportunity...







#### Addenbrooke Drive, Liverpool, L24 9LL

206285556

3 Bedrooms Factor 2 Bathrooms Grou Spacious Rooms Lease

**Property Key Features** 

**Good Condition** 

 $\bigcirc$ 

Factor Fees: £0.00 Ground Rent: £250.00 Lease Length: 140 Market Rent: £1,249







## Kitchen





## Bedrooms





## Bathroom















Figures based on assumed purchase price of £210,000.00 and borrowing of £157,500.00 at 75% Loan To Value (LTV) and an estimated 5% fixed term interest rate.

#### ASSUMED PURCHASE PRICE



| 25% Deposit      | £52,500.00 |
|------------------|------------|
| SDLT Charge      | £6,300     |
| Legal Fees       | £1,000.00  |
| Total Investment | £59,800.00 |

## **Projected** Investment Return



Our industry leading letting agency Let Property Management has an existing relationship with the tenant in situ and can provide advice on achieving full market rent.

| Returns Based on Rental Income        | £1,249                 |
|---------------------------------------|------------------------|
| Mortgage Payments on £157,500.00 @ 5% | £656.25