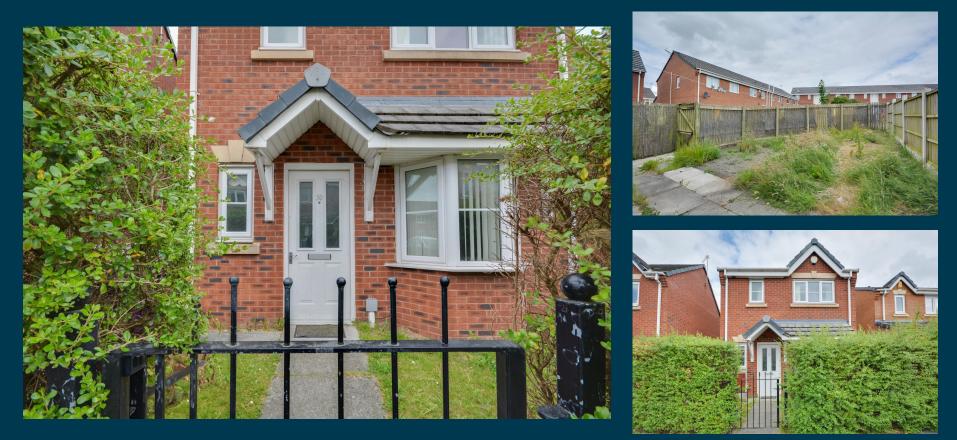

## **Property** Description

Our latest listing is in Addenbrooke Drive, Liverpool, L24 9LL

This property has a potential to rent for £1,249 which would provide the investor a Gross Yield of 7.1% if the rent was increased to market rate.

With a location that allows for easy access to local amenities, and a space that has been well kept, this property would be a reliable addition to an investors portfolio.

Don't miss out on this fantastic investment opportunity...