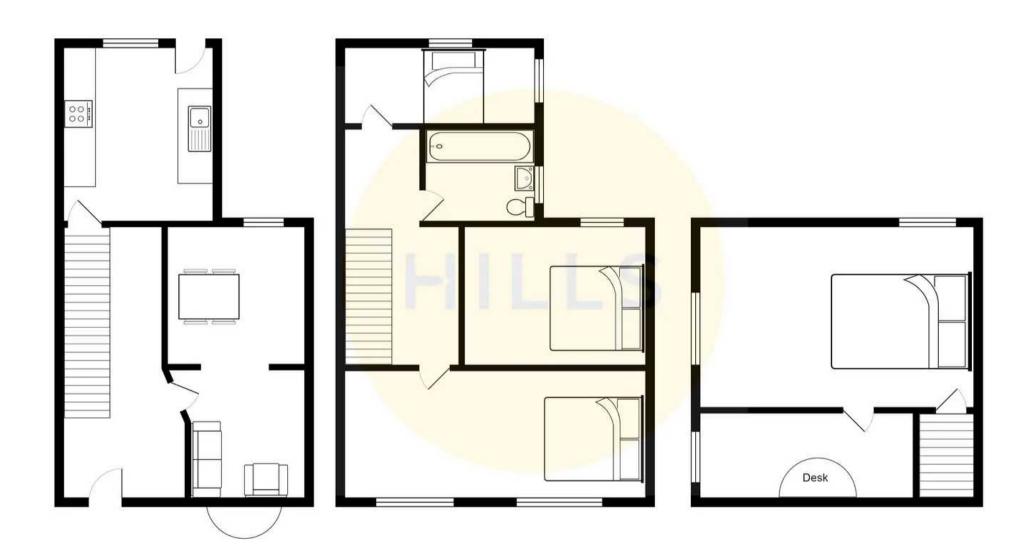

## **Entrance Hallway**

Featuring a ceiling light point, wall mounted radiator. Fitted with laminate flooring.

## **Reception One**

4' 6" x 3' 3" (1.37m x 0.99m)

Featuring a ceiling light point, wall mounted radiator, double glazed bay window. Fitted with laminate flooring.

## **Reception Two**

4' 11" x 2' 7" (1.50m x 0.79m)

Featuring a wall mounted radiator, ceiling light point, double glazed window. Fitted with laminate flooring.

#### Kitchen

3' 0" x 5' 8" (0.91m x 1.73m)

Featuring complementary wall and base units with integral stainless steel sink. Space for a double oven, American fridge freezer, washing machine and dishwasher. Complete with a ceiling light point, radiator, double glazed front and rear window. Fitted with laminate flooring.

#### **Bedroom One**

3' 8" x 4' 3" (1.12m x 1.30m)

Featuring a ceiling light point, two double glazed windows. Fitted with carpet flooring.

#### **Bedroom Two**

13' 0" x 14' 7" (3.97m x 4.45m)

Featuring a ceiling light point, two front double glazed windows, radiator. Fitted with carpet flooring.

#### **Bedroom Three**

9' 2" x 13' 5" (2.79m x 4.10m)

Featuring a ceiling light point, radiator, double glazed rear window. Fitted with carpet flooring.

#### **Bedroom Four**

10' 0" x 8' 11" (3.05m x 2.71m)

Featuring ceiling light point, double glazed rear and side windows, radiator. Fitted with carpet flooring.

#### Bathroom

5' 7" x 7' 2" (1.70m x 2.18m)

Featuring a three - piece suite including w/c, hand wash basin, bath with a shower overhead. Complete with spotlights, towel radiator, double glazed side window. Fitted with laminate flooring.

# Office/Dressing Room

7' 10" x 8' 4" (2.40m x 2.53m)

Featuring ceiling light point, radiator, double glazed side window. Fitted with carpet flooring.

#### Cellar

38' 11" x 13' 3" (11.86m x 4.03m)

Featuring three chambers, used only for storage.