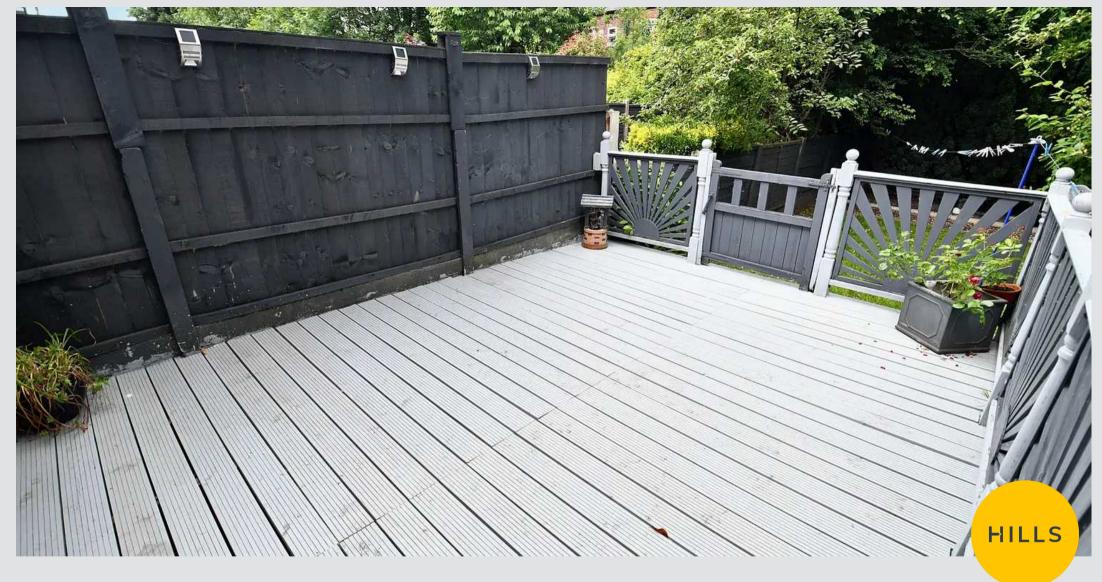

#### External

To the front of the property is a low maintenance garden with paving. To the rear of the property is a garden with decked seating area, paving and lawn.