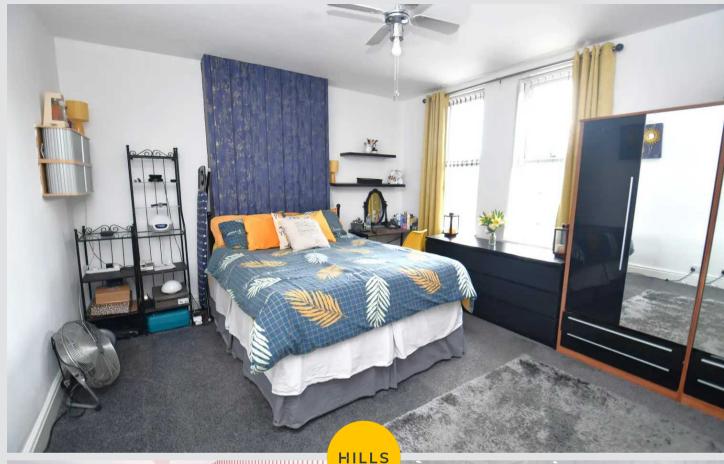

# Office/Dressing Room

7' 10" x 8' 4" (2.40m x 2.53m)

Featuring ceiling light point, radiator, double glazed side window. Fitted with carpet flooring.