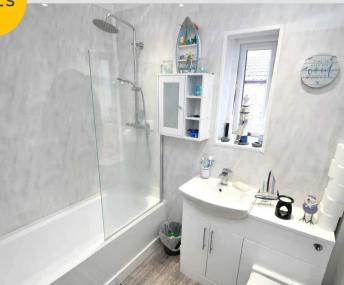

#### Bathroom

5' 7" x 7' 2" (1.70m x 2.18m)

Featuring a three - piece suite including w/c, hand wash basin, bath with a shower overhead. Complete with spotlights, towel radiator, double glazed side window. Fitted with laminate flooring.