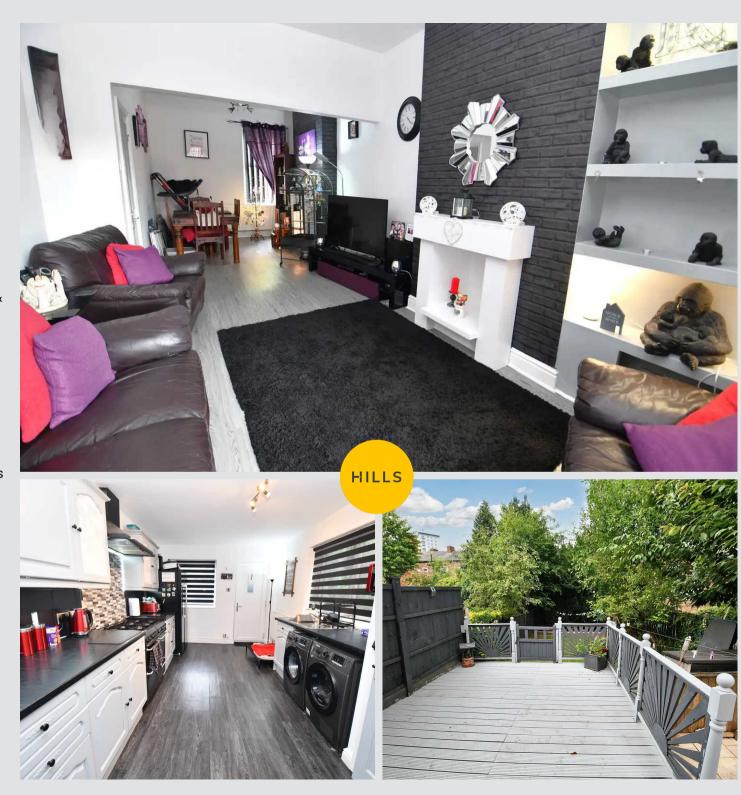

## **Reception One**

4' 6" x 3' 3" (1.37m x 0.99m)

Featuring a ceiling light point, wall mounted radiator, double glazed bay window. Fitted with laminate flooring.

## **Reception Two**

4' 11" x 2' 7" (1.50m x 0.79m)

Featuring a wall mounted radiator, ceiling light point, double glazed window. Fitted with laminate flooring.

#### Kitchen

3' 0" x 5' 8" (0.91m x 1.73m)

Featuring complementary wall and base units with integral stainless steel sink. Space for a double oven, American fridge freezer, washing machine and dishwasher. Complete with a ceiling light point, radiator, double glazed front and rear window. Fitted with laminate flooring.

#### External

To the front of the property is a low maintenance garden with paving. To the rear of the property is a garden with decked seating area, paving and lawn.