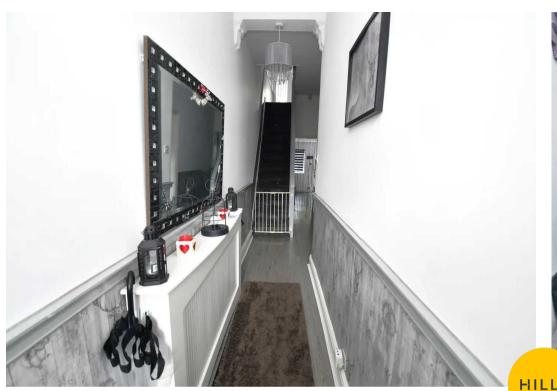

## **Entrance Hallway**

Featuring a ceiling light point, wall mounted radiator. Fitted with laminate flooring.