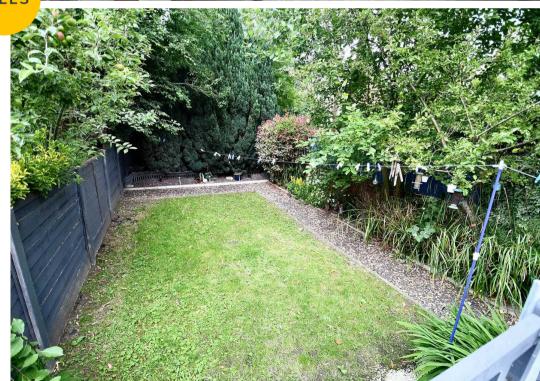

#### External

To the front of the property is a low maintenance garden with paving. To the rear of the property is a garden with decked seating area, paving and lawn.