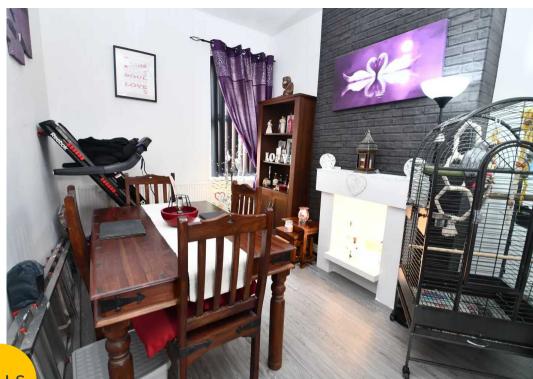

## **Reception One**

4' 6" x 3' 3" (1.37m x 0.99m)

Featuring a ceiling light point, wall mounted radiator, double glazed bay window. Fitted with laminate flooring.

## **Reception Two**

4' 11" x 2' 7" (1.50m x 0.79m)

Featuring a wall mounted radiator, ceiling light point, double glazed window. Fitted with laminate flooring.