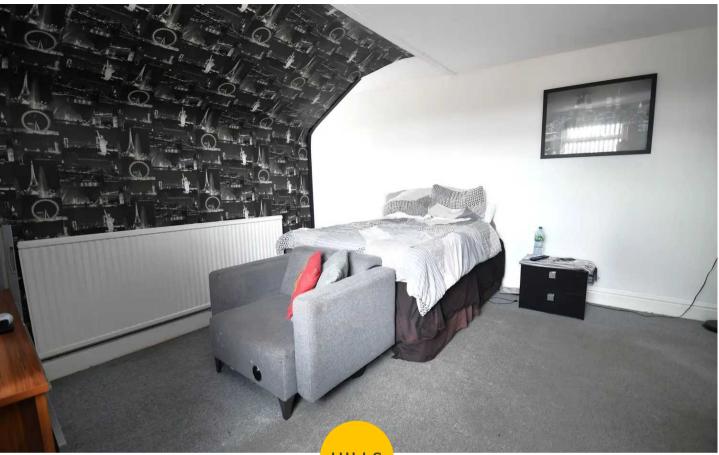

#### **Bedroom Two**

13' 0" x 14' 7" (3.97m x 4.45m)

Featuring a ceiling light point, two front double glazed windows, radiator. Fitted with carpet flooring.

#### **Bedroom Three**

9' 2" x 13' 5" (2.79m x 4.10m)

Featuring a ceiling light point, radiator, double glazed rear window. Fitted with carpet flooring.

#### **Bedroom Four**

10' 0" x 8' 11" (3.05m x 2.71m)

Featuring ceiling light point, double glazed rear and side windows, radiator. Fitted with carpet flooring.