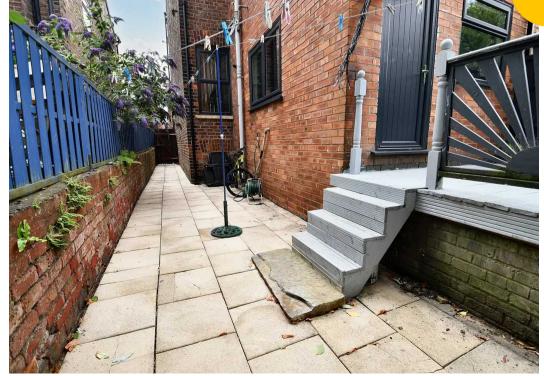

#### External

To the front of the property is a low maintenance garden with paving. To the rear of the property is a garden with decked seating area, paving and lawn.