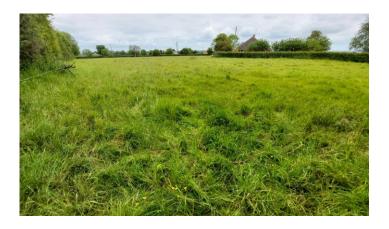

#### Land Details

An attractive single parcel of productive land extending to approximately 2.94 acres situated close to Lydiard Millicent, Wiltshire. The land represents a range of opportunities to anyone with equestrian or amenity interests. The land benefits from mature hedgerow boundaries, some stock fencing and direct access from the public highway. Mains water is connected. The land is classified as Grade 3 over lime-rich loamy and clayey soils.

#### Access

Access to the land is obtained from one gateway leading from the public highway to the south.