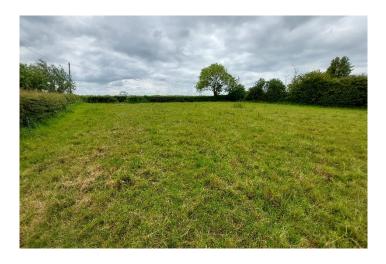

#### Land Details

An attractive single parcel of productive land extending to approximately 2.94 acres situated close to Lydiard Millicent, Wiltshire. The land represents a range of opportunities to anyone with equestrian or amenity interests. The land benefits from mature hedgerow boundaries, some stock fencing and direct access from the public highway. Mains water is connected. The land is classified as Grade 3 over lime-rich loamy and clayey soils.

#### Location

The land is located in an attractive position, approximately 1.0 mile east of the village of Lydiard Millicent and is marked with a red circle on the location plan overleaf.