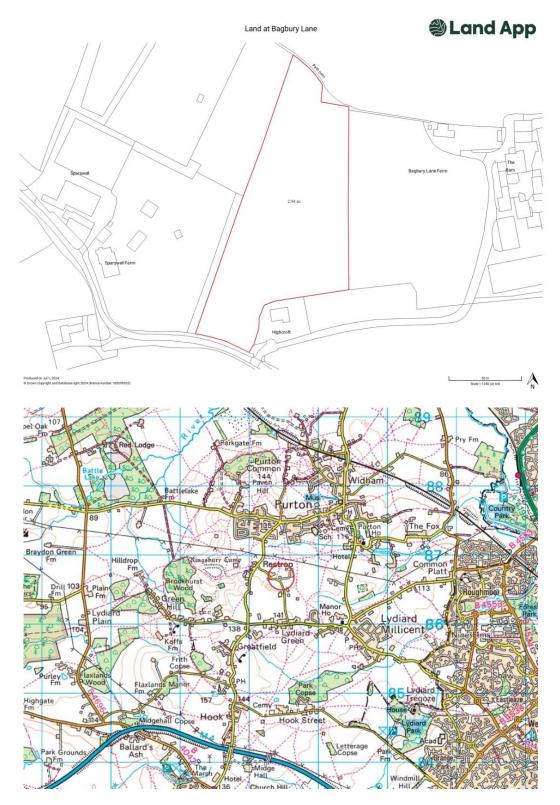

#### Location

The land is located in an attractive position, approximately 1.0 mile east of the village of Lydiard Millicent and is marked with a red circle on the location plan overleaf.

#### Land Schedule

| NATIONAL GRID NO | <b>HECTARES</b> | ACRES       |
|------------------|-----------------|-------------|
| SU0886 4574      | 1.19            | 2.94        |
|                  |                 |             |
| TOTAL            | <u>1.19</u>     | <u>2.94</u> |

#### Directions

From Purton, head south on Restrop Road towards Royal Wotton Bassett. After approximately 0.5 miles turn left onto Bagbury Lane. Follow the road for approximately 0.3 miles and the field will be on the left hand side and will be marked with a 'For Sale' board.