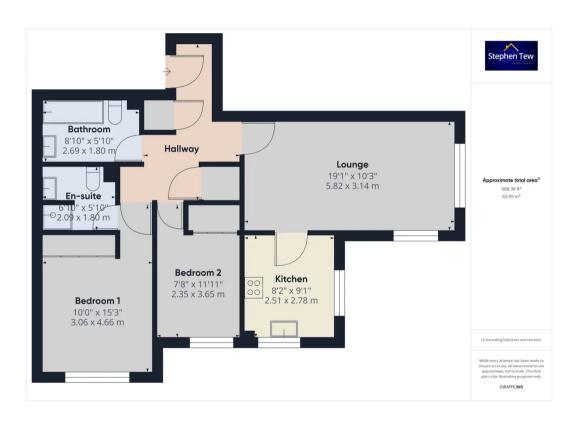

## Hallway

8' 9" x 14' 5" (2.67m x 4.40m)

## Lounge

19' 1" x 10' 4" (5.82m x 3.14m)

## Kitchen

8' 3" x 9' 1" (2.51m x 2.78m)

## Bedroom 1

10' 0" x 15' 3" (3.06m x 4.66m)

## En suite

6' 10" x 5' 11" (2.09m x 1.80m)

## Bedroom 2

7' 9" x 12' 0" (2.35m x 3.65m)

## Bathroom

8' 10" x 5' 11" (2.69m x 1.80m)