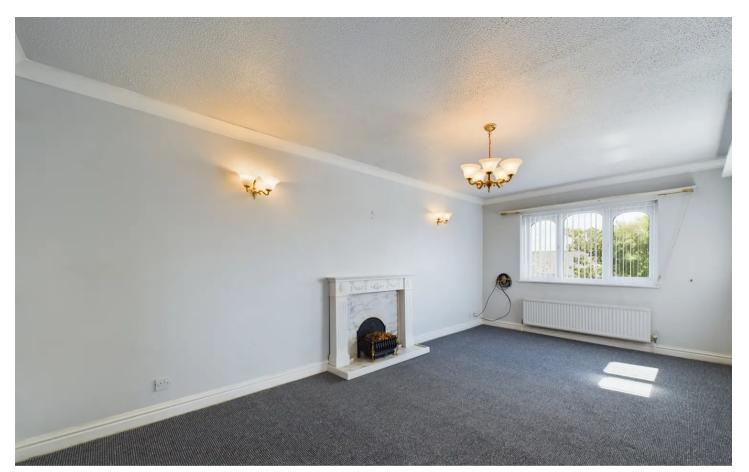

Upon entering, a hallway leads to a spacious lounge/diner and a well-appointed kitchen, perfect for both relaxing and entertaining. The two bedrooms feature fitted wardrobes, with one benefiting from an en-suite for enhanced privacy and convenience. A sleek three-piece bathroom completes the accommodation, offering functionality and comfort.

## Lounge

19' 1" x 10' 4" (5.82m x 3.14m)