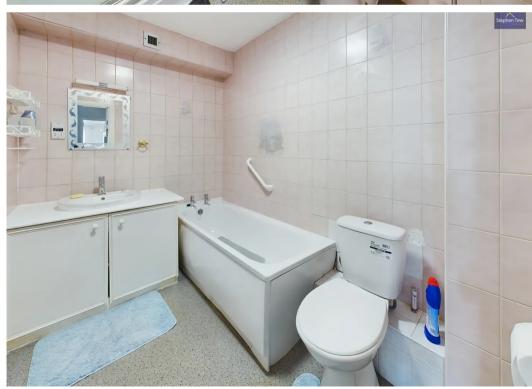

## Bathroom

8' 10" x 5' 11" (2.69m x 1.80m)

Upon entering, a hallway leads to a spacious lounge/diner and a well-appointed kitchen, perfect for both relaxing and entertaining. The two bedrooms feature fitted wardrobes, with one benefiting from an en-suite for enhanced privacy and convenience. A sleek three-piece bathroom completes the accommodation, offering functionality and comfort.