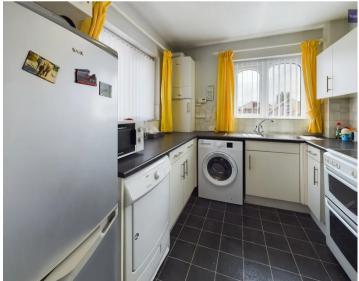

Upon entering, a hallway leads to a spacious lounge/diner and a well-appointed kitchen, perfect for both relaxing and entertaining. The two bedrooms feature fitted wardrobes, with one benefiting from an en-suite for enhanced privacy and convenience. A sleek three-piece bathroom completes the accommodation, offering functionality and comfort.

## Kitchen

8' 3" x 9' 1" (2.51m x 2.78m)