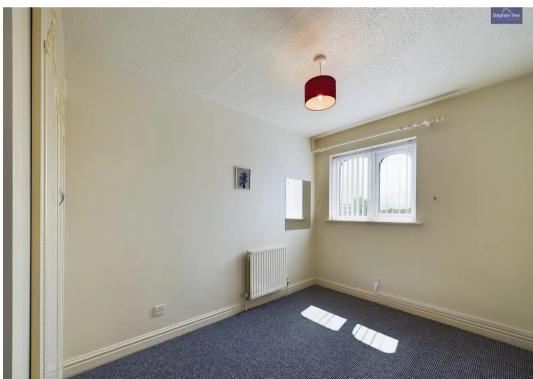

## Bedroom 1

10' 0" x 15' 3" (3.06m x 4.66m)

## Bedroom 2

7' 9" x 12' 0" (2.35m x 3.65m)