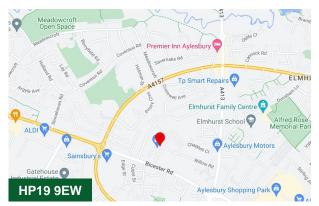

#### Location

Aylesbury, is located within the County Town of Buckinghamshire, and is located approximately 44 miles northwest of central London, 23 miles from Oxford and 15 miles south of Milton Keynes. There is good access to the M1, M40 and M25 motorways, via the A41 and A418. The town centre, bus station and mainline railway station (service to London Marylebone) are within a few minutes drive of the properties.