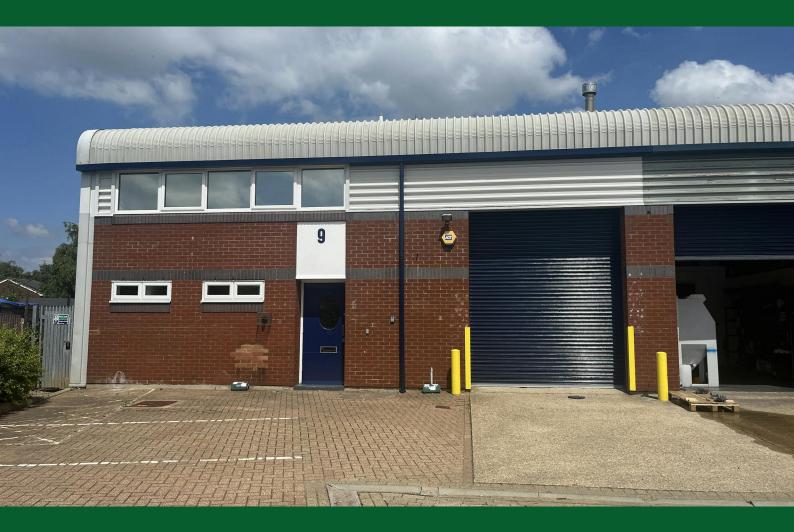

# TO LET

Unit 9

Vale Industrial Estate, Southern Road, Aylesbury, HP19 9EW

# Unit 9, Vale Industrial Estate, Southern Road, Aylesbury, HP19 9EW

#### Description

End of terrace modern industrial/warehouse unit available on the Vale Industrial Estate. The property comprises a modern terrace of steel frame construction under a pitched roof. Unit 9 offers ground floor storage/production/distribution space, accompanied by male and female toilets and a tea point. First floor offices benefit from redecoration and new carpets. There are 7 parking spaces to the front together with access to the roller shutter door.