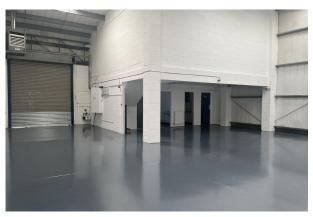

# Refurbished Industrial Unit

**2,434 sq ft** (226.13 sq m)

- Refurbished warehouse with newly painted floor
- 7 parking spaces
- Roller shutter door
- 3 phase electric
- 2 x WC's and kitchenette on ground floor
- Newly recarpeted first floor offices
- NO MOTOR TRADE

#### Description

End of terrace modern industrial/warehouse unit available on the Vale Industrial Estate. The property comprises a modern terrace of steel frame construction under a pitched roof. Unit 9 offers ground floor storage/production/distribution space, accompanied by male and female toilets and a tea point. First floor offices benefit from redecoration and new carpets. There are 7 parking spaces to the front together with access to the roller shutter door.