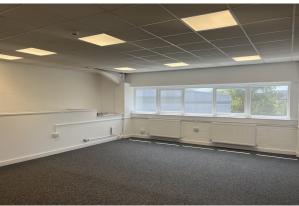

# Refurbished Industrial Unit

**2,434 sq ft** (226.13 sq m)

- Refurbished warehouse with newly painted floor
- 7 parking spaces
- Roller shutter door
- 3 phase electric
- 2 x WC's and kitchenette on ground floor
- Newly recarpeted first floor offices
- NO MOTOR TRADE

#### Description

End of terrace modern industrial/warehouse unit available on the Vale Industrial Estate. The property comprises a modern terrace of steel frame construction under a pitched roof. Unit 9 offers ground floor storage/production/distribution space, accompanied by male and female toilets and a tea point. First floor offices benefit from redecoration and new carpets. There are 7 parking spaces to the front together with access to the roller shutter door.