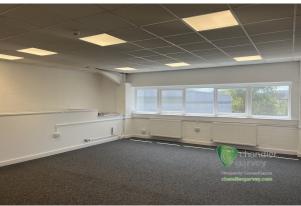

# Refurbished Industrial Unit

2,434 sq ft (226.13 sq m)

- Refurbished warehouse with newly painted floor
- 7 parking spaces
- Roller shutter door
- 3 phase electric
- 2 x WC's and kitchenette on ground floor
- Newly recarpeted first floor offices
- NO MOTOR TRADE

#### Description

End of terrace modern industrial/warehouse unit available on the Vale Industrial Estate. The property comprises a modern terrace of steel frame construction under a pitched roof. Unit 9 offers ground floor storage/production/distribution space, accompanied by male and female toilets and a tea point. First floor offices benefit from redecoration and new carpets. There are 7 parking spaces to the front together with access to the roller shutter door.