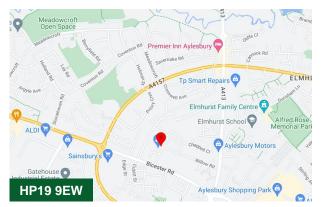

#### Location

Aylesbury, is located within the County Town of Buckinghamshire, and is located approximately 44 miles northwest of central London, 23 miles from Oxford and 15 miles south of Milton Keynes. There is good access to the M1, M40 and M25 motorways, via the A41 and A418. The town centre, bus station and mainline railway station (service to London Marylebone) are within a few minutes drive of the properties.