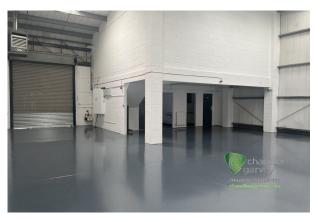

# Refurbished Industrial Unit

2,434 sq ft (226.13 sq m)

- Refurbished warehouse with newly painted floor
- 7 parking spaces
- Roller shutter door
- 3 phase electric
- 2 x WC's and kitchenette on ground floor
- Newly recarpeted first floor offices
- NO MOTOR TRADE

#### Description

End of terrace modern industrial/warehouse unit available on the Vale Industrial Estate. The property comprises a modern terrace of steel frame construction under a pitched roof. Unit 9 offers ground floor storage/production/distribution space, accompanied by male and female toilets and a tea point. First floor offices benefit from redecoration and new carpets. There are 7 parking spaces to the front together with access to the roller shutter door.