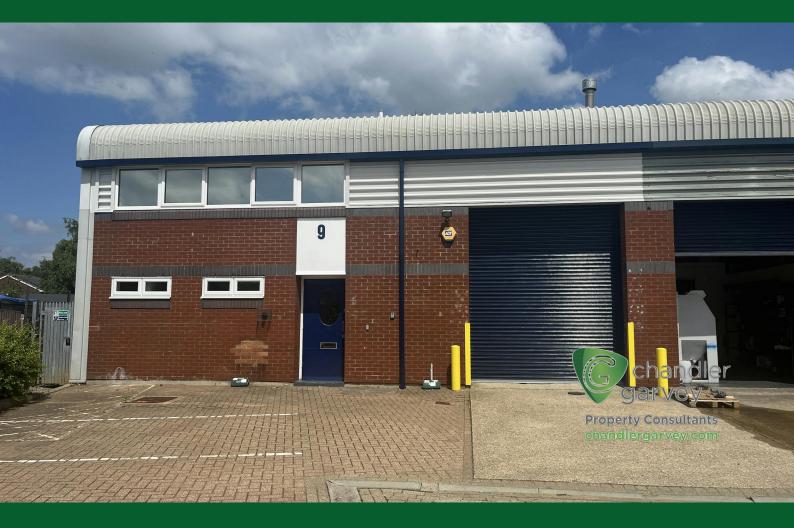

# TO LET

Unit 9

Vale Industrial Estate, Southern Road, Aylesbury, HP19 9EW

# Refurbished Industrial Unit

2,434 sq ft (226.13 sq m)

- Refurbished warehouse with newly painted floor
- 7 parking spaces
- Roller shutter door
- 3 phase electric
- 2 x WC's and kitchenette on ground floor
- Newly recarpeted first floor offices
- NO MOTOR TRADE

#### Description

End of terrace modern industrial/warehouse unit available on the Vale Industrial Estate. The property comprises a modern terrace of steel frame construction under a pitched roof. Unit 9 offers ground floor storage/production/distribution space, accompanied by male and female toilets and a tea point. First floor offices benefit from redecoration and new carpets. There are 7 parking spaces to the front together with access to the roller shutter door.